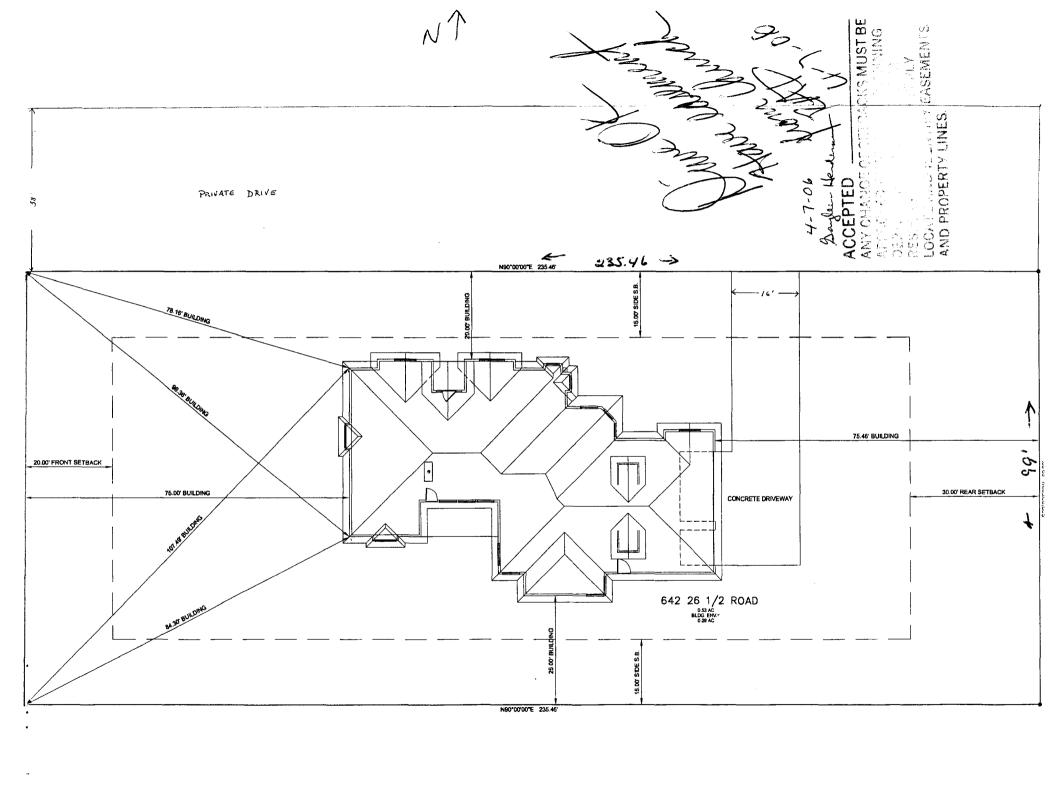

Southquestern one acre of Lot 1 Four Square Minor Subdivision Sec2 1s 1W to be determined by survey.

known as No.

641 Horizon Drive Grand Junction Colorado 81505 "(Property).

State

Zip

2. §2c. Dates and Deadlines.