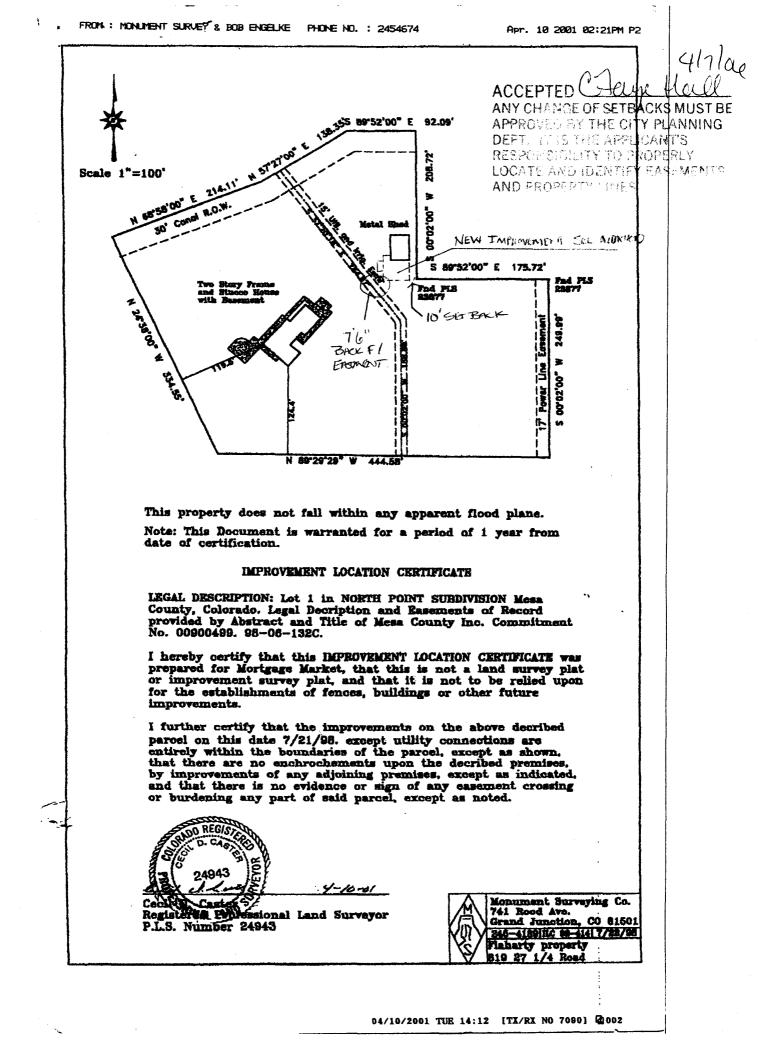

|                                                                                                                                                                                                   | -                           |                                                              |
|---------------------------------------------------------------------------------------------------------------------------------------------------------------------------------------------------|-----------------------------|--------------------------------------------------------------|
| FEE \$ 10.00 PLANNING CLE                                                                                                                                                                         | ARANCE                      | BLDG PERMIT NO.                                              |
| TCP \$ (Single Family Residential and                                                                                                                                                             | Accessory Structures)       |                                                              |
| SIF \$ 0 Community Developm                                                                                                                                                                       | ent Department              |                                                              |
| Building Address 821 2714 Rano                                                                                                                                                                    | No. of Existing Bldgs       | D No. Proposed                                               |
| Parcel No. 2701-253-06-001                                                                                                                                                                        |                             | s 5635 Sq. Ft. Proposed 1540                                 |
| Subdivision North POINT                                                                                                                                                                           |                             | •                                                            |
| •                                                                                                                                                                                                 |                             | •                                                            |
| Filing Block Lot                                                                                                                                                                                  | (Total Existing & Propos    | t by Structures & Impervious Surface<br>sed)7/75<br>ucture/8 |
| OWNER INFORMATION:                                                                                                                                                                                | Height of Proposed Stru     | ucture/8                                                     |
| Name RANOY BEARD                                                                                                                                                                                  |                             | VORK & INTENDED USE:                                         |
| Address 821 2714 Romo                                                                                                                                                                             | Interior Remodel            | y Home (*check type below)                                   |
| City/State/Zip GRAND JCT, Co 8156                                                                                                                                                                 | Other (please spec          | cify):                                                       |
| APPLICANT INFORMATION:                                                                                                                                                                            | *TYPE OF HOME PR            |                                                              |
| Name LA HACIENDA BUILDERS                                                                                                                                                                         | Site Built Manufactured Hon | Manufactured Home (UBC)                                      |
| Address 2993 KATTAY LO LN                                                                                                                                                                         | Other (please spec          | sify):                                                       |
| City/State/Zip CIPMNID JCT, Co 81503                                                                                                                                                              | NOTES: AUDITION             | TO EXISTING SHOP (IRAIGAMON                                  |
| Telephone 970-210-8537                                                                                                                                                                            | + UTIL EASMANT              | HING BEEN LOCATED)                                           |
| REQUIRED: One plot plan, on 8 1/2" x 11" paper, showing all property lines, ingress/egress to the property, driveway locat                                                                        |                             |                                                              |
| THIS SECTION TO BE COMPLETED BY CON                                                                                                                                                               |                             |                                                              |
| ZONE <u>RSF-/</u>                                                                                                                                                                                 | Maximum coverage o          | of lot by structures                                         |
| SETBACKS: Front                                                                                                                                                                                   | Permanent Foundatio         | on Required: YESNO                                           |
| Side <u>3</u> from PL Rear <u>10</u> from PL                                                                                                                                                      | Parking Requirement         | 2                                                            |
| Maximum Height of Structure(s)35 '                                                                                                                                                                | _ Special Conditions        |                                                              |
| Driveway                                                                                                                                                                                          |                             |                                                              |
| Voting District Location Approval<br>(Engineer's Initial                                                                                                                                          | s)                          |                                                              |
| Modifications to this Planning Clearance must be approved<br>structure authorized by this application cannot be occupied<br>Occupancy has been issued, if applicable, by the Building D           | until a final inspection ha | as been completed and a Certificate of                       |
| I hereby acknowledge that I have read this application and th<br>ordinances, laws, regulations or restrictions which apply to th<br>action, which may include but not necessarily be limited to r | ne project. I understand tl | hat failure to comply shall result in legal                  |
| Applicant Signature                                                                                                                                                                               | Date                        | 4.7.06                                                       |
| Department Approval                                                                                                                                                                               | Date _                      | 4/1/06 mgptic                                                |
| Additional water and/or sewer tap fee(s) are required: YI                                                                                                                                         |                             | ONO. NO Water no server                                      |