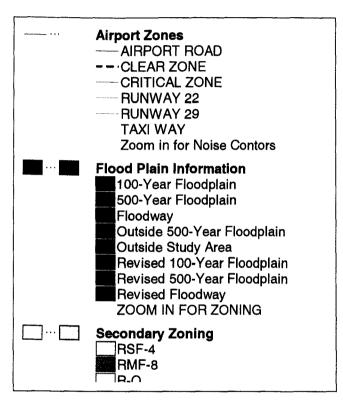

## City of Grand Junction GIS Zoning Map ©

ACCEPTED // Shu ham 3/2
ACCEPTED // Shu ham a set of setbacks must be set eity planning applicant's applicant's to properly locate and identify easements and property lines.