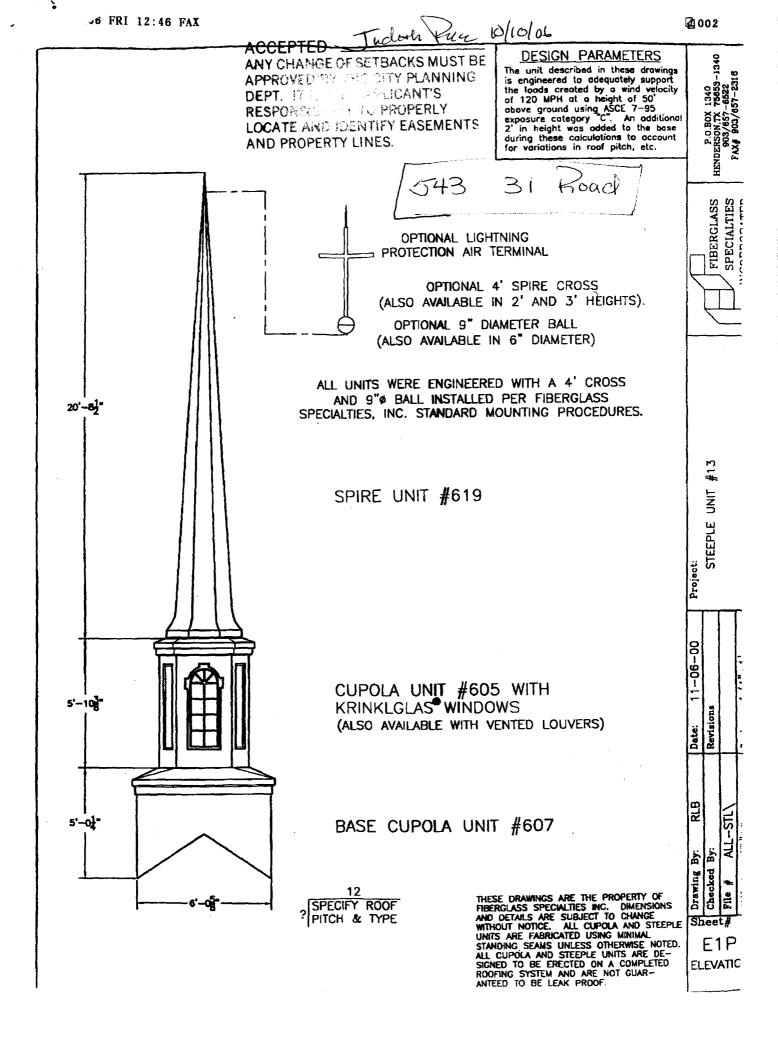

## **Community Development Department**

| Building Address 543 3/Rd                                                                                                                                                | No. of Existing Bldgs No. Proposed                                                                                                                                          |
|--------------------------------------------------------------------------------------------------------------------------------------------------------------------------|-----------------------------------------------------------------------------------------------------------------------------------------------------------------------------|
| Parcel No. 2943 - 094 - 77 - 951                                                                                                                                         | Sq. Ft. of Existing Bldgs Sq. Ft. Proposed                                                                                                                                  |
| Subdivision                                                                                                                                                              | Sq. Ft. of Lot / Parcel                                                                                                                                                     |
| Filing Block Lot                                                                                                                                                         | Sq. Ft. Coverage of Lot by Structures & Impervious Surface (Total Existing & Proposed)                                                                                      |
| OWNER INFORMATION:                                                                                                                                                       | Height of Proposed Structure                                                                                                                                                |
| Name Freewill Baptist Church Address 54331RJ                                                                                                                             | DESCRIPTION OF WORK & INTENDED USE:  New Single Family Home (*check type below)                                                                                             |
|                                                                                                                                                                          | Interior Remodel Other (please specify):  STEEPLE                                                                                                                           |
| City / State / Zip G T) CO 8/504                                                                                                                                         |                                                                                                                                                                             |
| APPLICANT INFORMATION:                                                                                                                                                   | *TYPE OF HOME PROPOSED:                                                                                                                                                     |
| Name Mark Shoberg                                                                                                                                                        | Site Built                                                                                                                                                                  |
| Address 3 62 F Kd                                                                                                                                                        | Other (please specify): presta bucal 40                                                                                                                                     |
| City / State / Zip <u>6 4) co 8 / 504</u>                                                                                                                                | NOTES:                                                                                                                                                                      |
|                                                                                                                                                                          |                                                                                                                                                                             |
|                                                                                                                                                                          | cisting & proposed structure location(s), parking, setbacks to all                                                                                                          |
|                                                                                                                                                                          | n & width & all easements & rights-of-way which abut the parcel.                                                                                                            |
| <b></b> 1                                                                                                                                                                | NUNITY DEVELOPMENT DEPARTMENT STAFF                                                                                                                                         |
| $ZONE \underline{C-I}$                                                                                                                                                   | Maximum coverage of lot by structures                                                                                                                                       |
| SETBACKS: Front 15 from property line (PL)                                                                                                                               | Permanent Foundation Required: YESNO                                                                                                                                        |
| Side O from PL Rear /O from PL                                                                                                                                           | Parking Requirement                                                                                                                                                         |
| Maximum Height of Structure(s) 40 h, 9. For Steep le                                                                                                                     | Special Conditions                                                                                                                                                          |
| Voting District Driveway Location Approval(Engineer's Initials)                                                                                                          |                                                                                                                                                                             |
|                                                                                                                                                                          | in writing, by the Community Development Department. The ntil a final inspection has been completed and a Certificate of                                                    |
| I hereby acknowledge that I have read this application and the                                                                                                           | partment (Section 305, Uniform Building Code).                                                                                                                              |
|                                                                                                                                                                          | information is correct; I agree to comply with any and all codes, project. I understand that failure to comply shall result in legal                                        |
| ordinances, laws, regulations or restrictions which apply to the                                                                                                         | information is correct; I agree to comply with any and all codes, project. I understand that failure to comply shall result in legal                                        |
| ordinances, laws, regulations or restrictions which apply to the action, which may include but not necessarily be limited to no                                          | information is correct; I agree to comply with any and all codes, project. I understand that failure to comply shall result in legal n-use of the building(s).              |
| ordinances, laws, regulations or restrictions which apply to the action, which may include but not necessarily be limited to no Applicant Signature                      | information is correct; I agree to comply with any and all codes, project. I understand that failure to comply shall result in legal nuse of the building(s).  Date 10 10 6 |
| ordinances, laws, regulations or restrictions which apply to the action, which may include but not necessarily be limited to no Applicant Signature  Department Approval | information is correct; I agree to comply with any and all codes, project. I understand that failure to comply shall result in legal nuse of the building(s).  Date         |