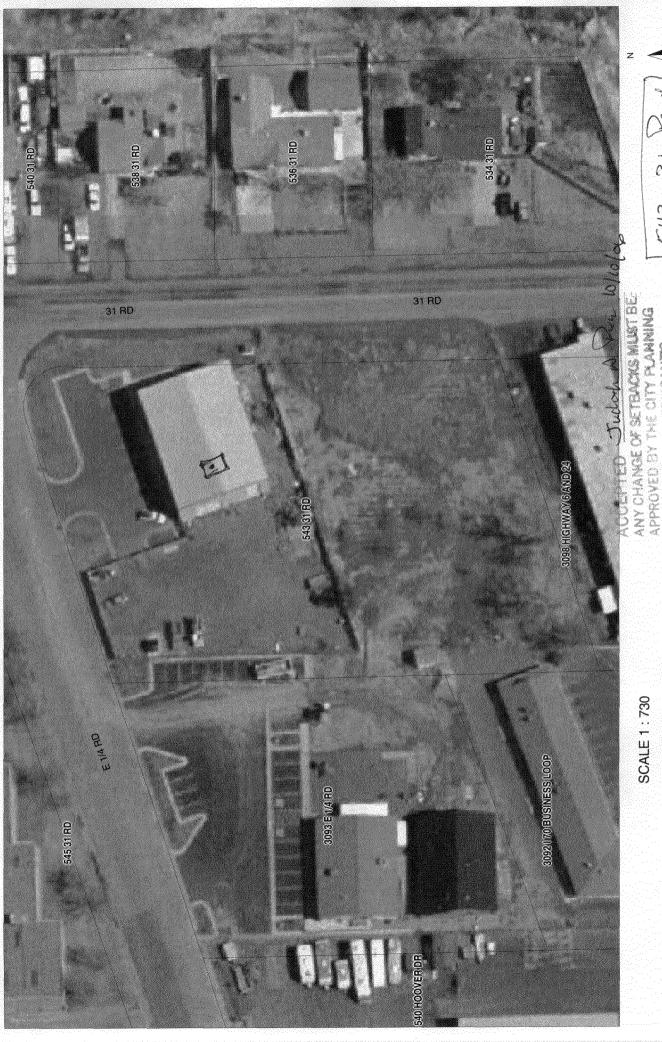

## **Community Development Department**

| Building Address 543 3/Rd                                                                                                                                                | No. of Existing Bldgs No. Proposed                                                                                                                                          |
|--------------------------------------------------------------------------------------------------------------------------------------------------------------------------|-----------------------------------------------------------------------------------------------------------------------------------------------------------------------------|
| Parcel No. 2943 - 094 - 77 - 951                                                                                                                                         | Sq. Ft. of Existing Bldgs Sq. Ft. Proposed                                                                                                                                  |
| Subdivision                                                                                                                                                              | Sq. Ft. of Lot / Parcel                                                                                                                                                     |
| Filing Block Lot                                                                                                                                                         | Sq. Ft. Coverage of Lot by Structures & Impervious Surface (Total Existing & Proposed)                                                                                      |
| OWNER INFORMATION:                                                                                                                                                       | Height of Proposed Structure                                                                                                                                                |
| Name Freewill Baptist Church Address 54331RJ                                                                                                                             | DESCRIPTION OF WORK & INTENDED USE:  New Single Family Home (*check type below)                                                                                             |
|                                                                                                                                                                          | Interior Remodel Other (please specify):  STEEPLE                                                                                                                           |
| City / State / Zip G T) CO 8/504                                                                                                                                         |                                                                                                                                                                             |
| APPLICANT INFORMATION:                                                                                                                                                   | *TYPE OF HOME PROPOSED:                                                                                                                                                     |
| Name Mark Shoberg                                                                                                                                                        | Site Built                                                                                                                                                                  |
| Address 3 62 F Kd                                                                                                                                                        | Other (please specify): presta bucal 40                                                                                                                                     |
| City / State / Zip <u>6 4) co 8 / 504</u>                                                                                                                                | NOTES:                                                                                                                                                                      |
|                                                                                                                                                                          |                                                                                                                                                                             |
|                                                                                                                                                                          | cisting & proposed structure location(s), parking, setbacks to all                                                                                                          |
|                                                                                                                                                                          | n & width & all easements & rights-of-way which abut the parcel.                                                                                                            |
| <b></b> 1                                                                                                                                                                | NUNITY DEVELOPMENT DEPARTMENT STAFF                                                                                                                                         |
| $ZONE \underline{C-I}$                                                                                                                                                   | Maximum coverage of lot by structures                                                                                                                                       |
| SETBACKS: Front 15 from property line (PL)                                                                                                                               | Permanent Foundation Required: YESNO                                                                                                                                        |
| Side O from PL Rear /O from PL                                                                                                                                           | Parking Requirement                                                                                                                                                         |
| Maximum Height of Structure(s) 40 h, 9. For Steep le                                                                                                                     | Special Conditions                                                                                                                                                          |
| Voting District Driveway Location Approval(Engineer's Initials)                                                                                                          |                                                                                                                                                                             |
|                                                                                                                                                                          | in writing, by the Community Development Department. The ntil a final inspection has been completed and a Certificate of                                                    |
| I hereby acknowledge that I have read this application and the                                                                                                           | partment (Section 305, Uniform Building Code).                                                                                                                              |
|                                                                                                                                                                          | information is correct; I agree to comply with any and all codes, project. I understand that failure to comply shall result in legal                                        |
| ordinances, laws, regulations or restrictions which apply to the                                                                                                         | information is correct; I agree to comply with any and all codes, project. I understand that failure to comply shall result in legal                                        |
| ordinances, laws, regulations or restrictions which apply to the action, which may include but not necessarily be limited to no                                          | information is correct; I agree to comply with any and all codes, project. I understand that failure to comply shall result in legal n-use of the building(s).              |
| ordinances, laws, regulations or restrictions which apply to the action, which may include but not necessarily be limited to no Applicant Signature                      | information is correct; I agree to comply with any and all codes, project. I understand that failure to comply shall result in legal nuse of the building(s).  Date 10 10 6 |
| ordinances, laws, regulations or restrictions which apply to the action, which may include but not necessarily be limited to no Applicant Signature  Department Approval | information is correct; I agree to comply with any and all codes, project. I understand that failure to comply shall result in legal nuse of the building(s).  Date         |