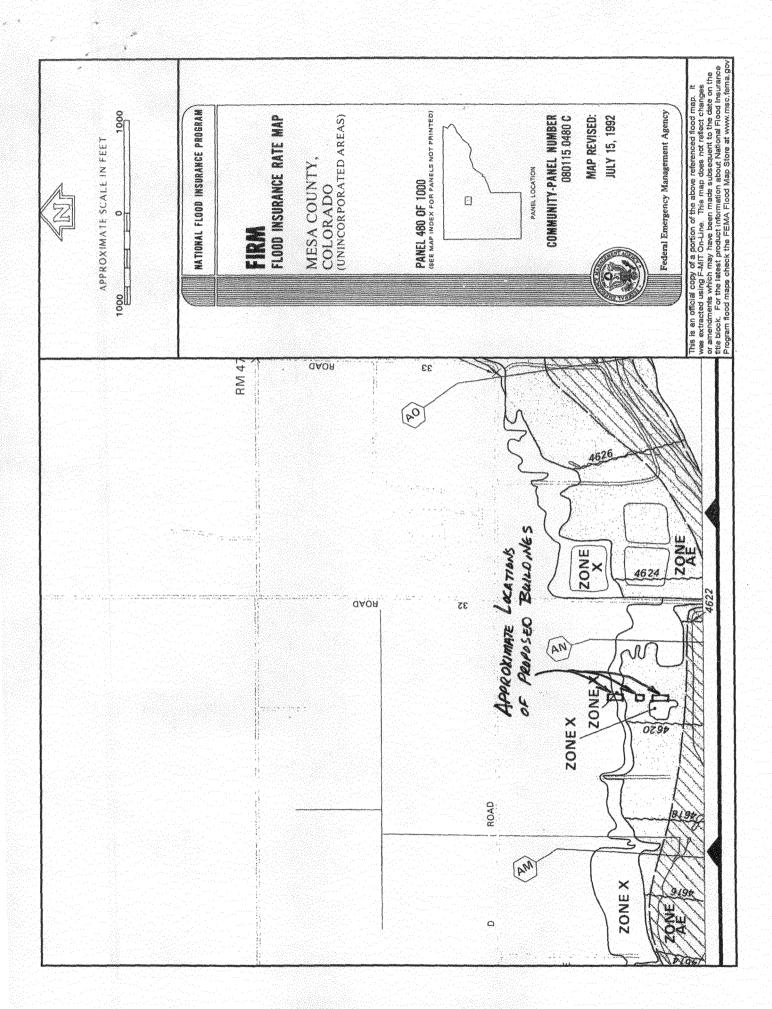

(Pink: Building Department)

**ELEVATION CERTIFICATE** OMB No. 1660-0008 U.S. DEPARTMENT OF HOMELAND SECURITY Expires February 28, 2009 EMICAL TERMINAL (NOTH Important: Read the instructions on pages 1-8. Federal Emergency Management Agency National Flood Insurance Program **SECTION A - PROPERTY INFORMATION** For Insurance Company Use: A1. Building Owner's Name HALLIBURTON ENERGY SERVICES Policy Number A2. Building Street Address (including Apt., Unit, Suite, and/or Bldg, No.) or P.O. Route and Box No. 3199 D ROĀD City GRAND JUNCTION State CO ZIP Code 81504 COMMUNIT A3. Property Description (Lot and Block Numbers, Tax Parcel Number, Legal Description, etc.) TAX PARCEL NUMBER 2943-221-01-003 A4. Building Use (e.g., Residential, Non-Residential, Addition, Accessory, etc.) INDUSTRIAL A5. Latitude/Longitude: Lat. 39 03' Long. 108 27' Horizontal Datum: NAD 1927 NAD 1983 A6. Attach at least 2 photographs of the building if the Certificate is being used to obtain flood insurance. A7. Building Diagram Number 1 A8. For a building with a crawl space or enclosure(s), provide A9. For a building with an attached garage, provide: a) Square footage of crawl space or enclosure(s) sa ft a) Square footage of attached garage sq ft b) No. of permanent flood openings in the attached garage b) No. of permanent flood openings in the crawl space or walls within 1.0 foot above adjacent grade enclosure(s) walls within 1.0 foot above adjacent grade Total net area of flood openings in A8.b sq in Total net area of flood openings in A9.b sq in SECTION B - FLOOD INSURANCE RATE MAP (FIRM) INFORMATION B1. NFIP Community Name & Community Number **B2.** County Name B3. State **MESA** CO 0801150480 **B6. FIRM Index B7. FIRM Panel** B8. Flood B9. Base Flood Elevation(s) (Zone B4. Map/Panel Number **B5. Suffix** Effective/Revised Date Date Zone(s) AO, use base flood depth) C 7-15-92 ΑE 4620.5 0801150480 7-3-78 B10. Indicate the source of the Base Flood Elevation (BFE) data or base flood depth entered in Item B9. ☐ FIS Profile Community Determined Other (Describe) **⊠** NGVD 1929 □ NAVD 1988 Other (Describe) B11. Indicate elevation datum used for BFE in Item B9: B12. Is the building located in a Coastal Barrier Resources System (CBRS) area or Otherwise Protected Area (OPA)? ☐Yes ⊠No ☐ CBRS □ OPA **Designation Date** SECTION C - BUILDING ELEVATION INFORMATION (SURVEY REQUIRED) □ Construction Drawings\* C1. Building elevations are based on: ■ Building Under Construction\* ☐ Finished Construction \*A new Elevation Certificate will be required when construction of the building is complete. C2. Elevations - Zones A1-A30, AE, AH, A (with BFE), VE, V1-V30, V (with BFE), AR, AR/A, AR/AE, AR/A1-A30, AR/AH, AR/AO. Complete Items C2.a-g below according to the building diagram specified in Item A7. Benchmark Utilized RM 47 Vertical Datum 4645.18 Conversion/Comments NGVD 1929 + 2.88' = NAVD 1988 (4645.18 + 2.88 = 4648.06) BFE CONVERSION = 4620.5 + 2.88 = 4623.38 Check the measurement used. ☐ feet ☐ meters (Puerto Rico only) Top of bottom floor (including basement, crawl space, or enclosure floor)\_ <u>4624.38</u> Top of the next higher floor feet meters (Puerto Rico only) b) Bottom of the lowest horizontal structural member (V Zones only) meters (Puerto Rico only) ☐ feet C) Attached garage (top of slab) ☐ feet ☐ meters (Puerto Rico only) d) Lowest elevation of machinery or equipment servicing the building ☐ feet ☐ meters (Puerto Rico only) e) (Describe type of equipment in Comments) f) Lowest adjacent (finished) grade (LAG) 4623.38 ☑ feet ☐ meters (Puerto Rico only) 4623.38 Highest adjacent (finished) grade (HAG) ☑ feet ☐ meters (Puerto Rico only) SECTION D - SURVEYOR, ENGINEER, OR ARCHITECT CERTIFICATION This certification is to be signed and sealed by a land surveyor, engineer, or architect authorized by law to certify elevation information. I certify that the information on this Certificate represents my best efforts to interpret the data available. I understand that any false statement may be punishable by fine or imprisonment under 18 U.S. Code, Section 1001. ☐ Check here if comments are provided on back of form. Certifier's Name John E. Kornfeld License Number 33064 Title President Company Name Rhino Engineering, Inc. Address 1229 N 23rd Street, Suita 201 City Grand Junction State CO ZIP Code 81501