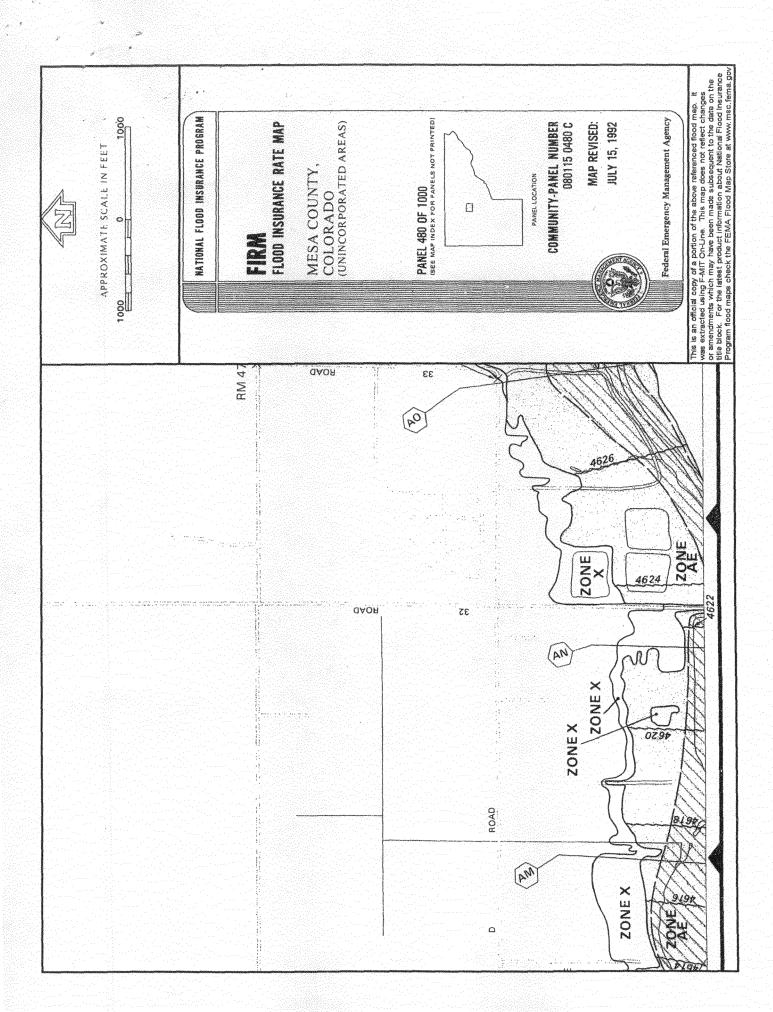

(Pink: Building Department)

**ELEVATION CERTIFICATE** OMB No. 1660-0008 U.S. DEPARTMENT OF HOMELAND SECURITY Expires February 28, 2009 EMICAL TERMINAL (NOTH Important: Read the instructions on pages 1-8. Federal Emergency Management Agency National Flood Insurance Program **SECTION A - PROPERTY INFORMATION** For Insurance Company Use: A1. Building Owner's Name HALLIBURTON ENERGY SERVICES Policy Number A2. Building Street Address (including Apt., Unit, Suite, and/or Bldg, No.) or P.O. Route and Box No. 3199 D ROĀD City GRAND JUNCTION State CO ZIP Code 81504 COMMUNIT A3. Property Description (Lot and Block Numbers, Tax Parcel Number, Legal Description, etc.) TAX PARCEL NUMBER 2943-221-01-003 A4. Building Use (e.g., Residential, Non-Residential, Addition, Accessory, etc.) INDUSTRIAL A5. Latitude/Longitude: Lat. 39 03' Long. 108 27' Horizontal Datum: NAD 1927 NAD 1983 A6. Attach at least 2 photographs of the building if the Certificate is being used to obtain flood insurance. A7. Building Diagram Number 1 A8. For a building with a crawl space or enclosure(s), provide A9. For a building with an attached garage, provide: a) Square footage of crawl space or enclosure(s) sa ft a) Square footage of attached garage sq ft b) No. of permanent flood openings in the attached garage b) No. of permanent flood openings in the crawl space or walls within 1.0 foot above adjacent grade enclosure(s) walls within 1.0 foot above adjacent grade Total net area of flood openings in A8.b sq in Total net area of flood openings in A9.b sq in SECTION B - FLOOD INSURANCE RATE MAP (FIRM) INFORMATION B1. NFIP Community Name & Community Number **B2.** County Name B3. State **MESA** CO 0801150480 **B6. FIRM Index B7. FIRM Panel** B8. Flood B9. Base Flood Elevation(s) (Zone B4. Map/Panel Number **B5. Suffix** Effective/Revised Date Date Zone(s) AO, use base flood depth) C 7-15-92 ΑE 4620.5 0801150480 7-3-78 B10. Indicate the source of the Base Flood Elevation (BFE) data or base flood depth entered in Item B9. ☐ FIS Profile Community Determined Other (Describe) **⊠** NGVD 1929 □ NAVD 1988 Other (Describe) B11. Indicate elevation datum used for BFE in Item B9: B12. Is the building located in a Coastal Barrier Resources System (CBRS) area or Otherwise Protected Area (OPA)? ☐Yes ⊠No ☐ CBRS □ OPA **Designation Date** SECTION C - BUILDING ELEVATION INFORMATION (SURVEY REQUIRED) □ Construction Drawings\* C1. Building elevations are based on: ■ Building Under Construction\* ☐ Finished Construction \*A new Elevation Certificate will be required when construction of the building is complete. C2. Elevations - Zones A1-A30, AE, AH, A (with BFE), VE, V1-V30, V (with BFE), AR, AR/A, AR/AE, AR/A1-A30, AR/AH, AR/AO. Complete Items C2.a-g below according to the building diagram specified in Item A7. Benchmark Utilized RM 47 Vertical Datum 4645.18 Conversion/Comments NGVD 1929 + 2.88' = NAVD 1988 (4645.18 + 2.88 = 4648.06) BFE CONVERSION = 4620.5 + 2.88 = 4623.38 Check the measurement used. ☐ feet ☐ meters (Puerto Rico only) Top of bottom floor (including basement, crawl space, or enclosure floor)\_ <u>4624.38</u> Top of the next higher floor feet meters (Puerto Rico only) b) Bottom of the lowest horizontal structural member (V Zones only) meters (Puerto Rico only) ☐ feet C) Attached garage (top of slab) ☐ feet ☐ meters (Puerto Rico only) d) Lowest elevation of machinery or equipment servicing the building ☐ feet ☐ meters (Puerto Rico only) e) (Describe type of equipment in Comments) f) Lowest adjacent (finished) grade (LAG) 4623.38 ☑ feet ☐ meters (Puerto Rico only) 4623.38 Highest adjacent (finished) grade (HAG) ☑ feet ☐ meters (Puerto Rico only) SECTION D - SURVEYOR, ENGINEER, OR ARCHITECT CERTIFICATION This certification is to be signed and sealed by a land surveyor, engineer, or architect authorized by law to certify elevation information. I certify that the information on this Certificate represents my best efforts to interpret the data available. I understand that any false statement may be punishable by fine or imprisonment under 18 U.S. Code, Section 1001. ☐ Check here if comments are provided on back of form. Certifier's Name John E. Kornfeld License Number 33064 Title President Company Name Rhino Engineering, Inc. Address 1229 N 23rd Street, Suita 201 City Grand Junction State CO ZIP Code 81501