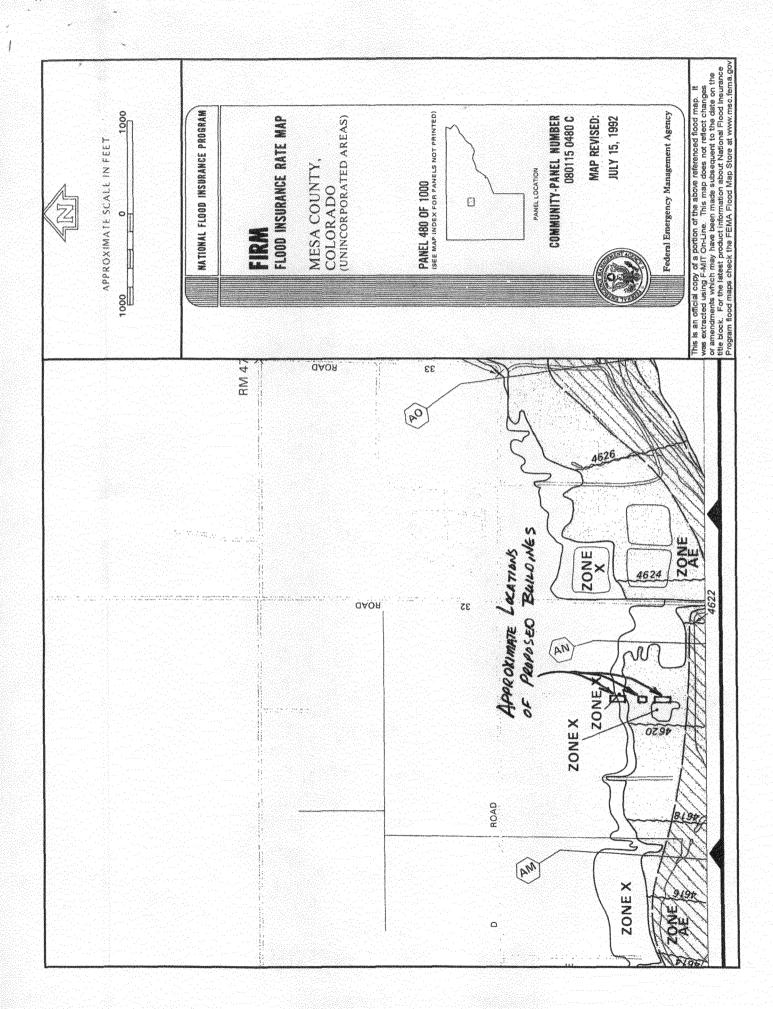

(Pink: Building Department)

**ELEVATION CERTIFICATE** OMB No. 1660-0008 U.S. DEPARTMENT OF HOMELAND SECURITY Expires February 28, 2009 EMICAL TERMINAL (NOTH Important: Read the instructions on pages 1-8. Federal Emergency Management Agency National Flood Insurance Program **SECTION A - PROPERTY INFORMATION** For Insurance Company Use: A1. Building Owner's Name HALLIBURTON ENERGY SERVICES Policy Number A2. Building Street Address (including Apt., Unit, Suite, and/or Bldg, No.) or P.O. Route and Box No. 3199 D ROĀD City GRAND JUNCTION State CO ZIP Code 81504 COMMUNIT A3. Property Description (Lot and Block Numbers, Tax Parcel Number, Legal Description, etc.) TAX PARCEL NUMBER 2943-221-01-003 A4. Building Use (e.g., Residential, Non-Residential, Addition, Accessory, etc.) INDUSTRIAL A5. Latitude/Longitude: Lat. 39 03' Long. 108 27' Horizontal Datum: NAD 1927 NAD 1983 A6. Attach at least 2 photographs of the building if the Certificate is being used to obtain flood insurance. A7. Building Diagram Number 1 A8. For a building with a crawl space or enclosure(s), provide A9. For a building with an attached garage, provide: a) Square footage of crawl space or enclosure(s) sa ft a) Square footage of attached garage sq ft b) No. of permanent flood openings in the attached garage b) No. of permanent flood openings in the crawl space or walls within 1.0 foot above adjacent grade enclosure(s) walls within 1.0 foot above adjacent grade Total net area of flood openings in A8.b sq in Total net area of flood openings in A9.b sq in SECTION B - FLOOD INSURANCE RATE MAP (FIRM) INFORMATION B1. NFIP Community Name & Community Number **B2.** County Name B3. State **MESA** CO 0801150480 **B6. FIRM Index B7. FIRM Panel** B8. Flood B9. Base Flood Elevation(s) (Zone B4. Map/Panel Number **B5. Suffix** Effective/Revised Date Date Zone(s) AO, use base flood depth) C 7-15-92 ΑE 4620.5 0801150480 7-3-78 B10. Indicate the source of the Base Flood Elevation (BFE) data or base flood depth entered in Item B9. ☐ FIS Profile Community Determined Other (Describe) **⊠** NGVD 1929 □ NAVD 1988 Other (Describe) B11. Indicate elevation datum used for BFE in Item B9: B12. Is the building located in a Coastal Barrier Resources System (CBRS) area or Otherwise Protected Area (OPA)? ☐Yes ⊠No ☐ CBRS □ OPA **Designation Date** SECTION C - BUILDING ELEVATION INFORMATION (SURVEY REQUIRED) □ Construction Drawings\* C1. Building elevations are based on: ■ Building Under Construction\* ☐ Finished Construction \*A new Elevation Certificate will be required when construction of the building is complete. C2. Elevations - Zones A1-A30, AE, AH, A (with BFE), VE, V1-V30, V (with BFE), AR, AR/A, AR/AE, AR/A1-A30, AR/AH, AR/AO. Complete Items C2.a-g below according to the building diagram specified in Item A7. Benchmark Utilized RM 47 Vertical Datum 4645.18 Conversion/Comments NGVD 1929 + 2.88' = NAVD 1988 (4645.18 + 2.88 = 4648.06) BFE CONVERSION = 4620.5 + 2.88 = 4623.38 Check the measurement used. ☐ feet ☐ meters (Puerto Rico only) Top of bottom floor (including basement, crawl space, or enclosure floor)\_ <u>4624.38</u> Top of the next higher floor feet meters (Puerto Rico only) b) Bottom of the lowest horizontal structural member (V Zones only) meters (Puerto Rico only) ☐ feet C) Attached garage (top of slab) ☐ feet ☐ meters (Puerto Rico only) d) Lowest elevation of machinery or equipment servicing the building ☐ feet ☐ meters (Puerto Rico only) e) (Describe type of equipment in Comments) f) Lowest adjacent (finished) grade (LAG) 4623.38 ☑ feet ☐ meters (Puerto Rico only) 4623.38 Highest adjacent (finished) grade (HAG) ☑ feet ☐ meters (Puerto Rico only) SECTION D - SURVEYOR, ENGINEER, OR ARCHITECT CERTIFICATION This certification is to be signed and sealed by a land surveyor, engineer, or architect authorized by law to certify elevation information. I certify that the information on this Certificate represents my best efforts to interpret the data available. I understand that any false statement may be punishable by fine or imprisonment under 18 U.S. Code, Section 1001. ☐ Check here if comments are provided on back of form. Certifier's Name John E. Kornfeld License Number 33064 Title President Company Name Rhino Engineering, Inc. Address 1229 N 23rd Street, Suita 201 City Grand Junction State CO ZIP Code 81501