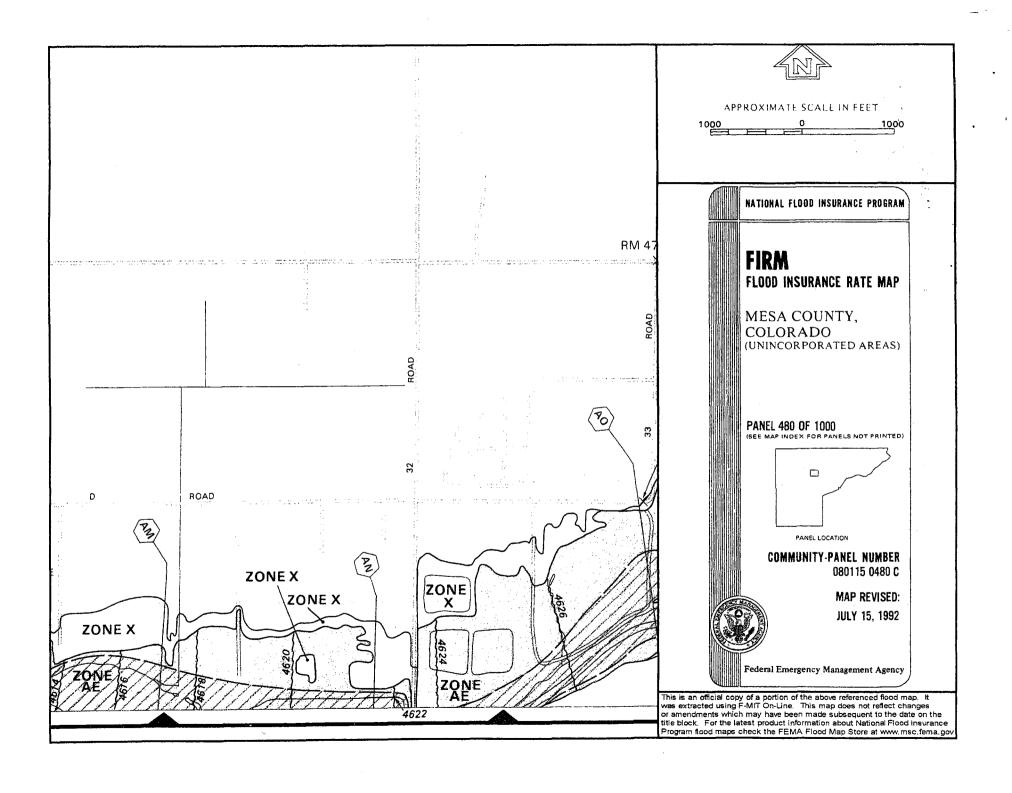

(Pink: Building Department)

**ELEVATION CERTIFICATE** OMB No. 1660-0008 U.S. DEPARTMENT OF HOMELAND SECURITY Expires February 28, 2009 EMICAL TERMINAL (NOTH Important: Read the instructions on pages 1-8. Federal Emergency Management Agency National Flood Insurance Program **SECTION A - PROPERTY INFORMATION** For Insurance Company Use: A1. Building Owner's Name HALLIBURTON ENERGY SERVICES Policy Number A2. Building Street Address (including Apt., Unit, Suite, and/or Bldg, No.) or P.O. Route and Box No. 3199 D ROĀD City GRAND JUNCTION State CO ZIP Code 81504 COMMUNIT A3. Property Description (Lot and Block Numbers, Tax Parcel Number, Legal Description, etc.) TAX PARCEL NUMBER 2943-221-01-003 A4. Building Use (e.g., Residential, Non-Residential, Addition, Accessory, etc.) INDUSTRIAL A5. Latitude/Longitude: Lat. 39 03' Long. 108 27' Horizontal Datum: NAD 1927 NAD 1983 A6. Attach at least 2 photographs of the building if the Certificate is being used to obtain flood insurance. A7. Building Diagram Number 1 A8. For a building with a crawl space or enclosure(s), provide A9. For a building with an attached garage, provide: a) Square footage of crawl space or enclosure(s) sa ft a) Square footage of attached garage sq ft b) No. of permanent flood openings in the attached garage b) No. of permanent flood openings in the crawl space or walls within 1.0 foot above adjacent grade enclosure(s) walls within 1.0 foot above adjacent grade Total net area of flood openings in A8.b sq in Total net area of flood openings in A9.b sq in SECTION B - FLOOD INSURANCE RATE MAP (FIRM) INFORMATION B1. NFIP Community Name & Community Number **B2.** County Name B3. State **MESA** CO 0801150480 **B6. FIRM Index B7. FIRM Panel** B8. Flood B9. Base Flood Elevation(s) (Zone B4. Map/Panel Number **B5. Suffix** Effective/Revised Date Date Zone(s) AO, use base flood depth) C 7-15-92 ΑE 4620.5 0801150480 7-3-78 B10. Indicate the source of the Base Flood Elevation (BFE) data or base flood depth entered in Item B9. ☐ FIS Profile Community Determined Other (Describe) **⊠** NGVD 1929 □ NAVD 1988 Other (Describe) B11. Indicate elevation datum used for BFE in Item B9: B12. Is the building located in a Coastal Barrier Resources System (CBRS) area or Otherwise Protected Area (OPA)? ☐Yes ⊠No ☐ CBRS □ OPA **Designation Date** SECTION C - BUILDING ELEVATION INFORMATION (SURVEY REQUIRED) □ Construction Drawings\* C1. Building elevations are based on: ■ Building Under Construction\* ☐ Finished Construction \*A new Elevation Certificate will be required when construction of the building is complete. C2. Elevations - Zones A1-A30, AE, AH, A (with BFE), VE, V1-V30, V (with BFE), AR, AR/A, AR/AE, AR/A1-A30, AR/AH, AR/AO. Complete Items C2.a-g below according to the building diagram specified in Item A7. Benchmark Utilized RM 47 Vertical Datum 4645.18 Conversion/Comments NGVD 1929 + 2.88' = NAVD 1988 (4645.18 + 2.88 = 4648.06) BFE CONVERSION = 4620.5 + 2.88 = 4623.38 Check the measurement used. ☐ feet ☐ meters (Puerto Rico only) Top of bottom floor (including basement, crawl space, or enclosure floor)\_ <u>4624.38</u> Top of the next higher floor feet meters (Puerto Rico only) b) Bottom of the lowest horizontal structural member (V Zones only) meters (Puerto Rico only) ☐ feet C) Attached garage (top of slab) ☐ feet ☐ meters (Puerto Rico only) d) Lowest elevation of machinery or equipment servicing the building ☐ feet ☐ meters (Puerto Rico only) e) (Describe type of equipment in Comments) f) Lowest adjacent (finished) grade (LAG) 4623.38 ☑ feet ☐ meters (Puerto Rico only) 4623.38 Highest adjacent (finished) grade (HAG) ☑ feet ☐ meters (Puerto Rico only) SECTION D - SURVEYOR, ENGINEER, OR ARCHITECT CERTIFICATION This certification is to be signed and sealed by a land surveyor, engineer, or architect authorized by law to certify elevation information. I certify that the information on this Certificate represents my best efforts to interpret the data available. I understand that any false statement may be punishable by fine or imprisonment under 18 U.S. Code, Section 1001. ☐ Check here if comments are provided on back of form. Certifier's Name John E. Kornfeld License Number 33064 Title President Company Name Rhino Engineering, Inc. Address 1229 N 23rd Street, Suita 201 City Grand Junction State CO ZIP Code 81501