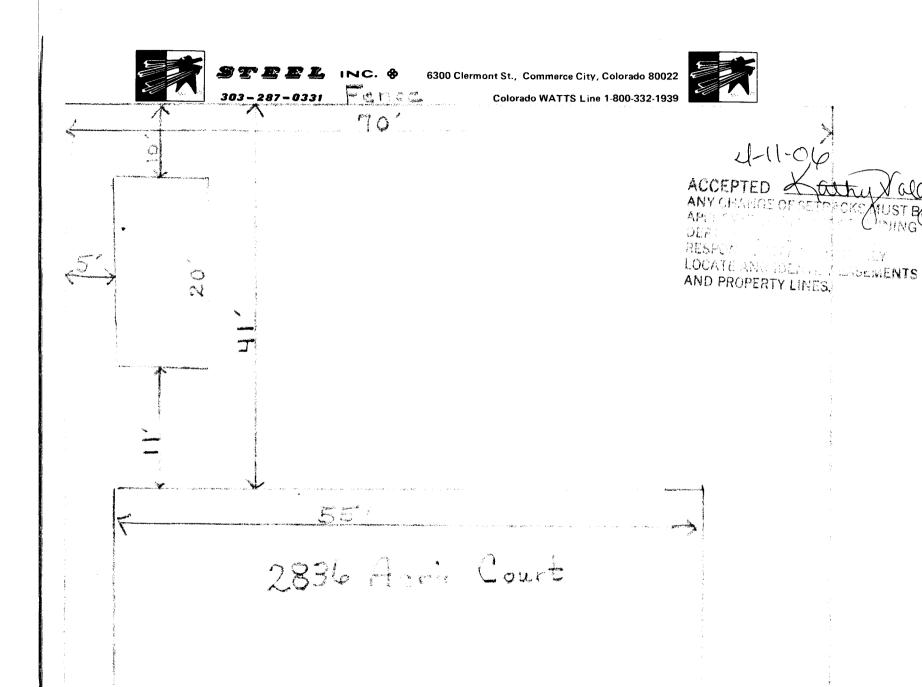

| Building Address 2836 Acrin Crt.                                   | No. of Existing Bldgs No. Proposed No. Proposed                                                                                                                                                                                                                                                                                                                                            |
|--------------------------------------------------------------------|--------------------------------------------------------------------------------------------------------------------------------------------------------------------------------------------------------------------------------------------------------------------------------------------------------------------------------------------------------------------------------------------|
| Parcel No. 2943-303-102-007                                        | Sq. Ft. of Existing Bldgs Sq. Ft. Proposed                                                                                                                                                                                                                                                                                                                                                 |
| Subdivision Arrowhead Ocenti                                       | Sq. Ft. of Lot / Parcel                                                                                                                                                                                                                                                                                                                                                                    |
| Filing Block Lot                                                   | Sq. Ft. Coverage of Lot by Structures & Impervious Surface (Total Existing & Proposed)                                                                                                                                                                                                                                                                                                     |
| OWNER INFORMATION:                                                 | Height of Proposed Structure                                                                                                                                                                                                                                                                                                                                                               |
| Name William & Patti Gazzoli                                       | DESCRIPTION OF WORK & INTENDED USE:                                                                                                                                                                                                                                                                                                                                                        |
| Address 2836 Acrin Court                                           | New Single Family Home (*check type below) Interior Remodel  Addition                                                                                                                                                                                                                                                                                                                      |
| City/State/Zip Grand Jct., CO. 815                                 | Interior Remodel  Other (please specify): Storage Shed  03                                                                                                                                                                                                                                                                                                                                 |
| APPLICANT INFORMATION:                                             | *TYPE OF HOME PROPOSED:                                                                                                                                                                                                                                                                                                                                                                    |
| Name <u>Same</u>                                                   | Site Built Manufactured Home (UBC) Manufactured Home (HUD)                                                                                                                                                                                                                                                                                                                                 |
| Address                                                            | Other (please specify):                                                                                                                                                                                                                                                                                                                                                                    |
| City / State / Zip                                                 | NOTES:                                                                                                                                                                                                                                                                                                                                                                                     |
| Telephone                                                          |                                                                                                                                                                                                                                                                                                                                                                                            |
|                                                                    | risting & proposed structure location(s), parking, setbacks to all n & width & all easements & rights-of-way which abut the parcel.                                                                                                                                                                                                                                                        |
| property lines, ingress/egress to the property, universal location | i a widii a an easements a nyms-or-way which abut the parcer.                                                                                                                                                                                                                                                                                                                              |
|                                                                    | IUNITY DEVELOPMENT DEPARTMENT STAFF                                                                                                                                                                                                                                                                                                                                                        |
|                                                                    |                                                                                                                                                                                                                                                                                                                                                                                            |
| THIS SECTION TO BE COMPLETED BY COMM                               | IUNITY DEVELOPMENT DEPARTMENT STAFF                                                                                                                                                                                                                                                                                                                                                        |
| THIS SECTION TO BE COMPLETED BY COMM                               | Maximum coverage of lot by structures                                                                                                                                                                                                                                                                                                                                                      |
| THIS SECTION TO BE COMPLETED BY COMM  ZONER                        | Maximum coverage of lot by structures NO _X                                                                                                                                                                                                                                                                                                                                                |
| THIS SECTION TO BE COMPLETED BY COMM  ZONE                         | Maximum coverage of lot by structures NO  Permanent Foundation Required: YES NO  Parking Requirement                                                                                                                                                                                                                                                                                       |
| THIS SECTION TO BE COMPLETED BY COMM  ZONE                         | Maximum coverage of lot by structures                                                                                                                                                                                                                                                                                                                                                      |
| THIS SECTION TO BE COMPLETED BY COMM  ZONE                         | Maximum coverage of lot by structures Permanent Foundation Required: YES NO Parking Requirement Special Conditions in writing, by the Community Development Department. The notil a final inspection has been completed and a Certificate of                                                                                                                                               |
| THIS SECTION TO BE COMPLETED BY COMM  ZONE                         | Permanent Foundation Required: YESNOX Parking Requirement Special Conditions in writing, by the Community Development Department. The ntil a final inspection has been completed and a Certificate of partment (Section 305, Uniform Building Code).  Information is correct; I agree to comply with any and all codes, project. I understand that failure to comply shall result in legal |
| THIS SECTION TO BE COMPLETED BY COMM  ZONE                         | Permanent Foundation Required: YESNOX Parking Requirement Special Conditions in writing, by the Community Development Department. The ntil a final inspection has been completed and a Certificate of partment (Section 305, Uniform Building Code).  Information is correct; I agree to comply with any and all codes, project. I understand that failure to comply shall result in legal |
| THIS SECTION TO BE COMPLETED BY COMM  ZONE                         | Permanent Foundation Required: YESNO                                                                                                                                                                                                                                                                                                                                                       |
| THIS SECTION TO BE COMPLETED BY COMM  ZONE                         | Permanent Foundation Required: YESNO                                                                                                                                                                                                                                                                                                                                                       |
| THIS SECTION TO BE COMPLETED BY COMM  ZONE                         | Permanent Foundation Required: YESNO                                                                                                                                                                                                                                                                                                                                                       |