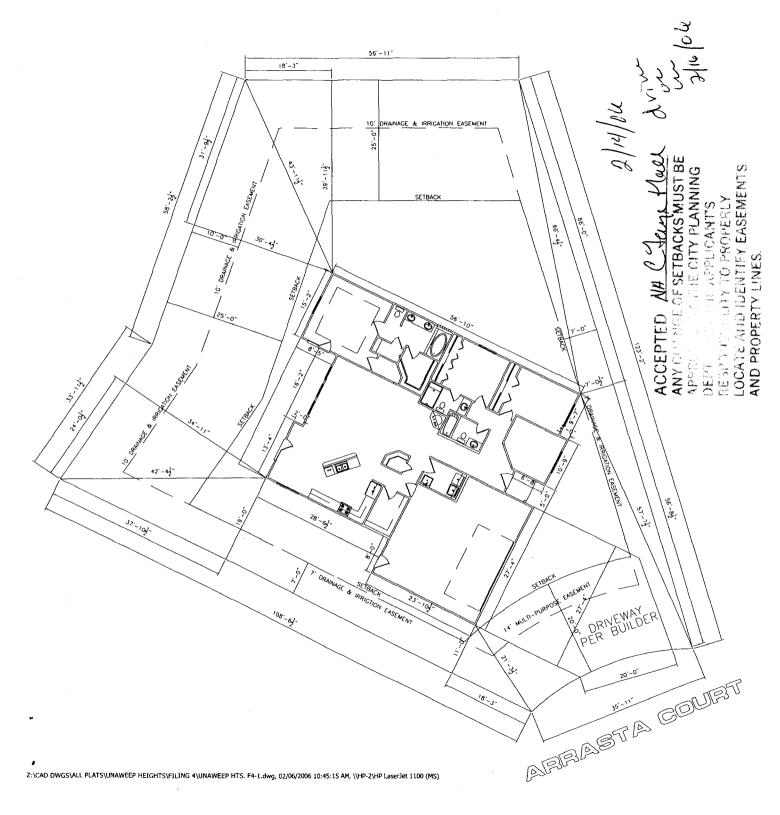

NOTE: GRADE MUST SLOPE AWAY FROM HOUSE 6" OF FALL IN THE FIRST 10" OF DISTANCE PER LOCAL BUILDING CODE.

NOTE::
DIMENSION LINES ARE PULLED FROM
EDGE OF BRICK LEDGE. IF NO BRICK LEDGE
EXISTS, DIMENSIONS WILL BE FROM EDGE
OF FOUNDATION.

## NOTE: BUILDER TO VERIFY ALL SETBACK AND EASEMENT ENCROACHMENTS PRIOR TO CONSTRUCTION

| SUBDIVISION NAME      | UNAWEEP HEIGHTS     |
|-----------------------|---------------------|
| FILING NUMBER         | 4                   |
| LOT NUMBER            | 2                   |
| BLOCK NUMBER          | t                   |
| STREET ADDRESS        | 2858 ARRASTA CT.    |
| COUNTY                | MESA                |
| GARAGE SQ. FT.        | 589 SF              |
| COVERED ENTRY SQ. FT. | 23 SF               |
| COVERED PATIO SQ. FT. | 222 SF              |
| LIVING SQ. FT.        | 1956 SF             |
| LOT SIZE              | 10555 SF            |
| T,Q.F.                | MIN4666.5-MAX4668.5 |
| SETBACKS USED         | FRONT 20'           |
|                       | SIDES 7'            |
|                       | REAR 25             |

SCALE: 1":20"-0"