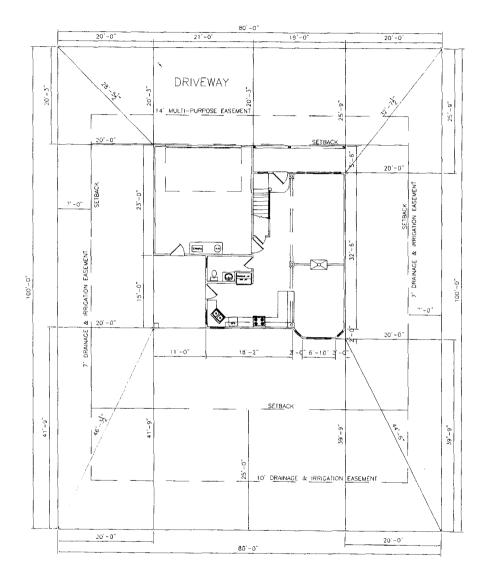

## ARRASTA CREEK COURT

SOTICE.

1 of the regions season of the Baupper on owners 10 stars val. Default
1 of the regions season of the Baupper on owners 10 stars val. Default
2 star of this raw constitutes season with the owners accordance on nects remains
3 not however owner of to doct of recommond usuals of owners and written
4 baudper and to deep in conserval as serious wind instruments
5 baudper and to deep in conserval as serious wind instruments
6 baudper and to deep in the conserval owners are conserval.

7 of the conserval owners are conserval as a serious in the conservation of the conservation

NOTE: GRADE MUST SLOPE AWAY FROM HOUSE 6" OF FALL IN THE FIRST 10" OF DISTANCE PEP LOCAL BUILDING CODE

NOTE: DIMENSION LINES ARE PULLED FROM EDGE OF BRICK LEDGE. IF NO BRICK LEDGE EXISTS, DIMENSIONS WILL BE FROM EDGE OF FOUNDATION

NOTE:
BUILDER TO VERIFY
ALL SETBACK AND EASEMENT
ENCROACHMENTS PRIOR
TO CONSTRUCTION

| SITE PLAN INFORMATION |                       |  |
|-----------------------|-----------------------|--|
| SUBDIVISION NAME      | UNAWEEP HEIGHTS       |  |
| FILING NUMBER         | 4                     |  |
| LOT NUMBER            | 2                     |  |
| BLOCK NUMBER          | 2                     |  |
| STREET ADDRESS        | 2863 ARRASTA CT.      |  |
| COUNTY                | MESA                  |  |
| GARAGE SQ. FT.        | 475 SF                |  |
| COVERED ENTRY SQ. FT. | 105 SF                |  |
| COVERED PATIO SQ. FT. | 165 SF                |  |
| LIVING SQ. FT.        | 2030 SF               |  |
| LOT SIZE              | 8000 SF               |  |
| T.O.F.                | MIN 4665 - MAX - 4667 |  |
|                       | FRONT 20"             |  |
| SETBACKS USED         | SIDES 7"              |  |
|                       | REAR 25'              |  |

SCALE: 111:201-011

DNIENTE SING

TO TO THE WAY CHANGE OF THE WAY COLOR TO THE WAY CHANGE OF THE WAY AND THE WAY

Z:\CAD bWGS\ALL PLATS\UNAWEEP HEIGHTS\FILING 4\UNAWEEP HTS, F4-2.dwg, 05/15/2006 11:02:52 AM, shawn, HP LaserJet 1100.pc3