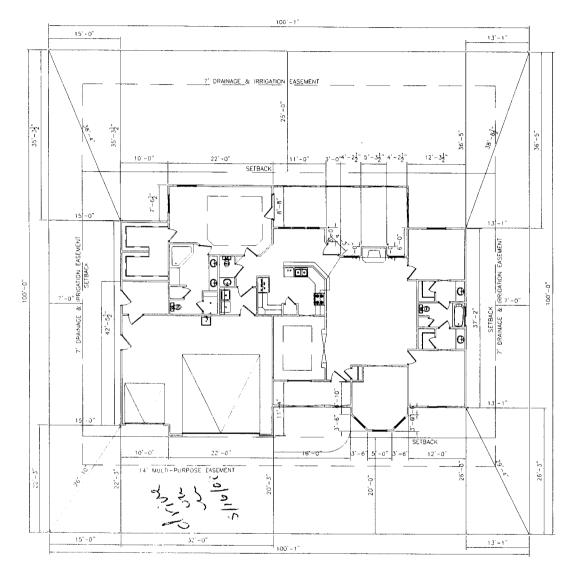

(Pink: Building Department)

ARRASTA CREEK COURT

NOTICE. IT IS THE RESPONSIBILITY OF THE BRADER OF OWNER TO WERRY ALL DETAILS.

O LEE OF THIS FAMIL CONSTITUTE BRADER AND ON HOLD OWNERS ECCENTRACE OF THIS FEW.

ALL DURISHOUS HE TO EXCENT OF THIS FEW.

BRADER AND ON OWNER TO WERRY ALL STRUCKEY AND CONJUNITY OF THIS FEW.

BRADER AND ON OWNER TO WERRY ALL STRUCKEY AND CONJUNITY.

ON THE STRUCK OF THE STRUCK OWNERS OF THIS FEW.

ON THE STRUCK OWNERS OF THIS FEW.

NOTE: GRADE MUST SLOPE AWAY FROM HOUSE 6" OF FALL IN THE FIRST 10" OF DISTANCE PER LOCAL BUILDING CODE.

NOTE::
DIMENSION LINES ARE PULLED FROM EDGE OF BRICK LEDGE. IF NO BRICK LEDGE EXISTS, DIMENSIONS WILL BE FROM EDGE OF FOUNDATION.

NOTE BUILDER TO VERIFY ALL SETBACK AND EASEMENT ENCROACHMENTS PRIOR TO CONSTRUCTION

| SITE PLAN INFORMATION |                     |  |
|-----------------------|---------------------|--|
| SUBDIVISION NAME      | UNAWEEP HEIGHTS     |  |
| FILING NUMBER         | 4                   |  |
| LOT NUMBER            | 6                   |  |
| BLOCK NUMBER          | 1                   |  |
| STREET ADDRESS        | 2866 ARRASTA CT.    |  |
| COUNTY                | MESA                |  |
| GARAGE & SHOP SQ. FT. | 841 SF              |  |
| COVERED ENTRY SQ. FT. | 85 SF               |  |
| COVERED PATIO SQ. FT. | 328 SF              |  |
| LIVING SQ. FT.        | 2098 SF             |  |
| LOT SIZE              | 10007 SF            |  |
| FOF                   | MIN4664 5-MAX4666.5 |  |
|                       | FRONT 20'           |  |
| SETBACKS USED         | SIDES 7'            |  |
|                       | REAR 25'            |  |

SCALE: 1=201-011

W. ERLY LOCATE AND TOLKNITY EASEMENTS AND PROPERTY LINES.