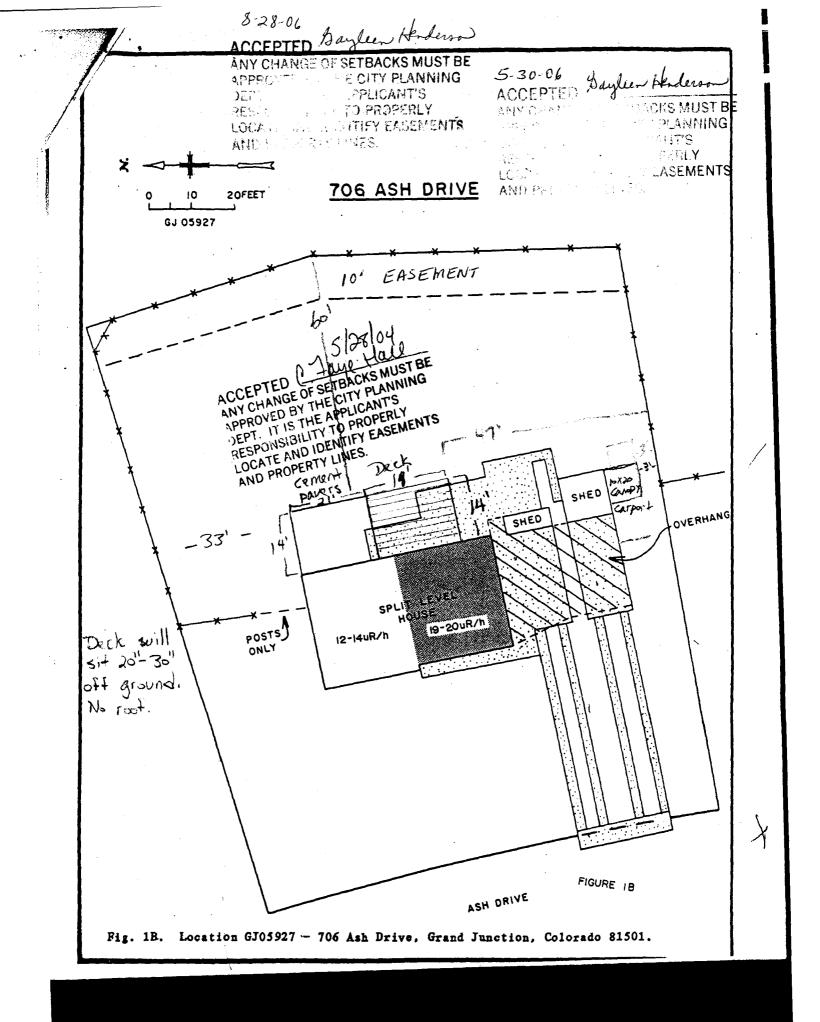

|                                             | 1                                                     |                                                                                        |                                                                                                             |
|---------------------------------------------|-------------------------------------------------------|----------------------------------------------------------------------------------------|-------------------------------------------------------------------------------------------------------------|
| FEE\$ 10.00                                 | PLANNING CLEARANCE                                    |                                                                                        | BLDG PERMIT NO.                                                                                             |
| тср \$ 🖉                                    | (Single Family Residential and A                      |                                                                                        |                                                                                                             |
| Â                                           | Community Developme                                   | •                                                                                      |                                                                                                             |
| SIF\$ 92                                    | 35173-9410                                            |                                                                                        | _                                                                                                           |
| Building Address <u>106 Ash Dr.</u>         |                                                       | No. of Existing Bldgs _                                                                | 5 No. Proposed                                                                                              |
| Parcel No                                   | 59-27 2701-353-19-00                                  |                                                                                        | is 2,200 Sq. Ft. Proposed 2,359                                                                             |
| Subdivision SUNSRY                          |                                                       | Sq. Ft. of Lot / Parcel / 20 × 170                                                     |                                                                                                             |
| Filing Block 🙎 Lot 4                        |                                                       | Sq. Ft. Coverage of Lot by Structures & Impervious Surface (Total Existing & Proposed) |                                                                                                             |
| OWNER INFORMATION:                          |                                                       | Height of Proposed Structure                                                           |                                                                                                             |
| Name Ed Wilcox                              |                                                       | DESCRIPTION OF V                                                                       | WORK & INTENDED USE:                                                                                        |
| Address 706 Ash Da                          |                                                       | New Single Famil                                                                       | ly Home ( <u>*ch</u> eck type below)                                                                        |
|                                             |                                                       | Addition<br>Other (please specify): Deck + Pation                                      |                                                                                                             |
| City / State / Zip                          | GJ/C0/8150f                                           | + (p p -                                                                               |                                                                                                             |
| APPLICANT INFORMATION:                      |                                                       | *TYPE OF HOME PI                                                                       |                                                                                                             |
| Name EJ Wilcox                              |                                                       | Site Built<br>Manufactured Ho                                                          | Manufactured Home (UBC)                                                                                     |
|                                             |                                                       |                                                                                        | cify):                                                                                                      |
| Address 736                                 | Hsh Dr.                                               |                                                                                        |                                                                                                             |
| City / State / Zip <u>G.J. / Co / 81506</u> |                                                       | NOTES:                                                                                 |                                                                                                             |
| Telephone                                   | 263-4809                                              |                                                                                        |                                                                                                             |
|                                             |                                                       |                                                                                        | cture location(s), parking, setbacks to all<br>nts & rights-of-way which abut the parcel.                   |
| THIS SEC                                    | CTION TO BE COMPLETED BY COM                          | MUNITY DEVELOPME                                                                       | INT DEPARTMENT STAFF                                                                                        |
| ZONE RSF-4                                  |                                                       | Maximum coverage                                                                       | of lot by structures $50\%$                                                                                 |
| SETBACKS: Front                             | $\frac{20'/25'}{25'}$ from property line (PL)         |                                                                                        | on Required: YES <u>~</u> NO                                                                                |
| Side $\frac{7'/3'}{3}$ from                 | n PL Rear $\frac{25'/5'}{5'}$ from PL                 | Parking Requiremen                                                                     | t_2                                                                                                         |
| Maximum Height of Structure(s) 351          |                                                       | Special Conditions                                                                     |                                                                                                             |
| Voting District                             | Driveway<br>Location Approval<br>(Engineer's Initials | )                                                                                      |                                                                                                             |
| structure authorized b                      |                                                       | until a final inspection h                                                             | munity Development Department. The<br>nas been completed and a Certificate of<br>5, Uniform Building Code). |