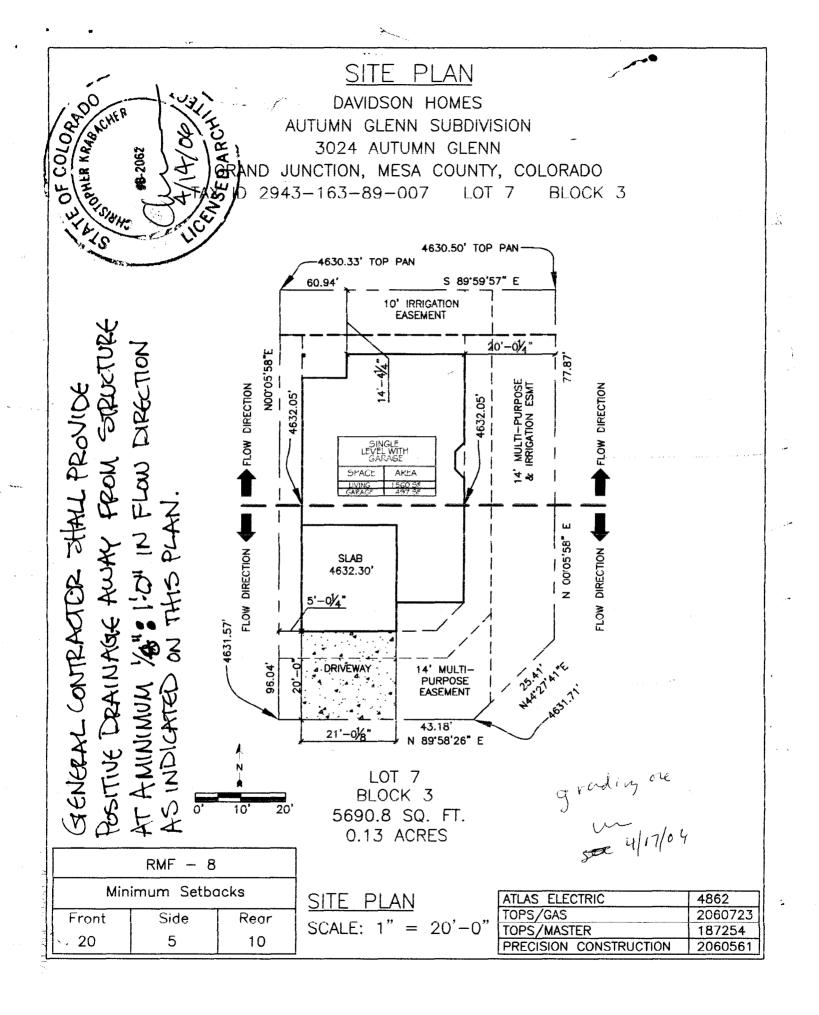

| FEE\$ 10.00 PLANNING CLEA                                                                                                                                                                               | RANCE                                                                                                          | BLDG PERMIT NO.                              |
|---------------------------------------------------------------------------------------------------------------------------------------------------------------------------------------------------------|----------------------------------------------------------------------------------------------------------------|----------------------------------------------|
| TCP \$ (5.39.00) (Single Family Residential and Ac                                                                                                                                                      | • •                                                                                                            |                                              |
| SIF \$ 460,00                                                                                                                                                                                           | nt Department                                                                                                  |                                              |
| Building Address 3024 Automa Strag                                                                                                                                                                      | No. of Existing Bldgs                                                                                          | O No. Proposed                               |
| Parcel No. <u>ZG43 - 163 - 89-007</u>                                                                                                                                                                   | Sq. Ft. of Existing Bld                                                                                        | gs Sq. Ft. Proposed60                        |
| Subdivision Automn Denn                                                                                                                                                                                 | Sq. Ft. of Lot / Parcel _                                                                                      | 5690                                         |
| Filing 1 Block 3 Lot 7                                                                                                                                                                                  | Sq. Ft. Coverage of Lo<br>(Total Existing & Prop                                                               | ot by Structures & Impervious Surface        |
| OWNER INFORMATION:                                                                                                                                                                                      | (Total Existing & Proposed)                                                                                    |                                              |
| Name Hotomn Otenn (LC                                                                                                                                                                                   | DESCRIPTION OF WORK & INTENDED USE:<br>New Single Family Home (*check type below)<br>Interior Remodel Addition |                                              |
| Address Z785 D Rd,                                                                                                                                                                                      |                                                                                                                |                                              |
| City/State/Zip Grand Jd, (081501                                                                                                                                                                        | Uther (please spe                                                                                              | ecify):                                      |
| APPLICANT INFORMATION:                                                                                                                                                                                  | *TYPE OF HOME P                                                                                                |                                              |
| Name Stevelbyfille                                                                                                                                                                                      | X Site Built Manufactured Home (UBC)   Manufactured Home (HUD)                                                 |                                              |
| Address 2785 D. RN                                                                                                                                                                                      | Other (please spe                                                                                              | •                                            |
| City/State/Zip Grand Jol, Co 8150/                                                                                                                                                                      | NOTES: Ne                                                                                                      | w Home.                                      |
| Telephone 234-2000                                                                                                                                                                                      |                                                                                                                |                                              |
| REQUIRED: One plot plan, on 8 1/2" x 11" paper, showing all ex<br>property lines, ingress/egress to the property, driveway location                                                                     |                                                                                                                |                                              |
| THIS SECTION TO BE COMPLETED BY COMM                                                                                                                                                                    |                                                                                                                |                                              |
| ZONE RMF-8                                                                                                                                                                                              | Maximum coverage                                                                                               | of lot by structures 70 %                    |
| SETBACKS: Front from property line (PL)                                                                                                                                                                 | Permanent Foundati                                                                                             | ion Required: YESNO                          |
| Side <u>5</u> from PL Rear <u>10</u> from PL                                                                                                                                                            | Parking Requiremen                                                                                             | a Eng foundation required.                   |
| Maximum Height of Structure(s) 35'                                                                                                                                                                      | Special Conditions                                                                                             | 3 1/2 Basements only by get tech             |
| Driveway                                                                                                                                                                                                | Gregeneeis recon                                                                                               | en specific drainage plan                    |
| Voting District <u>E</u> Location Approval <u>(Engineer's Initials)</u>                                                                                                                                 | and inspec                                                                                                     | tis b                                        |
| Modifications to this Planning Clearance must be approved,<br>structure authorized by this application cannot be occupied un<br>Occupancy has been issued, if applicable, by the Building Dep           | ntil a final inspection h                                                                                      | has been completed and a Certificate of      |
| I hereby acknowledge that I have read this application and the i<br>ordinances, laws, regulations or restrictions which apply to the<br>action, which may include but not necessarily be limited to nor | project. I understand                                                                                          | that failure to comply shall result in legal |
| Applicant Signature                                                                                                                                                                                     | H Date                                                                                                         | 4-10-06                                      |
| Department Approval 14 Kathux aldez                                                                                                                                                                     |                                                                                                                | 4-17-06                                      |
| Additional water and/or sewer tap fee(s) are required: YES                                                                                                                                              | NO W                                                                                                           | 10 No. 19024                                 |
|                                                                                                                                                                                                         |                                                                                                                |                                              |