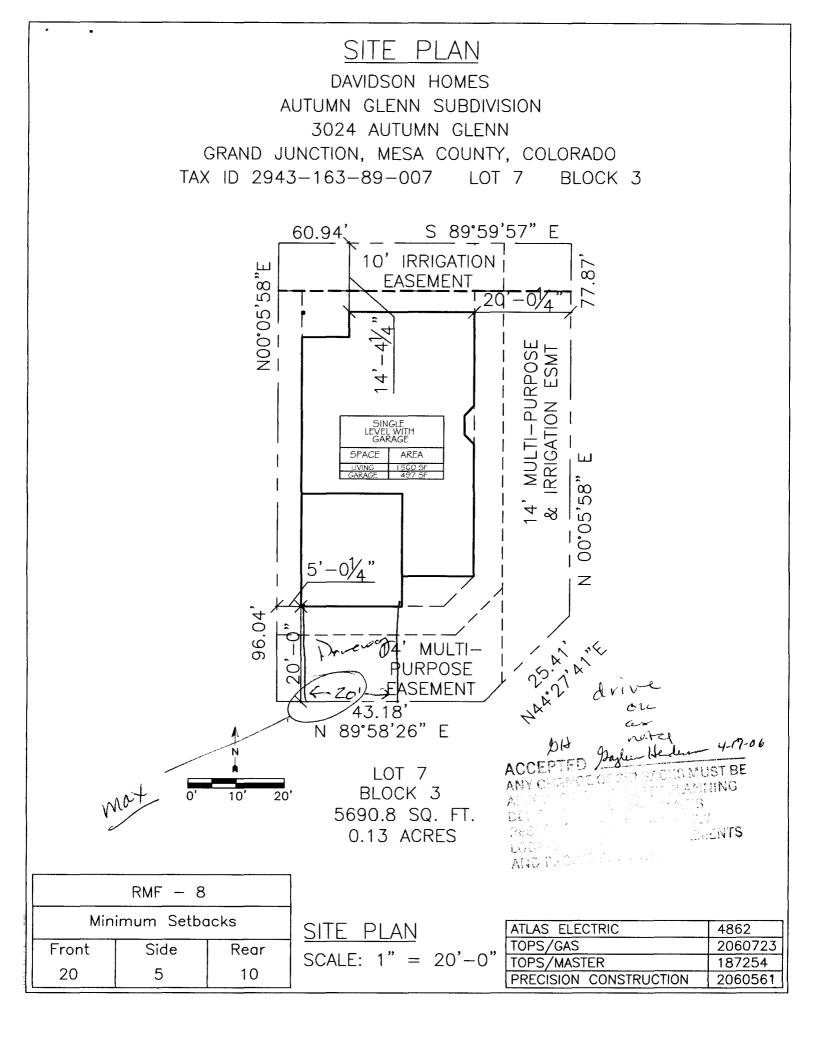

| FEE\$ 10.00 PLANNING CLEA                                                                                                                                                                               | RANCE                                                                                                          | BLDG PERMIT NO.                              |
|---------------------------------------------------------------------------------------------------------------------------------------------------------------------------------------------------------|----------------------------------------------------------------------------------------------------------------|----------------------------------------------|
| TCP \$ (5.39.00) (Single Family Residential and Ac                                                                                                                                                      | • •                                                                                                            |                                              |
| SIF \$ 460,00                                                                                                                                                                                           | nt Department                                                                                                  |                                              |
| Building Address 3024 Automa Strag                                                                                                                                                                      | No. of Existing Bldgs                                                                                          | O No. Proposed                               |
| Parcel No. <u>ZG43 - 163 - 89-007</u>                                                                                                                                                                   | Sq. Ft. of Existing Bld                                                                                        | gs Sq. Ft. Proposed60                        |
| Subdivision Automn Denn                                                                                                                                                                                 | Sq. Ft. of Lot / Parcel _                                                                                      | 5690                                         |
| Filing 1 Block 3 Lot 7                                                                                                                                                                                  | Sq. Ft. Coverage of Lo<br>(Total Existing & Prop                                                               | ot by Structures & Impervious Surface        |
| OWNER INFORMATION:                                                                                                                                                                                      | (Total Existing & Proposed)                                                                                    |                                              |
| Name Hotomn Otenn (LC                                                                                                                                                                                   | DESCRIPTION OF WORK & INTENDED USE:<br>New Single Family Home (*check type below)<br>Interior Remodel Addition |                                              |
| Address Z785 D Rd,                                                                                                                                                                                      |                                                                                                                |                                              |
| City/State/Zip Grand Jd, (081501                                                                                                                                                                        | Uther (please spe                                                                                              | ecify):                                      |
| APPLICANT INFORMATION:                                                                                                                                                                                  | *TYPE OF HOME P                                                                                                |                                              |
| Name Stevelbyfille                                                                                                                                                                                      | X Site Built Manufactured Home (UBC)   Manufactured Home (HUD)                                                 |                                              |
| Address 2785 D. RN                                                                                                                                                                                      | Other (please spe                                                                                              | •                                            |
| City/State/Zip Grand Jol, Co 8150/                                                                                                                                                                      | NOTES: Ne                                                                                                      | w Home.                                      |
| Telephone 234-2000                                                                                                                                                                                      |                                                                                                                |                                              |
| REQUIRED: One plot plan, on 8 1/2" x 11" paper, showing all ex<br>property lines, ingress/egress to the property, driveway location                                                                     |                                                                                                                |                                              |
| THIS SECTION TO BE COMPLETED BY COMM                                                                                                                                                                    |                                                                                                                |                                              |
| ZONE RMF-8                                                                                                                                                                                              | Maximum coverage                                                                                               | of lot by structures 70 %                    |
| SETBACKS: Front from property line (PL)                                                                                                                                                                 | Permanent Foundati                                                                                             | ion Required: YESNO                          |
| Side <u>5</u> from PL Rear <u>10</u> from PL                                                                                                                                                            | Parking Requiremen                                                                                             | a Eng foundation required.                   |
| Maximum Height of Structure(s) 35'                                                                                                                                                                      | Special Conditions                                                                                             | 3 1/2 Basements only by get tech             |
| Driveway                                                                                                                                                                                                | Gregeneeis recon                                                                                               | en specific drainage plan                    |
| Voting District <u>E</u> Location Approval <u>(Engineer's Initials)</u>                                                                                                                                 | and inspec                                                                                                     | tis b                                        |
| Modifications to this Planning Clearance must be approved,<br>structure authorized by this application cannot be occupied un<br>Occupancy has been issued, if applicable, by the Building Dep           | ntil a final inspection h                                                                                      | has been completed and a Certificate of      |
| I hereby acknowledge that I have read this application and the i<br>ordinances, laws, regulations or restrictions which apply to the<br>action, which may include but not necessarily be limited to nor | project. I understand                                                                                          | that failure to comply shall result in legal |
| Applicant Signature                                                                                                                                                                                     | H Date                                                                                                         | 4-10-06                                      |
| Department Approval 14 Kathux aldez                                                                                                                                                                     |                                                                                                                | 4-17-06                                      |
| Additional water and/or sewer tap fee(s) are required: YES                                                                                                                                              | NO W                                                                                                           | 10 No. 19024                                 |
|                                                                                                                                                                                                         |                                                                                                                |                                              |