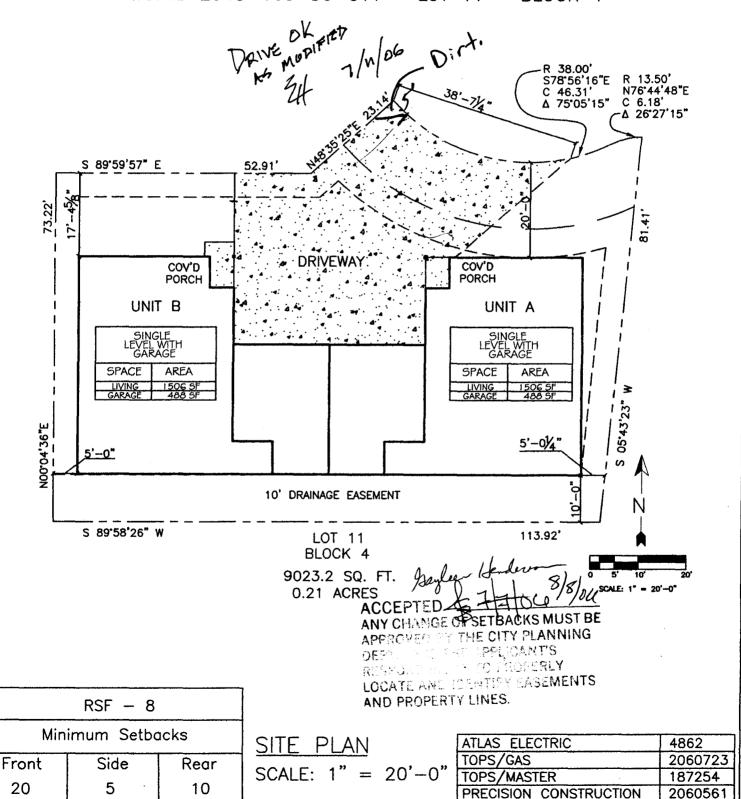

## SITE PLAN

DAVIDSON HOMES
AUTUMN GLENN SUBDIVISION

3009 1/2 A & B AUTUMN GLENN
GRAND JUNCTION, MESA COUNTY, COLORADO
TAX ID 2943-163-90-011 LOT 11 BLOCK 4