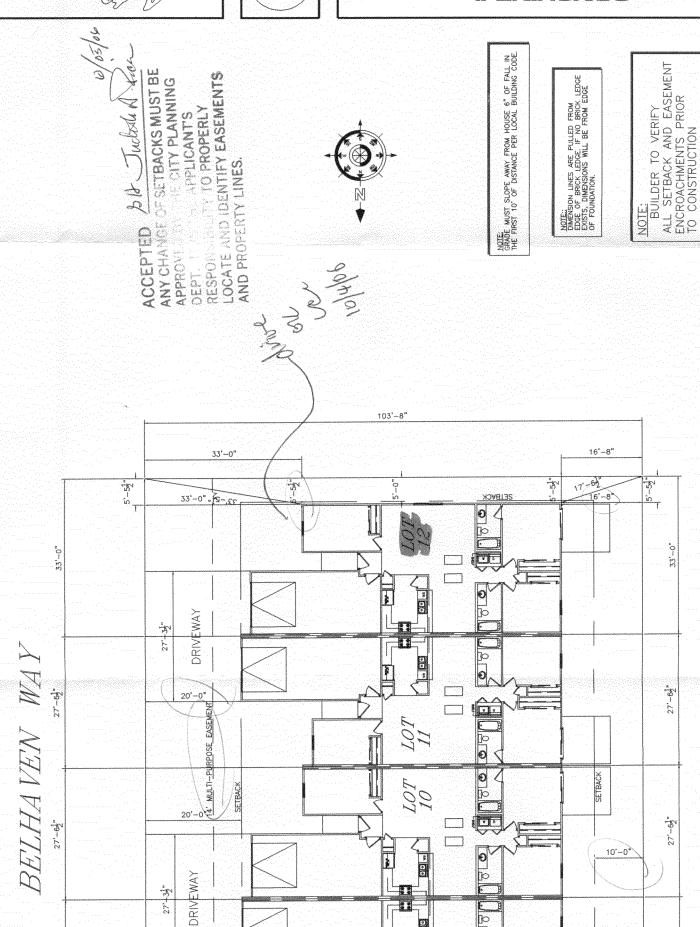

(Pink: Building Department)

екир лимстіом, со 2879-142 (079) 10-31-05 504E 1" = 20'-0" SHET BFOCK 3<sup>1</sup> DRAWN BY AUTODRAFT FUE NAME onitario cecia retugimos BLOT 3L-6 SONSHINE II

(o)

10T

ě

103'-8'

20'-0"

35'-0' 35'-42

35'-0"

32'-63"

| UNIT INFORMATION | 10         | m            | č              | 365 SF         | 1229 SF        | 2853 SF  |   |
|------------------|------------|--------------|----------------|----------------|----------------|----------|---|
| FNO<br>FN        | LOT NUMBER | BLOCK NUMBER | STREET ADDRESS | GARAGE SQ. FT. | LIVING SO. FT. | LOT SIZE |   |
|                  |            |              |                |                |                |          | ı |
| MATION           | 6          | 143          | ¢.             | 393 SF         | 1208 SF        | 3372 SF  |   |
| UNIT INFORMATION | LOT NUMBER | BLOCK NUMBER | STREET ADDRESS | GARAGE SQ. FT. | LIVING SO. FT. | LOT SIZE |   |

BELHAVEN

SUBDIVISION NAME FILING NUMBER

365 SF 1228 SF 3421 SF

LOT NUMBER
BLOCK NUMBER
STREET ADDRESS
GARAGE SO. FT.
LIVING SO. FT.
LOT SIZE

393 SF 1208 SF 2853 SF

LOT NUMBER BLOCK NUMBER STREET ADDRESS CARAGE SO. FT. LIVING SO. FT. LOT SIZE

UNIT INFORMATION

UNIT INFORMATION

32'-63"

9

" Fb-

16'-8"

SITE PLAN INFORMATION

MESA FRONT SIDES E REAR 1

SETBACKS USED

| UNIT INFORMATION | MATION  | UNIT INFORMATIO | MATIO |
|------------------|---------|-----------------|-------|
| NUMBER           | 6       | LOT NUMBER      | 10    |
| X NUMBER         | 1.7     | BLOCK NUMBER    | m     |
| ET ADDRESS       | c.      | STREET ADDRESS  | 6.1   |
| GE SQ. FT.       | 393 SF  | GARAGE SQ. FT.  | 36    |
| 6 SO. FT.        | 1208 SF | LIVING SQ. FT.  | 12    |
| SIZE             | 3372 SF | LOT SIZE        | 28    |
|                  |         |                 |       |

NOTICE:
1 IT IS THE RESPONSIBILITY OF THE BUILDER OR OWNER TO VERIFY ALL DETAILS
4 AND DIMENSIONS PRIOR TO CONSTRUCTION.
2. USE OF THIS PLAN CONSTITUTES BUILDER AND OR HOME OWNERS ACCEPTANCE OF THESE TERMS.
3. ALL DIMENSIONS ARE TO EDGE OF FOUNDATION UNLESS OTHER WISE NOTED.
4. BUILDER AND OR OWNER TO VERIFY ALL SETBACKS AND EASEMENTS.
5. THIS PLAN HAS NOT BEEN ENGINEERED BY AUTODRAFT. SEE SEPARATE DRAWINGS BY OTHERS FOR ENGINEERING DATA.