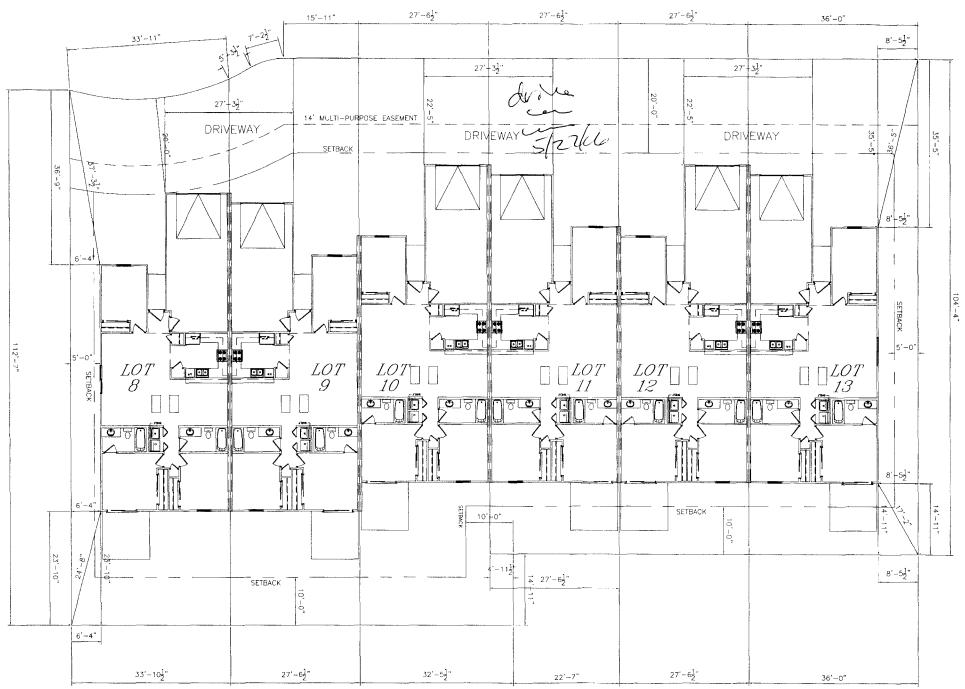

THIS PLAN HAS NOT BEEN ENGINEERED BY AUTODRAFT. SEE SEPARATE DRAWINGS BY OTHERS FOR ENGINEERING DATA.

BELHAVEN WAY

| UNIT INF  | ORMATION |   |
|-----------|----------|---|
| IUMBER    | 8        |   |
| NUMBER    | 2        | В |
| T ADDRESS | ?        | S |
| E SQ. FT. | 393 SF   | G |
| SQ. FT.   | 1208 SF  | L |
| IZE       | 3780 SF  |   |

| UNIT INFORMATION |         |  |
|------------------|---------|--|
| LOT NUMBER       | 9       |  |
| BLOCK NUMBER     | 2       |  |
| STREET ADDRESS   | ?       |  |
| GARAGE SQ. FT.   | 365 SF  |  |
| LIVING SQ. FT.   | 1231 SF |  |
| LOT SIZE         | 3263 SF |  |

| UNIT INFORMATION |         |  |  |
|------------------|---------|--|--|
| LOT NUMBER       | 10      |  |  |
| BLOCK NUMBER     | 2       |  |  |
| STREET ADDRESS   | ?       |  |  |
| GARAGE SQ. FT.   | 393 SF  |  |  |
| LIVING SQ. FT.   | 1209 SF |  |  |
| LOT SIZE         | 3357 SF |  |  |

| OT NUMBER      | 11      |
|----------------|---------|
| LOCK NUMBER    | 2       |
| STREET ADDRESS | ?       |
| GARAGE SQ. FT. | 365 SF  |
| LIVING SQ. FT. | 1229 SF |
| LOT SIZE       | 2873 SF |

| UNIT INF       | ORMATION |
|----------------|----------|
| LOT NUMBER     | 12       |
| BLOCK NUMBER   | 2        |
| STREET ADDRESS | ?        |
| GARAGE SQ. FT. | 393 SF   |
| LIVING SQ. FT. | 1208 SF  |
| LOT SIZE       | 2873 SF  |

| _OT_NUMBER     | 1.3     |
|----------------|---------|
| BLOCK NUMBER   | 2       |
| STREET ADDRESS | ?       |
| GARAGE SQ. FT. | 365 SF  |
| LIVING SQ. FT. | 1228 SF |
| LOT SIZE       | 3757 SF |

(iii)

SONSHINE

NOTE: GRADE MUST SLOPE AWAY FROM HOUSE 6" OF FALL IN THE FIRST 10' OF DISTANCE PER LOCAL BUILDING CODE.

NOTE::
DIMENSION LINES ARE PULLED FROM
EDGE OF BRICK LEDGE. IF NO BRICK LEDGE
EXISTS, DIMENSIONS WILL BE FROM EDGE
OF FOUNDATION.

NOTE: BUILDER TO VERIFY ALL SETBACK AND EASEMENT ENCROACHMENTS PRIOR TO CONSTRUCTION

| SITE PLAN IN     | FORMATION |
|------------------|-----------|
| SUBDIVISION NAME | BELHAVEN  |
| FILING NUMBER    | 1         |
| COUNTY           | MESA      |
|                  | FRONT 20' |
| SETRACKS LISED   | CIDEC 51  |