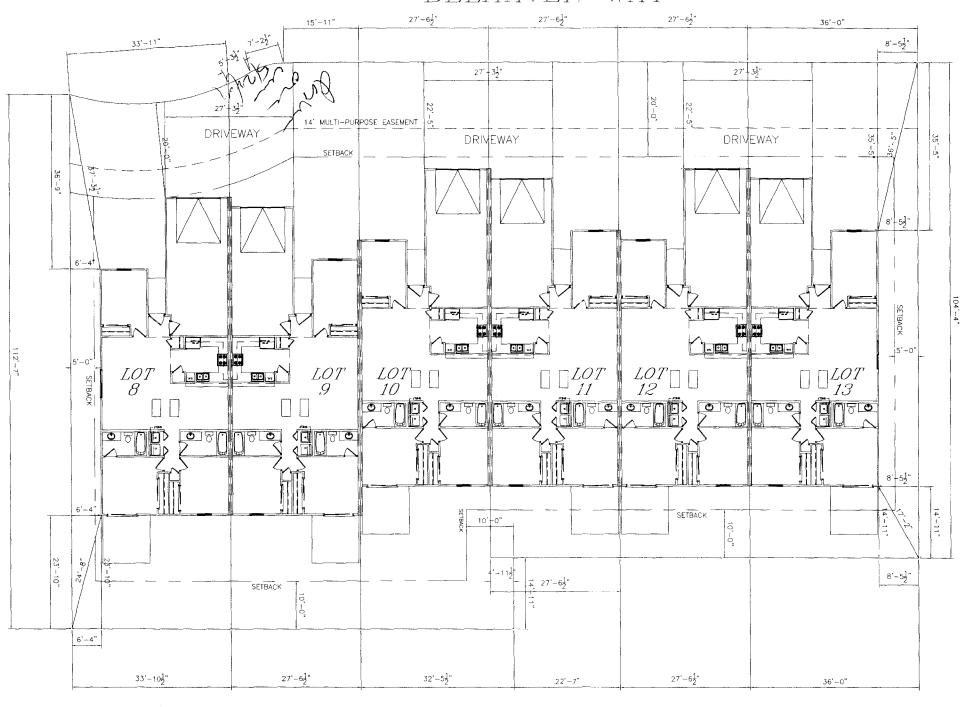

BELHAVEN WAY

| UNIT INFORMATION |         |     |
|------------------|---------|-----|
| UMBER            | 8       | Lo. |
| NUMBER           | 2       | BL  |
| T ADDRESS        | ?       | STF |
| E SQ. FT.        | 393 SF  | GA  |
| SQ. FT.          | 1208 SF | LIV |
| IZE              | 3780 SF | LO  |

| UNIT INFOR     | MATION  |
|----------------|---------|
| LOT NUMBER     | 9       |
| BLOCK NUMBER   | 2       |
| STREET ADDRESS | ?       |
| GARAGE SQ. FT. | 365 SF  |
| LIVING SQ. FT. | 1231 SF |
| LOT SIZE       | 3263 SF |

| FORMATION |                             |
|-----------|-----------------------------|
| 10        |                             |
| 2         |                             |
| ?         |                             |
| 393 SF    |                             |
| 1209 SF   |                             |
| 3357 SF   |                             |
|           | 2<br>?<br>393 SF<br>1209 SF |

| OT NUMBER      | 11      |
|----------------|---------|
| BLOCK NUMBER   | 2       |
| STREET ADDRESS | ?       |
| GARAGE SQ. FT. | 365 SF  |
| IVING SQ. FT.  | 1229 SF |
| OT SIZE        | 2873 SF |

| ONIT IN        | ORMATION |
|----------------|----------|
| LOT NUMBER     | 12       |
| BLOCK NUMBER   | 2        |
| STREET ADDRESS | ?        |
| GARAGE SQ. FT. | 393 SF   |
| LIVING SQ. FT. | 1208 SF  |
| LOT SIZE       | 2873 SF  |

| OT NUMBER      | 13      |
|----------------|---------|
| BLOCK NUMBER   | 2       |
| STREET ADDRESS | ?       |
| GARAGE SQ. FT. | 365 SF  |
| LIVING SQ. FT. | 1228 SF |
| LOT SIZE       | 3757 SF |

NOTE: GRADE MUST SLOPE AWAY FROM HOUSE 6" OF FALL IN THE FIRST 10' OF DISTANCE PER LOCAL BUILDING CODE.

NOTE::
DIMENSION LINES ARE PULLED FROM
EDGE OF BRICK LEDGE. IF NO BRICK LEDGE
EXISTS, DIMENSIONS WILL BE FROM EDGE
OF FOUNDATION.

NOTE: BUILDER TO VERIFY ALL SETBACK AND EASEMENT ENCROACHMENTS PRIOR TO CONSTRUCTION

| SITE PLAN IN     | FORMATION |   |
|------------------|-----------|---|
| SUBDIVISION NAME | BELHAVEN  |   |
| FILING NUMBER    | 1         | _ |
| COUNTY           | MESA      | _ |
|                  | FRONT 20' |   |
| SETRACKS LISED   | CIDEC E   | _ |