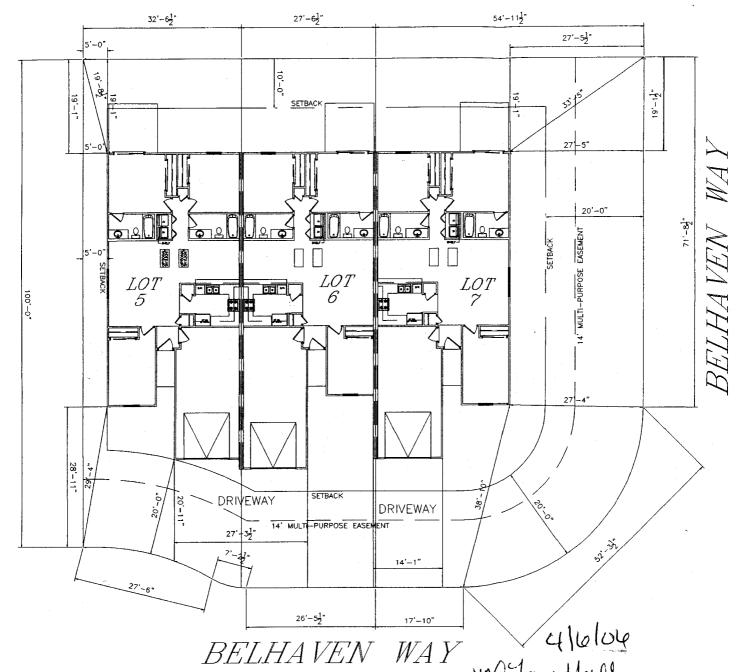

(Pink: Building Department)

RIFY ALL DETAILS

ERS ACCEPTANCE OF THESE TERMS.

WISE NOTED.

MENTS.

SEPARATE DRAWINGS BY OTHERS

| UNIT INF | ORMATION                                    |
|----------|---------------------------------------------|
|          | 6                                           |
| ER       | 2                                           |
| ESS      | 3                                           |
| FT.      | 392 SF                                      |
| Т.       | 1153 SF                                     |
|          | HAS BEEN ADJUSTED FROM<br>INITIAL PLAT PLAN |

| UNIT INFORMATION |         |  |
|------------------|---------|--|
| LOT NUMBER       | 7       |  |
| BLOCK NUMBER     | 2       |  |
| STREET ADDRESS   | ?       |  |
| GARAGE SQ. FT.   | 365 SF  |  |
| LIVING SQ. FT.   | 1173 SF |  |
| LOT SIZE         | 5675 SF |  |

ACCEPTED NAC HOUSE PLOUSE
AND CHANGE OF SETBACKS MUST BE
LANNING
AT'S
ASSESSED AS THE PLOUSE PLOUSE

LOCATE AND IDELLITY ZASEMENTS

SCALE: 1" = 201-0"

AUGAL 04