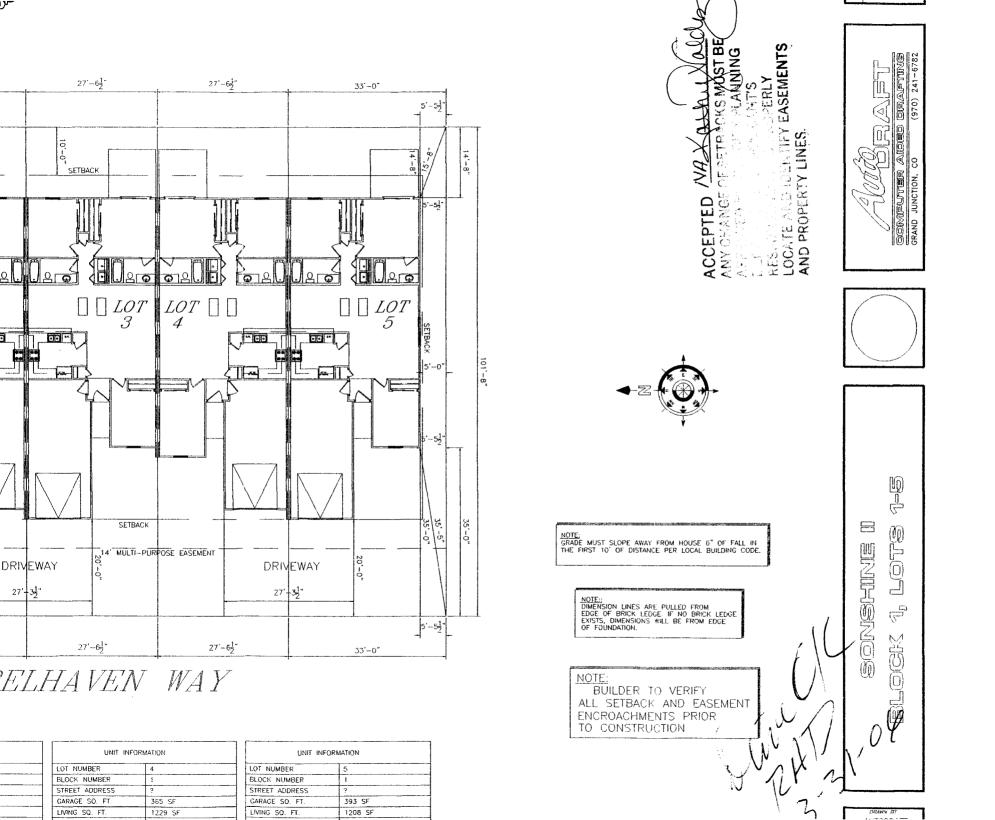

| Building Address <u>390 / SECHAJEN W</u>                                                                                         | //y/No. of Existing Bldgs                                                                          | No. Proposed /                                                 |
|----------------------------------------------------------------------------------------------------------------------------------|----------------------------------------------------------------------------------------------------|----------------------------------------------------------------|
| Parcel No. 2943 - 017 - 00 - 005                                                                                                 | Sq. Ft. of Existing Bldgs                                                                          | Sq. Ft. Proposed                                               |
| Subdivision Belhaven                                                                                                             | Sq. Ft. of Existing Bldgs<br>Sq. Ft. of Lot / Parcel <del>4</del> /730                             | 7 /208                                                         |
| Filing/ Block/ Lot/                                                                                                              | Sq. Ft. Coverage of Lot by Structures (Total Existing & Proposed)                                  |                                                                |
| OWNER INFORMATION:                                                                                                               | Height of Proposed Structure 19'                                                                   | <i>y "100</i> y                                                |
| Name Belhaven, LLC Address 2350 G ROAD City/State/Zip GrandJunction, CO 81505                                                    | DESCRIPTION OF WORK & INTI X New Single Family Home (*che Interior Remodel Other (please specify): | eck type below)<br>Addition                                    |
| APPLICANT INFORMATION:  Name Sonshine II  Address 2350 G Boad                                                                    | *TYPE OF HOME PROPOSED:  X Site Built                                                              | Manufactured Home (UBC)                                        |
| City/State/Zip Grant Junction, CO 81505                                                                                          | NOTES:                                                                                             |                                                                |
| Telephone                                                                                                                        |                                                                                                    |                                                                |
| REQUIRED: One plot plan, on 8 1/2" x 11" paper, showing all en property lines, ingress/egress to the property, driveway location |                                                                                                    |                                                                |
|                                                                                                                                  |                                                                                                    |                                                                |
| THIS SECTION TO BE COMPLETED BY COMI                                                                                             | MUNITY DEVELOPMENT DEPART                                                                          | MENT STAFF                                                     |
| ZONE RUF-8                                                                                                                       |                                                                                                    |                                                                |
|                                                                                                                                  | Maximum coverage of lot by struc                                                                   | tures                                                          |
| ZONE RING-8                                                                                                                      | Maximum coverage of lot by struction Permanent Foundation Required:                                | tures                                                          |
| ZONE <u>RNF-8</u> SETBACKS: Front <u>20'</u> from property line (PL)                                                             | Maximum coverage of lot by struction Permanent Foundation Required:  Parking Requirement           | tures                                                          |
| ZONE                                                                                                                             | Maximum coverage of lot by struction Permanent Foundation Required:  Parking Requirement           | tures                                                          |
| ZONE                                                                                                                             | Maximum coverage of lot by struct Permanent Foundation Required: Parking Requirement               | YESX_NO opment Department. The pleted and a Certificate of     |
| SETBACKS: Front                                                                                                                  | Maximum coverage of lot by struct Permanent Foundation Required: Parking Requirement               | opment Department. The pleted and a Certificate of ding Code). |
| SETBACKS: Front                                                                                                                  | Maximum coverage of lot by struct Permanent Foundation Required: Parking Requirement               | opment Department. The pleted and a Certificate of ding Code). |
| SETBACKS: Front                                                                                                                  | Maximum coverage of lot by struct Permanent Foundation Required: Parking Requirement               | opment Department. The pleted and a Certificate of ding Code). |
| SETBACKS: Front                                                                                                                  | Maximum coverage of lot by struct Permanent Foundation Required: Parking Requirement               | opment Department. The pleted and a Certificate of ding Code). |
| SETBACKS: Front                                                                                                                  | Maximum coverage of lot by struct Permanent Foundation Required: Parking Requirement               | opment Department. The pleted and a Certificate of ding Code). |