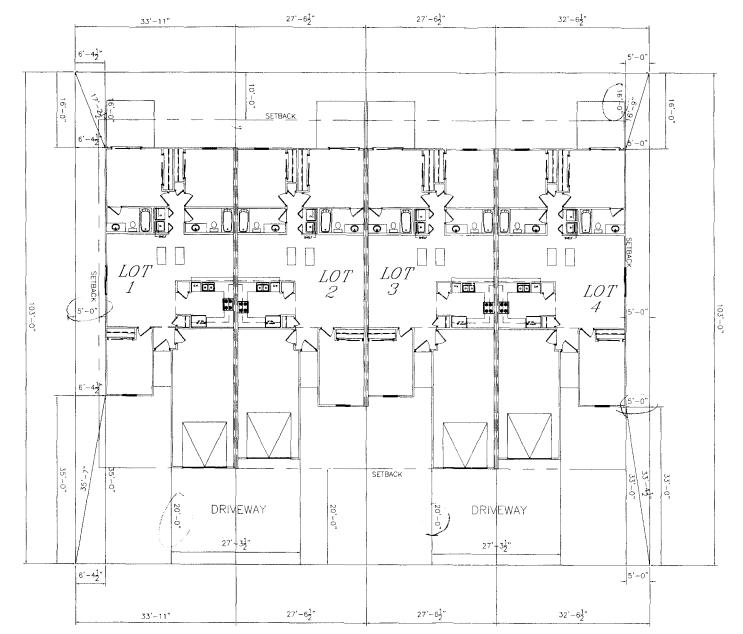

ALL DIMENSIONS ARE TO EDGE OF FOUNDATION UNLESS OTHER WISE NOTED.

BUILDER AND OR OWNER TO VERIFY ALL SETBACKS AND EASEMENTS.
THIS PLAN HAS NOT BEEN ENGINEERED BY AUTODRAFT. SEE SEPARATE DRAWINGS BY OTHERS
FOR ENGINEERING DATA.

WAS CARREST BY

BELHAVEN WAY

| RMATION |                      |
|---------|----------------------|
| 1       |                      |
| 2       |                      |
| ?       |                      |
| 393 SF  |                      |
| 1208 SF |                      |
| 3492 SF | -                    |
|         | 1 2 ? 393 SF 1208 SF |

| ONII INI       | ORMATION |
|----------------|----------|
| LOT NUMBER     | 2        |
| BLOCK NUMBER   | 2        |
| STREET ADDRESS | ?        |
| GARAGE SQ. FT. | 365 SF   |
| LIVING SQ. FT. | 1229 SF  |
| LOT SIZE       | 2835 SF  |

| UNIT INF       | ORMATION |   |
|----------------|----------|---|
| LOT NUMBER     | 3        | - |
| BLOCK NUMBER   | 2        |   |
| STREET ADDRESS | ?        |   |
| GARAGE SQ. FT. | 393 SF   |   |
| LIVING SQ. FT. | 1208 SF  |   |
| LOT SIZE       | 2835 SF  |   |

| UNIT INF       | ORMATION |  |
|----------------|----------|--|
| LOT NUMBER     | 4        |  |
| BLOCK NUMBER   | 2        |  |
| STREET ADDRESS | ?        |  |
| GARAGE SQ. FT. | 365 SF   |  |
| LIVING SQ. FT. | 1228 SF  |  |
| LOT SIZE       | 3350 SF  |  |

NOTE: GRADE MUST SLOPE AWAY FROM HOUSE 6" OF FALL IN THE FIRST 10' OF DISTANCE PER LOCAL BUILDING CODE.

NOTE::
DIMENSION LINES ARE PULLED FROM
EDGE OF BRICK LEDGE. IF NO BRICK LEDGE
EXISTS, DIMENSIONS WILL BE FROM EDGE
OF FOUNDATION.

BUILDER TO VERIFY ALL SETBACK AND EASEMENT ENCROACHMENTS PRIOR TO CONSTRUCTION

| SITE PLAN IN     | FORMATION |  |
|------------------|-----------|--|
| SUBDIVISION NAME | BELHAVEN  |  |
| FILING NUMBER    | 1         |  |
| COUNTY           | MESA      |  |
|                  | FRONT 20' |  |
| SETBACKS USED    | SIDES 5'  |  |
|                  | REAR 10'  |  |