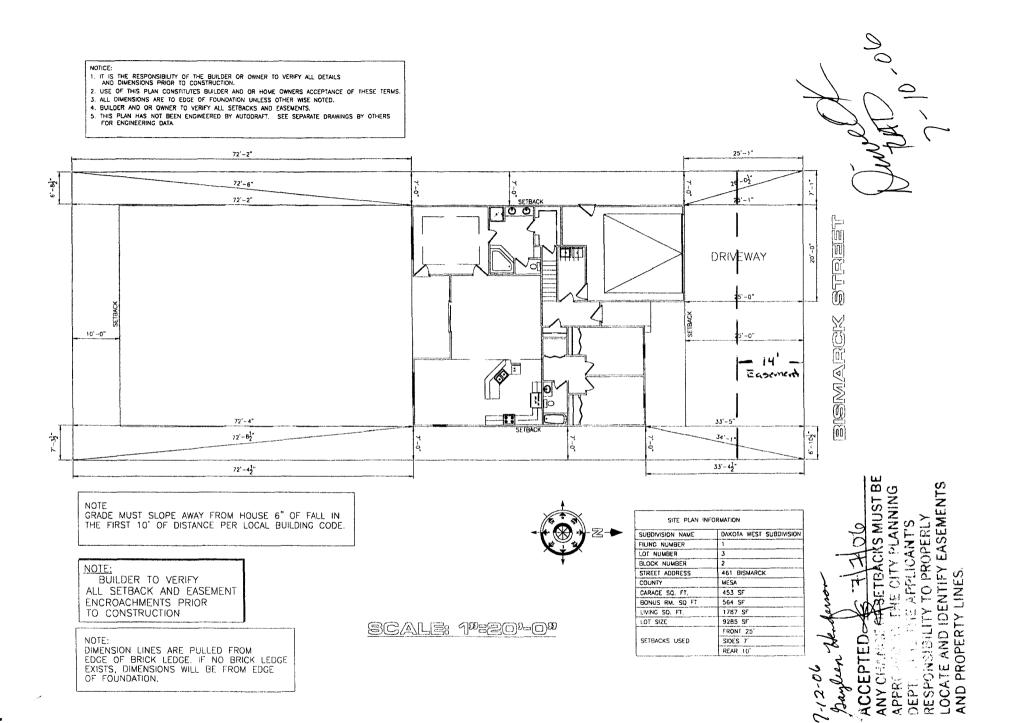

|                                                                                                                                                                                                                                                                                                                                             | BANCE BLDG PERMIT NO.                                                                                                                                                                                                                                                                                                 |
|---------------------------------------------------------------------------------------------------------------------------------------------------------------------------------------------------------------------------------------------------------------------------------------------------------------------------------------------|-----------------------------------------------------------------------------------------------------------------------------------------------------------------------------------------------------------------------------------------------------------------------------------------------------------------------|
| TCP \$ 1539.00 (Single Family Residential and Ac                                                                                                                                                                                                                                                                                            |                                                                                                                                                                                                                                                                                                                       |
| SIF \$ $4(_{0})$ , $0^{0}$ Community Development                                                                                                                                                                                                                                                                                            | nt Department                                                                                                                                                                                                                                                                                                         |
| Building Address 46 Barnorb                                                                                                                                                                                                                                                                                                                 | No. of Existing Bldgs No. Proposed                                                                                                                                                                                                                                                                                    |
| Parcel No. 0943-161-99.003                                                                                                                                                                                                                                                                                                                  | Sq. Ft. of Existing Bldgs Sq. Ft. Proposed                                                                                                                                                                                                                                                                            |
| subdivision Datata West                                                                                                                                                                                                                                                                                                                     | Sq. Ft. of Lot / Parcel 9,285                                                                                                                                                                                                                                                                                         |
| Filing Block Lot                                                                                                                                                                                                                                                                                                                            | Sq. Ft. Coverage of Lot by Structures & Impervious Surface<br>(Total Existing & Proposed) <del>2987</del>                                                                                                                                                                                                             |
| OWNER INFORMATION:                                                                                                                                                                                                                                                                                                                          |                                                                                                                                                                                                                                                                                                                       |
| Name B76 Builders                                                                                                                                                                                                                                                                                                                           | DESCRIPTION OF WORK & INTENDED USE:                                                                                                                                                                                                                                                                                   |
| Address <u>3482 Compres Bud</u>                                                                                                                                                                                                                                                                                                             | New Single Family Home (*check type below) Interior Remodel Other (please specify):                                                                                                                                                                                                                                   |
| City/State/Zip (Drond Jcf. CO)                                                                                                                                                                                                                                                                                                              |                                                                                                                                                                                                                                                                                                                       |
| APPLICANT INFORMATION: 81505                                                                                                                                                                                                                                                                                                                |                                                                                                                                                                                                                                                                                                                       |
| Name Bt& Builder                                                                                                                                                                                                                                                                                                                            | X   Site Built    Manufactured Home (UBC)     Manufactured Home (HUD)                                                                                                                                                                                                                                                 |
| Address <u>2482 Conneco Bud</u>                                                                                                                                                                                                                                                                                                             | Other (please specify):                                                                                                                                                                                                                                                                                               |
| City/State/Zip Orod Jct                                                                                                                                                                                                                                                                                                                     | NOTES:                                                                                                                                                                                                                                                                                                                |
| Telephone 970-266-(520)                                                                                                                                                                                                                                                                                                                     |                                                                                                                                                                                                                                                                                                                       |
| REQUIRED: One plot plan, on 8 1/2" x 11" paper, showing all existing & proposed structure location(s), parking, setbacks to all property lines, ingress/egress to the property, driveway location & width & all easements & rights-of-way which abut the parcel.                                                                            |                                                                                                                                                                                                                                                                                                                       |
| THIS SECTION TO BE COMPLETED BY COMM                                                                                                                                                                                                                                                                                                        | IUNITY DEVELOPMENT DEPARTMENT STAFF                                                                                                                                                                                                                                                                                   |
| ZONE RMF-5                                                                                                                                                                                                                                                                                                                                  | Maximum coverage of lot by structures _ <u>しいで</u> ろう                                                                                                                                                                                                                                                                 |
| SETBACKS: Front                                                                                                                                                                                                                                                                                                                             | Permanent Foundation Required: YESNO                                                                                                                                                                                                                                                                                  |
| Side 5 from PL Rear 25 from PL                                                                                                                                                                                                                                                                                                              | Parking Requirement                                                                                                                                                                                                                                                                                                   |
| Maximum Height of Structure(s)                                                                                                                                                                                                                                                                                                              | Special Conditions Afor the the Cost                                                                                                                                                                                                                                                                                  |
| Voting District Driveway Location Approval TCAD                                                                                                                                                                                                                                                                                             | by a historised ingenier is required for building                                                                                                                                                                                                                                                                     |
| Modifications to this Planning Clearance must be approved,<br>structure authorized by this application cannot be occupied u                                                                                                                                                                                                                 | in writing by the Community Development Department. The                                                                                                                                                                                                                                                               |
| Occupancy has been issued, if applicable, by the Building De                                                                                                                                                                                                                                                                                | ntil a final inspection has been completed and a Certificate of                                                                                                                                                                                                                                                       |
| Occupancy has been issued, if applicable, by the Building Dep<br>I hereby acknowledge that I have read this application and the                                                                                                                                                                                                             | ntil a final inspection has been completed and a Certificate of<br>partment (Section 305, Uniform Building Code).<br>information is correct; I agree to comply with any and all codes,<br>project. I understand that failure to comply shall result in legal                                                          |
| Occupancy has been issued, if applicable, by the Building Dep<br>I hereby acknowledge that I have read this application and the<br>ordinances, laws, regulations or restrictions which apply to the                                                                                                                                         | ntil a final inspection has been completed and a Certificate of<br>partment (Section 305, Uniform Building Code).<br>information is correct; I agree to comply with any and all codes,<br>project. I understand that failure to comply shall result in legal                                                          |
| Occupancy has been issued, if applicable, by the Building Dep<br>I hereby acknowledge that I have read this application and the<br>ordinances, laws, regulations or restrictions which apply to the<br>action, which may include but not necessarily be limited to not                                                                      | ntil a final inspection has been completed and a Certificate of partment (Section 305, Uniform Building Code).<br>information is correct; I agree to comply with any and all codes, project. I understand that failure to comply shall result in legal n-use of the building(s).<br>Date $706/2006$                   |
| Occupancy has been issued, if applicable, by the Building Dep<br>I hereby acknowledge that I have read this application and the<br>ordinances, laws, regulations or restrictions which apply to the<br>action, which may include but not necessarily be limited to not<br>Applicant Signature                                               | ntil a final inspection has been completed and a Certificate of partment (Section 305, Uniform Building Code).<br>information is correct; I agree to comply with any and all codes, project. I understand that failure to comply shall result in legal n-use of the building(s).<br>Date $706/2006$<br>Date $7.12-06$ |
| Occupancy has been issued, if applicable, by the Building Dep<br>I hereby acknowledge that I have read this application and the<br>ordinances, laws, regulations or restrictions which apply to the<br>action, which may include but not necessarily be limited to not<br>Applicant Signature<br>Department Approval<br>Department Approval | ntil a final inspection has been completed and a Certificate of partment (Section 305, Uniform Building Code).<br>information is correct; I agree to comply with any and all codes, project. I understand that failure to comply shall result in legal n-use of the building(s).<br>Date $706/2006$<br>Date $7.12-06$ |