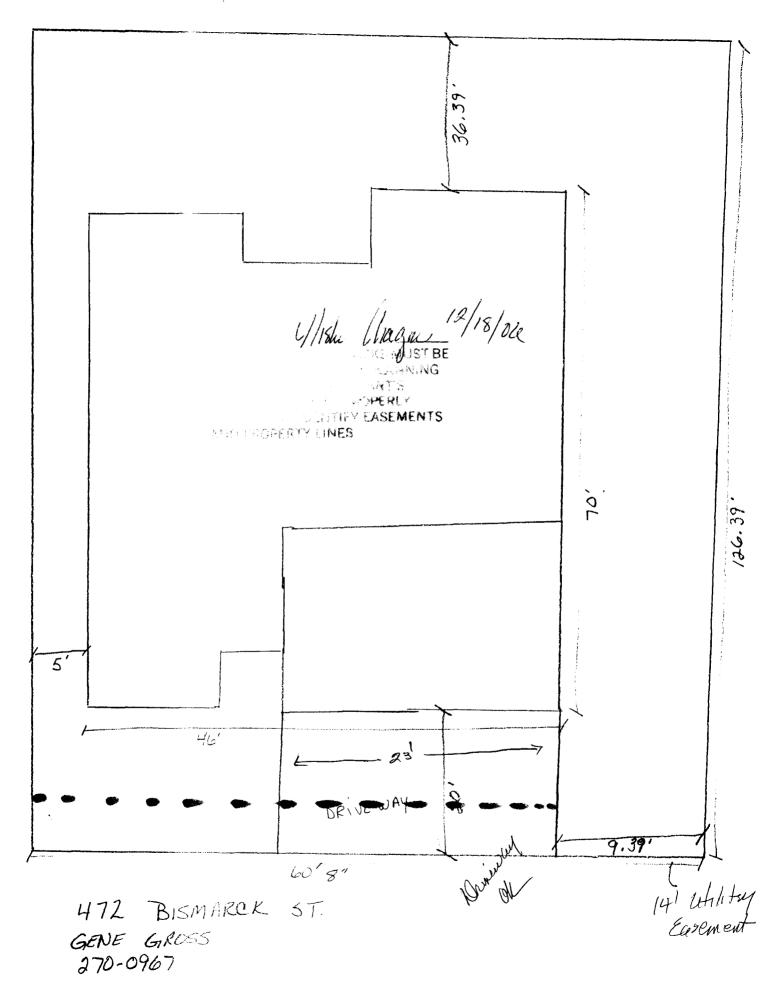

| Building Address 472 Bismark                                                                                                                                                                                                                                                                                                                                                                                                                                                                                                                                                                                                          | No. of Existing Bldgs N                                                                                                                                                                                                                                                                                                                                            | o. Proposed/                                                                                                    |
|---------------------------------------------------------------------------------------------------------------------------------------------------------------------------------------------------------------------------------------------------------------------------------------------------------------------------------------------------------------------------------------------------------------------------------------------------------------------------------------------------------------------------------------------------------------------------------------------------------------------------------------|--------------------------------------------------------------------------------------------------------------------------------------------------------------------------------------------------------------------------------------------------------------------------------------------------------------------------------------------------------------------|-----------------------------------------------------------------------------------------------------------------|
| Parcel No. 2943 - 161 - 28 - 00 3                                                                                                                                                                                                                                                                                                                                                                                                                                                                                                                                                                                                     | Sq. Ft. of Existing Bldgs S                                                                                                                                                                                                                                                                                                                                        | q. Ft. Proposed 2500                                                                                            |
| Subdivision Dakota West                                                                                                                                                                                                                                                                                                                                                                                                                                                                                                                                                                                                               | Sq. Ft. of Lot / Parcel 174                                                                                                                                                                                                                                                                                                                                        | ACRES                                                                                                           |
| Filing Z Block Z Lot 3                                                                                                                                                                                                                                                                                                                                                                                                                                                                                                                                                                                                                | Sq. Ft. Coverage of Lot by Structures & (Total Existing & Proposed)                                                                                                                                                                                                                                                                                                | Impervious Surface                                                                                              |
| OWNER INFORMATION:                                                                                                                                                                                                                                                                                                                                                                                                                                                                                                                                                                                                                    | Height of Proposed Structure                                                                                                                                                                                                                                                                                                                                       | ingle Story                                                                                                     |
| Name <u>GENE GROSS</u>                                                                                                                                                                                                                                                                                                                                                                                                                                                                                                                                                                                                                | _DESCRIPTION OF WORK & INTEN                                                                                                                                                                                                                                                                                                                                       | -                                                                                                               |
| Address 3086 Aberdeen 2n                                                                                                                                                                                                                                                                                                                                                                                                                                                                                                                                                                                                              | New Single Family Home (*check Interior Remodel Ac                                                                                                                                                                                                                                                                                                                 | ldition                                                                                                         |
| City / State / Zip G. J. Co 81504                                                                                                                                                                                                                                                                                                                                                                                                                                                                                                                                                                                                     | Other (please specify):                                                                                                                                                                                                                                                                                                                                            |                                                                                                                 |
| APPLICANT INFORMATION:                                                                                                                                                                                                                                                                                                                                                                                                                                                                                                                                                                                                                | *TYPE OF HOME PROPOSED:                                                                                                                                                                                                                                                                                                                                            |                                                                                                                 |
| Name GENE GROSS                                                                                                                                                                                                                                                                                                                                                                                                                                                                                                                                                                                                                       | Manufactured Home (HUD)                                                                                                                                                                                                                                                                                                                                            | nufactured Home (UBC)                                                                                           |
| Address 3086 Abendeen LN                                                                                                                                                                                                                                                                                                                                                                                                                                                                                                                                                                                                              | Other (please specify):                                                                                                                                                                                                                                                                                                                                            |                                                                                                                 |
| City / State / Zip <u>G. J. Co</u> 8/504                                                                                                                                                                                                                                                                                                                                                                                                                                                                                                                                                                                              | NOTES:                                                                                                                                                                                                                                                                                                                                                             |                                                                                                                 |
| Telephone 970 - 270 - 0967                                                                                                                                                                                                                                                                                                                                                                                                                                                                                                                                                                                                            |                                                                                                                                                                                                                                                                                                                                                                    |                                                                                                                 |
| REQUIRED: One plot plan, on 8 1/2" x 11" paper, showing all e property lines, ingress/egress to the property, driveway location                                                                                                                                                                                                                                                                                                                                                                                                                                                                                                       |                                                                                                                                                                                                                                                                                                                                                                    |                                                                                                                 |
| THIS SECTION TO BE COMPLETED BY COM                                                                                                                                                                                                                                                                                                                                                                                                                                                                                                                                                                                                   |                                                                                                                                                                                                                                                                                                                                                                    |                                                                                                                 |
| 0                                                                                                                                                                                                                                                                                                                                                                                                                                                                                                                                                                                                                                     | MONITY DEVELOPMENT DEPARTME                                                                                                                                                                                                                                                                                                                                        | NISIATE                                                                                                         |
| 1/ / 3                                                                                                                                                                                                                                                                                                                                                                                                                                                                                                                                                                                                                                |                                                                                                                                                                                                                                                                                                                                                                    | ,                                                                                                               |
| ZONE LINF-5                                                                                                                                                                                                                                                                                                                                                                                                                                                                                                                                                                                                                           | Maximum coverage of lot by structur                                                                                                                                                                                                                                                                                                                                | es <u>60</u>                                                                                                    |
| ZONE <u>VINF-5</u> SETBACKS: Front <u>20/25</u> from property line (PL)                                                                                                                                                                                                                                                                                                                                                                                                                                                                                                                                                               | Maximum coverage of lot by structur  Permanent Foundation Required: Y                                                                                                                                                                                                                                                                                              |                                                                                                                 |
| <u> </u>                                                                                                                                                                                                                                                                                                                                                                                                                                                                                                                                                                                                                              | Permanent Foundation Required: Y                                                                                                                                                                                                                                                                                                                                   | ESNO                                                                                                            |
| SETBACKS: Front 20/25 from property line (PL)                                                                                                                                                                                                                                                                                                                                                                                                                                                                                                                                                                                         | Permanent Foundation Required: Yes Parking Requirement                                                                                                                                                                                                                                                                                                             | ESNO                                                                                                            |
| SETBACKS: Front 20/25 from property line (PL) Side 5/3 from PL Rear 25/5 from PL                                                                                                                                                                                                                                                                                                                                                                                                                                                                                                                                                      | Permanent Foundation Required: Y                                                                                                                                                                                                                                                                                                                                   | ESNO                                                                                                            |
| SETBACKS: Front 20/25 from property line (PL)  Side 5/3 from PL Rear 25/5 from PL  Maximum Height of Structure(s) 35                                                                                                                                                                                                                                                                                                                                                                                                                                                                                                                  | Permanent Foundation Required: YI  Parking Requirement  Special Conditions  Facility  January  In writing, by the Community Developuntil a final inspection has been completed.                                                                                                                                                                                    | ESNO  ment Department. The eted and a Certificate of                                                            |
| SETBACKS: Front 20/25 from property line (PL)  Side 5/3 from PL Rear 25/5 from PL  Maximum Height of Structure(s)  Voting District Driveway Location Approval (Engineer's Initials)  Modifications to this Planning Clearance must be approved, structure authorized by this application cannot be occupied of Occupancy has been issued, if applicable, by the Building Docupancy has been issued, if applicable, by the Building Docupancy has been issued, if application and the ordinances, laws, regulations or restrictions which apply to the action, which may include but not necessarily be limited to not the ordinances. | Permanent Foundation Required: YI  Parking Requirement  Special Conditions  Foundation  In writing, by the Community Developeuntil a final inspection has been complete partment (Section 305, Uniform Building information is correct; I agree to complete project. I understand that failure to complete project. I understand that failure to complete project. | ment Department. The eted and a Certificate of ang Code).                                                       |
| SETBACKS: Front 20/25 from property line (PL)  Side 5/3 from PL Rear 25/5 from PL  Maximum Height of Structure(s)                                                                                                                                                                                                                                                                                                                                                                                                                                                                                                                     | Permanent Foundation Required: YI  Parking Requirement  Special Conditions  Foundation  In writing, by the Community Developeuntil a final inspection has been complete partment (Section 305, Uniform Building information is correct; I agree to complete project. I understand that failure to complete project. I understand that failure to complete project. | ment Department. The eted and a Certificate of ang Code).  y with any and all codes, mply shall result in legal |
| SETBACKS: Front 20/25 from property line (PL)  Side 5/3 from PL Rear 25/5 from PL  Maximum Height of Structure(s)                                                                                                                                                                                                                                                                                                                                                                                                                                                                                                                     | Permanent Foundation Required: Yill Parking Requirement                                                                                                                                                                                                                                                                                                            | ment Department. The eted and a Certificate of ang Code).  y with any and all codes, mply shall result in legal |
| SETBACKS: Front 20/25 from property line (PL)  Side 5/3 from PL Rear 25/5 from PL  Maximum Height of Structure(s)  Voting District Driveway Location Approval (Engineer's Initials)  Modifications to this Planning Clearance must be approved, structure authorized by this application cannot be occupied occupancy has been issued, if applicable, by the Building Delinances, laws, regulations or restrictions which apply to the action, which may include but not necessarily be limited to not applicant Signature  Department Approval                                                                                       | Permanent Foundation Required: Yell Parking Requirement  Special Conditions  In writing, by the Community Developmential a final inspection has been complete partment (Section 305, Uniform Building information is correct; I agree to complete project. I understand that failure to concuse of the building(s).  Date                                          | ment Department. The eted and a Certificate of ang Code).  y with any and all codes, mply shall result in legal |
| SETBACKS: Front 20/25 from property line (PL)  Side 5/3 from PL Rear 25/5 from PL  Maximum Height of Structure(s)                                                                                                                                                                                                                                                                                                                                                                                                                                                                                                                     | Permanent Foundation Required: Y  Parking Requirement  Special Conditions  Fundation  Special Conditions  In writing, by the Community Develope until a final inspection has been complete partment (Section 305, Uniform Building information is correct; I agree to complete project. I understand that failure to connuse of the building(s).  Date  Date  Date | ment Department. The eted and a Certificate of ang Code).  y with any and all codes, mply shall result in legal |