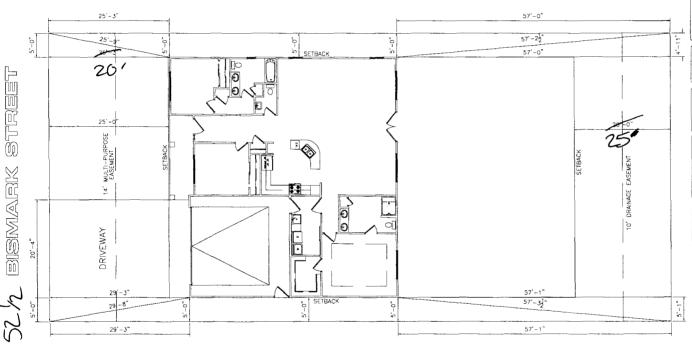

(Pink: Building Department)

NOTE: GRADE MUST SLOPE AWAY FROM HOUSE 6" OF FALL IN THE FIRST 10" OF DISTANCE PER LOCAL BUILDING CODE.

NOTE::
DIMENSION LINES ARE PULLED FROM
EDGE OF BRICK LEDGE. IF NO BRICK LEDGE
EXISTS, DIMENSIONS WILL BE FROM EDGE
OF FOUNDATION.

NOTE:
BUILDER TO VERIFY
ALL SETBACK AND EASEMENT
ENCROACHMENTS PRIOR
TO CONSTRUCTION

| DAKOTA WEST         |
|---------------------|
| N/A                 |
| 5                   |
| 1                   |
| 452 1/2 BISMARCK ST |
| MESA                |
| 449 SF              |
| 1783 SF             |
| 7818 SF             |
| FRONT, 25 20        |
| SIDES 5'            |
|                     |