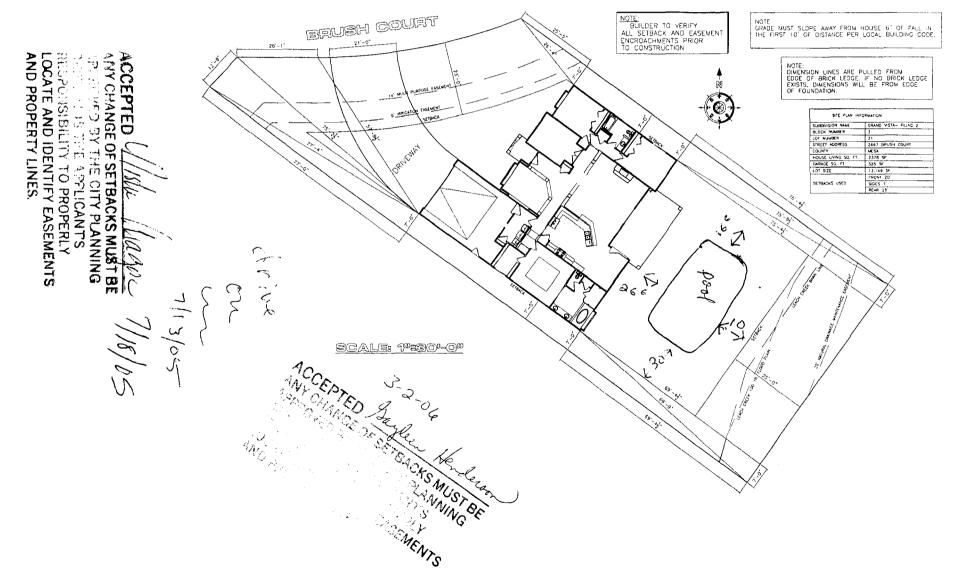

| FEE\$ /0.00 PLANNING CLE                                                                                                                                                                                                                                                                                                                                                                                                                                                                                                                                                                                                                                                                                                                                                                                                                                                                                                                                    | BLDG PERMIT NO.                                                                                                                                                                                                                                                                                                                                                                                                                                                                                                                                                                                                                             |
|-------------------------------------------------------------------------------------------------------------------------------------------------------------------------------------------------------------------------------------------------------------------------------------------------------------------------------------------------------------------------------------------------------------------------------------------------------------------------------------------------------------------------------------------------------------------------------------------------------------------------------------------------------------------------------------------------------------------------------------------------------------------------------------------------------------------------------------------------------------------------------------------------------------------------------------------------------------|---------------------------------------------------------------------------------------------------------------------------------------------------------------------------------------------------------------------------------------------------------------------------------------------------------------------------------------------------------------------------------------------------------------------------------------------------------------------------------------------------------------------------------------------------------------------------------------------------------------------------------------------|
| TCP \$ Ø (Single Family Residential and                                                                                                                                                                                                                                                                                                                                                                                                                                                                                                                                                                                                                                                                                                                                                                                                                                                                                                                     |                                                                                                                                                                                                                                                                                                                                                                                                                                                                                                                                                                                                                                             |
| SIF \$ Ø                                                                                                                                                                                                                                                                                                                                                                                                                                                                                                                                                                                                                                                                                                                                                                                                                                                                                                                                                    | nent Department                                                                                                                                                                                                                                                                                                                                                                                                                                                                                                                                                                                                                             |
|                                                                                                                                                                                                                                                                                                                                                                                                                                                                                                                                                                                                                                                                                                                                                                                                                                                                                                                                                             |                                                                                                                                                                                                                                                                                                                                                                                                                                                                                                                                                                                                                                             |
| Building Address 2667 BRUSH CT                                                                                                                                                                                                                                                                                                                                                                                                                                                                                                                                                                                                                                                                                                                                                                                                                                                                                                                              | No. of Existing Bldgs No. Proposed                                                                                                                                                                                                                                                                                                                                                                                                                                                                                                                                                                                                          |
| Parcel No. 2701 - 261 - 42 - 031                                                                                                                                                                                                                                                                                                                                                                                                                                                                                                                                                                                                                                                                                                                                                                                                                                                                                                                            | Sq. Ft. of Existing Bldgs Sq. Ft. Proposed                                                                                                                                                                                                                                                                                                                                                                                                                                                                                                                                                                                                  |
| Subdivision Grand Vista                                                                                                                                                                                                                                                                                                                                                                                                                                                                                                                                                                                                                                                                                                                                                                                                                                                                                                                                     | Sq. Ft. of Lot / Parcel                                                                                                                                                                                                                                                                                                                                                                                                                                                                                                                                                                                                                     |
| Filing 2 Block Lot                                                                                                                                                                                                                                                                                                                                                                                                                                                                                                                                                                                                                                                                                                                                                                                                                                                                                                                                          | Sq. Ft. Coverage of Lot by Structures & Impervious Surface (Total Existing & Proposed)                                                                                                                                                                                                                                                                                                                                                                                                                                                                                                                                                      |
| OWNER INFORMATION:                                                                                                                                                                                                                                                                                                                                                                                                                                                                                                                                                                                                                                                                                                                                                                                                                                                                                                                                          | Height of Proposed Structure                                                                                                                                                                                                                                                                                                                                                                                                                                                                                                                                                                                                                |
| Name JAY Jomez                                                                                                                                                                                                                                                                                                                                                                                                                                                                                                                                                                                                                                                                                                                                                                                                                                                                                                                                              |                                                                                                                                                                                                                                                                                                                                                                                                                                                                                                                                                                                                                                             |
| Address 2667 BRUSH CT                                                                                                                                                                                                                                                                                                                                                                                                                                                                                                                                                                                                                                                                                                                                                                                                                                                                                                                                       | New Single Family Home (*check type below)                                                                                                                                                                                                                                                                                                                                                                                                                                                                                                                                                                                                  |
| City/State/Zip 9J CC 81506                                                                                                                                                                                                                                                                                                                                                                                                                                                                                                                                                                                                                                                                                                                                                                                                                                                                                                                                  | Other (please specify):                                                                                                                                                                                                                                                                                                                                                                                                                                                                                                                                                                                                                     |
| APPLICANT INFORMATION:                                                                                                                                                                                                                                                                                                                                                                                                                                                                                                                                                                                                                                                                                                                                                                                                                                                                                                                                      | *TYPE OF HOME PROPOSED:                                                                                                                                                                                                                                                                                                                                                                                                                                                                                                                                                                                                                     |
|                                                                                                                                                                                                                                                                                                                                                                                                                                                                                                                                                                                                                                                                                                                                                                                                                                                                                                                                                             | Site Built Manufactured Home (UBC)                                                                                                                                                                                                                                                                                                                                                                                                                                                                                                                                                                                                          |
| Name PERFORMANCE POOLS                                                                                                                                                                                                                                                                                                                                                                                                                                                                                                                                                                                                                                                                                                                                                                                                                                                                                                                                      | _ Manufactured Home (HUD)<br>V Other (please specify): いうたいいん Pool                                                                                                                                                                                                                                                                                                                                                                                                                                                                                                                                                                          |
| Address 200 w GRAND AVE SUITE I                                                                                                                                                                                                                                                                                                                                                                                                                                                                                                                                                                                                                                                                                                                                                                                                                                                                                                                             | _                                                                                                                                                                                                                                                                                                                                                                                                                                                                                                                                                                                                                                           |
| City/State/Zip <u>タブ cc                                 </u>                                                                                                                                                                                                                                                                                                                                                                                                                                                                                                                                                                                                                                                                                                                                                                                                                                                                                                | NOTES:                                                                                                                                                                                                                                                                                                                                                                                                                                                                                                                                                                                                                                      |
| Telephone         970         257         7478                                                                                                                                                                                                                                                                                                                                                                                                                                                                                                                                                                                                                                                                                                                                                                                                                                                                                                              |                                                                                                                                                                                                                                                                                                                                                                                                                                                                                                                                                                                                                                             |
|                                                                                                                                                                                                                                                                                                                                                                                                                                                                                                                                                                                                                                                                                                                                                                                                                                                                                                                                                             |                                                                                                                                                                                                                                                                                                                                                                                                                                                                                                                                                                                                                                             |
|                                                                                                                                                                                                                                                                                                                                                                                                                                                                                                                                                                                                                                                                                                                                                                                                                                                                                                                                                             | existing & proposed structure location(s), parking, setbacks to all                                                                                                                                                                                                                                                                                                                                                                                                                                                                                                                                                                         |
| property lines, ingress/egress to the property, driveway local                                                                                                                                                                                                                                                                                                                                                                                                                                                                                                                                                                                                                                                                                                                                                                                                                                                                                              | tion & width & all easements & rights-of-way which abut the parcel.                                                                                                                                                                                                                                                                                                                                                                                                                                                                                                                                                                         |
| property lines, ingress/egress to the property, driveway locat<br>THIS SECTION TO BE COMPLETED BY COM                                                                                                                                                                                                                                                                                                                                                                                                                                                                                                                                                                                                                                                                                                                                                                                                                                                       | tion & width & all easements & rights-of-way which abut the parcel.<br>MMUNITY DEVELOPMENT DEPARTMENT STAFF                                                                                                                                                                                                                                                                                                                                                                                                                                                                                                                                 |
| property lines, ingress/egress to the property, driveway locat<br>THIS SECTION TO BE COMPLETED BY COM<br>ZONE $\underline{RSF-4}$                                                                                                                                                                                                                                                                                                                                                                                                                                                                                                                                                                                                                                                                                                                                                                                                                           | tion & width & all easements & rights-of-way which abut the parcel.<br><b>MUNITY DEVELOPMENT DEPARTMENT STAFF</b><br>Maximum coverage of lot by structures $\frac{50\%}{6}$                                                                                                                                                                                                                                                                                                                                                                                                                                                                 |
| property lines, ingress/egress to the property, driveway locat<br>THIS SECTION TO BE COMPLETED BY COM<br>ZONE $\underline{RSF-4}$<br>SETBACKS: Front $\underline{20'}$ from property line (PL)                                                                                                                                                                                                                                                                                                                                                                                                                                                                                                                                                                                                                                                                                                                                                              | tion & width & all easements & rights-of-way which abut the parcel.<br><b>MUNITY DEVELOPMENT DEPARTMENT STAFF</b><br>_ Maximum coverage of lot by structures $\frac{50\%}{6}$                                                                                                                                                                                                                                                                                                                                                                                                                                                               |
| property lines, ingress/egress to the property, driveway locat<br>THIS SECTION TO BE COMPLETED BY COM<br>ZONE $\underline{R5F-4}$<br>SETBACKS: Front $\underline{20'}$ from property line (PL)<br>Side $\underline{7'}$ from PL Rear $\underline{25'}$ from PL                                                                                                                                                                                                                                                                                                                                                                                                                                                                                                                                                                                                                                                                                              | tion & width & all easements & rights-of-way which abut the parcel.<br><b>MUNITY DEVELOPMENT DEPARTMENT STAFF</b><br>Maximum coverage of lot by structures $\frac{50\%}{6}$                                                                                                                                                                                                                                                                                                                                                                                                                                                                 |
| property lines, ingress/egress to the property, driveway locat<br>THIS SECTION TO BE COMPLETED BY COM<br>ZONE $\underline{RSF-4}$<br>SETBACKS: Front $\underline{20'}$ from property line (PL)<br>Side $\underline{7'}$ from PL Rear $\underline{25'}$ from PL                                                                                                                                                                                                                                                                                                                                                                                                                                                                                                                                                                                                                                                                                              | In the segments & rights-of-way which abut the parcel.         IMUNITY DEVELOPMENT DEPARTMENT STAFF         Maximum coverage of lot by structures         50%         Permanent Foundation Required: YESNO                                                                                                                                                                                                                                                                                                                                                                                                                                  |
| property lines, ingress/egress to the property, driveway locat<br>THIS SECTION TO BE COMPLETED BY COM<br>ZONE $\underline{RSF-4}$<br>SETBACKS: Front $\underline{20'}$ from property line (PL)<br>Side $\underline{7'}$ from PL Rear $\underline{25'}$ from PL<br>Maximum Height of Structure(s) $\underline{35'}$<br>Driveway                                                                                                                                                                                                                                                                                                                                                                                                                                                                                                                                                                                                                              | tion & width & all easements & rights-of-way which abut the parcel.          IMUNITY DEVELOPMENT DEPARTMENT STAFF         Maximum coverage of lot by structures         50%         Permanent Foundation Required: YES         NO         Parking Requirement                                                                                                                                                                                                                                                                                                                                                                               |
| property lines, ingress/egress to the property, driveway locat<br>THIS SECTION TO BE COMPLETED BY COM<br>ZONE $\underline{RSF-4}$<br>SETBACKS: Front $\underline{20'}$ from property line (PL)<br>Side $\underline{7'}$ from PL Rear $\underline{25'}$ from PL<br>Maximum Height of Structure(s) $\underline{35'}$                                                                                                                                                                                                                                                                                                                                                                                                                                                                                                                                                                                                                                          | tion & width & all easements & rights-of-way which abut the parcel.  MMUNITY DEVELOPMENT DEPARTMENT STAFF Maximum coverage of lot by structures 50% Permanent Foundation Required: YES NO Parking Requirement 2 Special Conditions                                                                                                                                                                                                                                                                                                                                                                                                          |
| property lines, ingress/egress to the property, driveway locat         THIS SECTION TO BE COMPLETED BY COM         ZONE $R \leq F - 4$ SETBACKS: Front $20'$ from property line (PL)         Side $7'$ from PL       Rear $25'$ from PL         Maximum Height of Structure(s) $35'$ Driveway       Location Approval       (Engineer's Initial         Modifications to this Planning Clearance must be approved                                                                                                                                                                                                                                                                                                                                                                                                                                                                                                                                           | tion & width & all easements & rights-of-way which abut the parcel.         IMUNITY DEVELOPMENT DEPARTMENT STAFF                                                                                                                                                                                                                                                                                                                                                                                                                                                                                                                            |
| property lines, ingress/egress to the property, driveway locat<br>THIS SECTION TO BE COMPLETED BY COM<br>ZONE $\_\underline{R \leq F - 4}$<br>SETBACKS: Front $\underline{20'}$ from property line (PL)<br>Side $\underline{7'}$ from PL Rear $\underline{25'}$ from PL<br>Maximum Height of Structure(s) $\underline{35'}$<br>Driveway<br>Voting District $\_$ Driveway<br>Location Approval (Engineer's Initial<br>Modifications to this Planning Clearance must be approved<br>structure authorized by this application cannot be occupied<br>Occupancy has been issued, if applicable, by the Building D<br>I hereby acknowledge that I have read this application and the<br>ordinances, laws, regulations or restrictions which apply to the<br>action, which may include but not necessarily be limited to r                                                                                                                                         | Ition & width & all easements & rights-of-way which abut the parcel.         IMUNITY DEVELOPMENT DEPARTMENT STAFF                                                                                                                                                                                                                                                                                                                                                                                                                                                                                                                           |
| property lines, ingress/egress to the property, driveway locat<br>THIS SECTION TO BE COMPLETED BY COM<br>ZONE $\_$ $R \le F - 4$<br>SETBACKS: Front $\_ 20'$ from property line (PL)<br>Side $\_ 7'$ from PL Rear $\_ 25'$ from PL<br>Maximum Height of Structure(s) $\_ 35'$<br>Driveway<br>Voting District $\_$ Driveway<br>Location Approval (Engineer's Initial<br>Modifications to this Planning Clearance must be approved<br>structure authorized by this application cannot be occupied<br>Occupancy has been issued, if applicable, by the Building D<br>I hereby acknowledge that I have read this application and the<br>ordinances, laws, regulations or restrictions which apply to the<br>action, which may include but not necessarily be limited to r                                                                                                                                                                                       | Ition & width & all easements & rights-of-way which abut the parcel.         IMUNITY DEVELOPMENT DEPARTMENT STAFF                                                                                                                                                                                                                                                                                                                                                                                                                                                                                                                           |
| property lines, ingress/egress to the property, driveway locat<br>THIS SECTION TO BE COMPLETED BY COM<br>ZONE $\_$ $R \le F - 4$<br>SETBACKS: Front $\_ 20'$ from property line (PL)<br>Side $\_ 7'$ from PL Rear $\_ 25'$ from PL<br>Maximum Height of Structure(s) $\_ 35'$<br>Driveway<br>Voting District $\_$ Driveway<br>Location Approval (Engineer's Initial<br>Modifications to this Planning Clearance must be approved<br>structure authorized by this application cannot be occupied<br>Occupancy has been issued, if applicable, by the Building D<br>I hereby acknowledge that I have read this application and the<br>ordinances, laws, regulations or restrictions which apply to the<br>action, which may include but not necessarily be limited to r                                                                                                                                                                                       | tion & width & all easements & rights-of-way which abut the parcel.  MMUNITY DEVELOPMENT DEPARTMENT STAFF                                                                                                                                                                                                                                                                                                                                                                                                                                                                                                                                   |
| property lines, ingress/egress to the property, driveway locat         THIS SECTION TO BE COMPLETED BY COM         ZONE $R \leq F - 4$ SETBACKS: Front $20^{-}$ from property line (PL)         Side $7'$ from PL       Rear $25^{-}$ from PL         Maximum Height of Structure(s) $35'$ Voting District       Driveway       Location Approval         Modifications to this Planning Clearance must be approved structure authorized by this application cannot be occupied Occupancy has been issued, if applicable, by the Building D         I hereby acknowledge that I have read this application and the ordinances, laws, regulations or restrictions which rapply to the action, which may include but not necessarily be limited to reaction, which may include but not necessarily be limited to reaction, which may include but not necessarily be limited to reaction.         Applicant Signature       Mayley         Mayley       Mayley | tion & width & all easements & rights-of-way which abut the parcel.<br><b>IMUNITY DEVELOPMENT DEPARTMENT STAFF</b><br>Maximum coverage of lot by structures $50\%$<br>Permanent Foundation Required: YES NO<br>Parking Requirement 2<br>Special Conditions<br>d, in writing, by the Community Development Department. The luntil a final inspection has been completed and a Certificate of Department (Section 305, Uniform Building Code).<br>The information is correct; I agree to comply with any and all codes, the project. I understand that failure to comply shall result in legal non-use of the building(s).<br>Date $3-2-0.6$  |
| property lines, ingress/egress to the property, driveway locat         THIS SECTION TO BE COMPLETED BY COM         ZONE $R \leq F - 4$ SETBACKS: Front       20 from property line (PL)         Side       7' from PL         Rear       25 from PL         Maximum Height of Structure(s)       35'         Voting District       Driveway         Location Approval       (Engineer's Initial         Modifications to this Planning Clearance must be approved       structure authorized by this application cannot be occupied         Occupancy has been issued, if applicable, by the Building D       I hereby acknowledge that I have read this application and the ordinances, laws, regulations or restrictions which rapply to the action, which may include but not necessarily be limited to r         Applicant Signature       Mayley         Mayley       Mayley                                                                           | tion & width & all easements & rights-of-way which abut the parcel.<br><b>IMUNITY DEVELOPMENT DEPARTMENT STAFF</b><br>Maximum coverage of lot by structures $50\%$<br>Permanent Foundation Required: YES NO<br>Parking Requirement $2$<br>Special Conditions<br>d, in writing, by the Community Development Department. The luntil a final inspection has been completed and a Certificate of Department (Section 305, Uniform Building Code).<br>The information is correct; I agree to comply with any and all codes, the project. I understand that failure to comply shall result in legal non-use of the building(s).<br>Date $3-2-06$ |