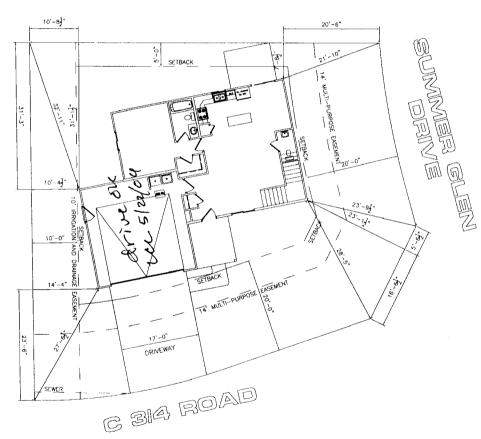

ANY CHANGE OF SETBACKS MUST BE
APPROVED BY THE CITY PLANNING
DEPT TO THE CITY PLANNING
RESPONDENT TO THE CITY PLANNING
RESPONDENT TO THE CITY PLANNING
AND PROPERTY LINES.

NOTE::
DIMENSION LINES ARE PULLED FROM
EDGE OF BRICK LEDGE. IF NO BRICK LEDGE
EXISTS, DIMENSIONS WILL BE FROM EDGE
OF FOUNDATION.

1. If a the reconstance of the basis of owner to were all delays, and dimension from to constitute about the constitutes of the first than 12 constitutes of the firs

NOTE: GRADE MUST SLOPE AWAY FROM HOUSE 6" OF FALL IN THE FIRST 10' OF DISTANCE PER LOCAL BUILDING CODE.

NOTE:
BUILDER TO VERIFY
ALL SETBACK AND EASEMENT
ENCROACHMENTS PRIOR
TO CONSTRUCTION

| SUBDIVISION NAME      | SUMMER GLEN     |
|-----------------------|-----------------|
| PLAN NAME             | EVERGREEN       |
| FILING NUMBER         | 1               |
| LOT NUMBER            | 1               |
| BLOCK NUMBER          | 5               |
| STREET ADDRESS        | 2826 C 3/4 ROAD |
| COUNTY                | MESA            |
| GARAGE SQ. FT.        | 474             |
| COVERED ENTRY SQ. FT. | 84              |
| COVERED PATIO SQ. FT. | N/A             |
| LIVING SQ. FT.        | 1435            |
| LOT SIZE              | 5424.9 SQ. FT.  |
| SETBACKS USED         | FRONT 20'       |
|                       | SIDES 5'        |
|                       | REAR 10'        |

SCALE: 1" : 201-0"