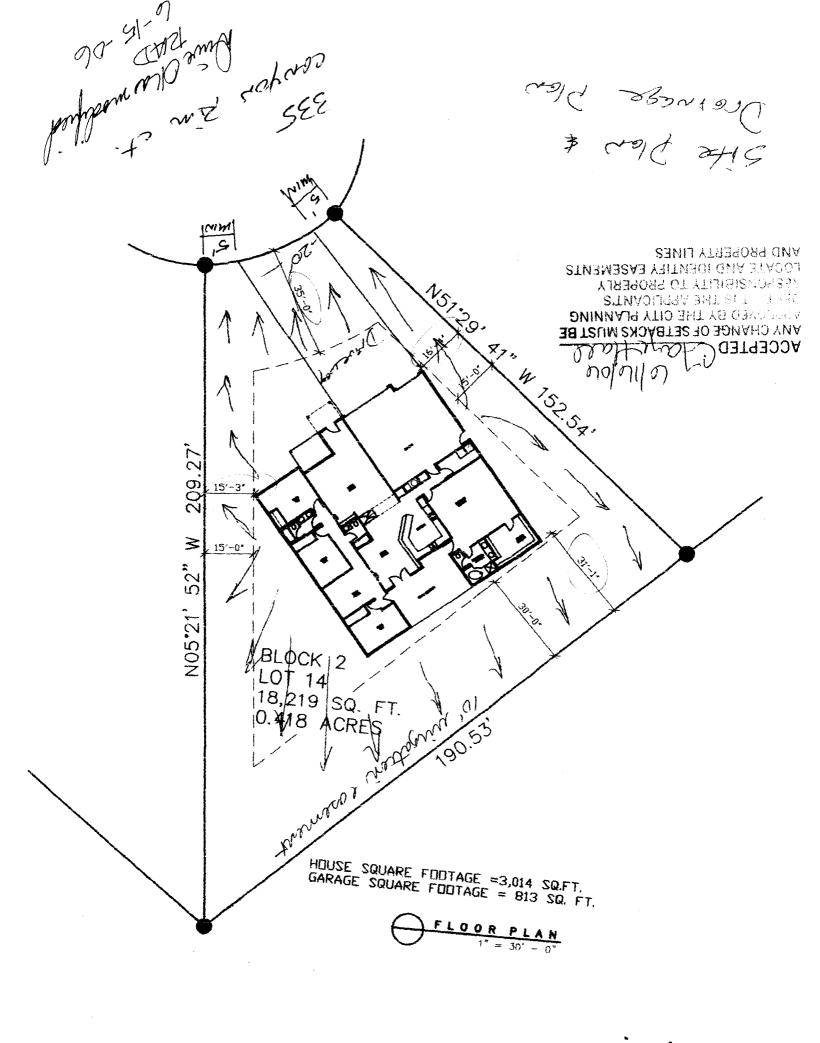

## **PLANNING CLEARANCE**

BLDG PERMIT NO.

(Single Family Residential and Accessory Structures)

| SIF\$ DISTRIBUTION                                                                                                                                                                                                                                                                                                                                                                                                                                                                                        | nt Department                                                                                                                    |
|-----------------------------------------------------------------------------------------------------------------------------------------------------------------------------------------------------------------------------------------------------------------------------------------------------------------------------------------------------------------------------------------------------------------------------------------------------------------------------------------------------------|----------------------------------------------------------------------------------------------------------------------------------|
| Building Address 335 Canyon Rin C                                                                                                                                                                                                                                                                                                                                                                                                                                                                         | No. of Existing Bldgs No. Proposed                                                                                               |
| Parcel No. 2945 - 193 - 18 - 014                                                                                                                                                                                                                                                                                                                                                                                                                                                                          | Sq. Ft. of Existing Bldgs Sq. Ft. Proposed                                                                                       |
| Subdivision Canyon Rim PHRBEI                                                                                                                                                                                                                                                                                                                                                                                                                                                                             | Sq. Ft. of Lot / Parcel 18,219                                                                                                   |
| Filing Block \( \) Lot \( \frac{14}{4} \)                                                                                                                                                                                                                                                                                                                                                                                                                                                                 | Sq. Ft. Coverage of Lot by Structures & Impervious Surface (Total Existing & Proposed) 3827                                      |
| OWNER INFORMATION:                                                                                                                                                                                                                                                                                                                                                                                                                                                                                        | Height of Proposed Structure 25 ft.                                                                                              |
| Name Armand Hughes                                                                                                                                                                                                                                                                                                                                                                                                                                                                                        | DESCRIPTION OF WORK & INTENDED USE:                                                                                              |
| Address 262 W Donbury Ct.                                                                                                                                                                                                                                                                                                                                                                                                                                                                                 | New Single Family Home (*check type below)                                                                                       |
| City/State/Zip Grand Jct. Co. 81503                                                                                                                                                                                                                                                                                                                                                                                                                                                                       |                                                                                                                                  |
| APPLICANT INFORMATION:                                                                                                                                                                                                                                                                                                                                                                                                                                                                                    | *TYPE OF HOME PROPOSED:  X Site Built Manufactured Home (UBC)                                                                    |
| Name Mondo Builders                                                                                                                                                                                                                                                                                                                                                                                                                                                                                       | Manufactured Home (HUD)                                                                                                          |
| Address 262 W. Danbury Ct.                                                                                                                                                                                                                                                                                                                                                                                                                                                                                | Other (please specify):                                                                                                          |
| City/State/Zip brand Jct. Co. 8 1503                                                                                                                                                                                                                                                                                                                                                                                                                                                                      | NOTES:                                                                                                                           |
| Telephone 970 - 433 - 2056                                                                                                                                                                                                                                                                                                                                                                                                                                                                                |                                                                                                                                  |
|                                                                                                                                                                                                                                                                                                                                                                                                                                                                                                           | isting & proposed structure location(s), parking, setbacks to all a width & all easements & rights-of-way which abut the parcel. |
| THIS SECTION TO BE COMPLETED BY COMM                                                                                                                                                                                                                                                                                                                                                                                                                                                                      |                                                                                                                                  |
|                                                                                                                                                                                                                                                                                                                                                                                                                                                                                                           | IONITY DEVELOPMENT DEPARTMENT STAFF                                                                                              |
| ZONE RSF-2                                                                                                                                                                                                                                                                                                                                                                                                                                                                                                | Maximum coverage of lot by structures                                                                                            |
| ZONE $\frac{RSF - 2}{SETBACKS: Front2 \odot}$ from property line (PL)                                                                                                                                                                                                                                                                                                                                                                                                                                     |                                                                                                                                  |
|                                                                                                                                                                                                                                                                                                                                                                                                                                                                                                           | Maximum coverage of lot by structures                                                                                            |
| SETBACKS: Front 20 from property line (PL)                                                                                                                                                                                                                                                                                                                                                                                                                                                                | Maximum coverage of lot by structures                                                                                            |
| SETBACKS: Front 20 from property line (PL)  Side 15 from PL Rear 30 from PL                                                                                                                                                                                                                                                                                                                                                                                                                               | Maximum coverage of lot by structures                                                                                            |
| SETBACKS: Front 20 from property line (PL)  Side 15 from PL Rear 30 from PL  Maximum Height of Structure(s) 35'  Voting District Driveway Location Approval (Engineer's Initials)  Modifications to this Planning Clearance must be approved,                                                                                                                                                                                                                                                             | Maximum coverage of lot by structures                                                                                            |
| SETBACKS: Front 20 from property line (PL)  Side 15 from PL Rear 30 from PL  Maximum Height of Structure(s) 35'  Voting District Driveway Location Approval (Engineer's Initials)  Modifications to this Planning Clearance must be approved, structure authorized by this application cannot be occupied up                                                                                                                                                                                              | Maximum coverage of lot by structures                                                                                            |
| SETBACKS: Front O from property line (PL)  Side 15 from PL Rear 30 from PL  Maximum Height of Structure(s) 35'  Voting District Driveway Location Approval (Engineer's Initials)  Modifications to this Planning Clearance must be approved, structure authorized by this application cannot be occupied un Occupancy has been issued, if applicable, by the Building Del I hereby acknowledge that I have read this application and the ordinances, laws, regulations or restrictions which apply to the | Maximum coverage of lot by structures                                                                                            |
| SETBACKS: Front                                                                                                                                                                                                                                                                                                                                                                                                                                                                                           | Maximum coverage of lot by structures                                                                                            |
| SETBACKS: Front                                                                                                                                                                                                                                                                                                                                                                                                                                                                                           | Maximum coverage of lot by structures                                                                                            |