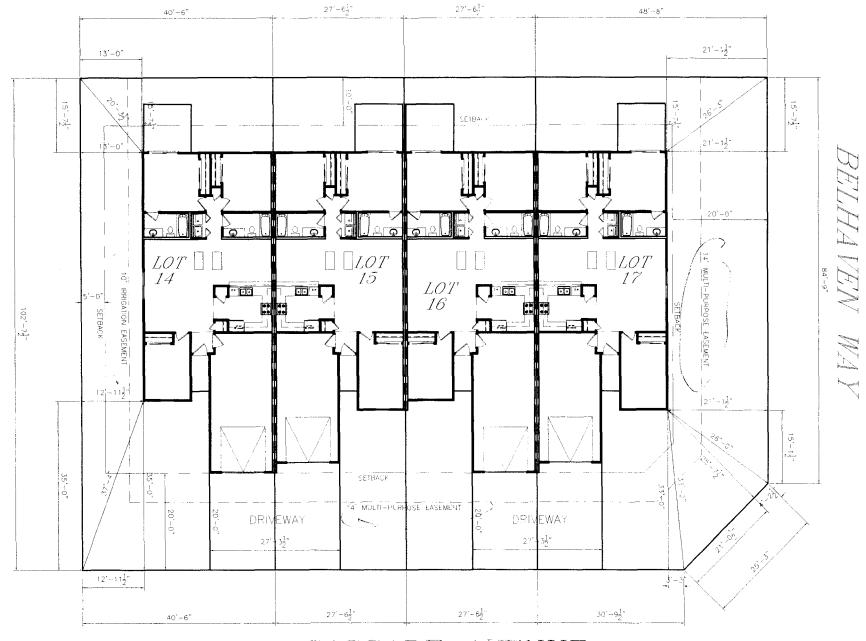

NOTICE: AND DIMENSIONS PRIOR TO CONSTRUCTION.

- 2. USE OF THIS PLAN CONSTITUTES BUILDER AND OR HOME OWNERS ACCEPTANCE OF THESE TERMS.
- 3. ALL DIMENSIONS ARE TO EDGE OF FOUNDATION UNLESS OTHER WISE NOTED.
- 4. BUILDER AND OR OWNER TO VERIFY ALL SETBACKS AND EASEMENTS.
- 5. THIS PLAN HAS NOT BEEN ENGINEERED BY AUTODRAFT. SEE SEPARATE DRAWINGS BY CTHERS FOR ENGINEERING DATA.

SE SAUKS MUST BE APPROVED TY PLANNING DEPT. IN LICANT'S RESPONS PROPERLY LOCATE AND DENTIFY EASEMENTS AND PROPERTY LINES.

CASCADE ALENUE

| UNIT INF       | FORMATION | UNIT INF       | ORMATION |                | FORMATION | UNIT IN        | FORMATION |  |
|----------------|-----------|----------------|----------|----------------|-----------|----------------|-----------|--|
| LOT NUMBER     | 14        | LOT NUMBER     | 15       | LOT NUMBER     | 16        | LOT NUMBER     | 1./       |  |
| BLOCK NUMBER   | 2         | BLOCK NUMBER   | 2        | BLOCK NUMBER   | 2         | BLOCK NUMBER   | 2         |  |
| STREET ADDRESS | ?         | STREET ADDRESS | ?        | STREET ADDRESS | ?         | STREET ADDRESS | ?         |  |
| GARAGE SQ. FI. | - 393 SF  | GARAGE SQ. FT. | 365 SF   | GARAGE SQ. FT. | 393 SF    | GARAGE SQ. FT. | 355 SF    |  |
| LIVING SQ. FT. | 1208 SF   | LIVING SQ. FT. | 1229 SF  | LIVING SQ. FT. | 1208 SF   | LIVING SO. FT. | 1728 SF   |  |
| LOT SIZE       | 4156 SF   | LOT SIZE       | 2824 SF  | LOT SIZE       | 2824 SF   | LOT SIZE       | 4830 SF   |  |

SCALE: 1" : 10"-0"

| A  |  |
|----|--|
| B  |  |
| C  |  |
| D  |  |
| E. |  |
| ļ. |  |
| G  |  |
| H  |  |

NOTE: GRADE MUST SLOPE AWAY FROM HOUSE 6" OF FALL IN THE FIRST 10' OF DISTANCE PER LOCAL BUILDING CODE.

NOTE: DIMENSION LINES ARE PULLED FROM EDGE OF BRICK LEDGE. IF NO BRICK LEDGE EXISTS, DIMENSIONS WILL BE FROM EDGE OF FOUNDATION.

NOTE: BUILDER TO VERIFY ALL SETBACK AND EASEMENT ENCROACHMENTS PRIOR TO CONSTRUCTION

| SITE PLAN IN     | AUTODRAF. |                   |
|------------------|-----------|-------------------|
| SUBDIVISION NAME | BELHAVEN  | DATE              |
| FILING NUMBER    | 1         | 10-31-04<br>SCAFE |
| COUNTY           | MESA      | 1'' = 10' - 1     |
|                  | FRONT 20  | SHEET             |