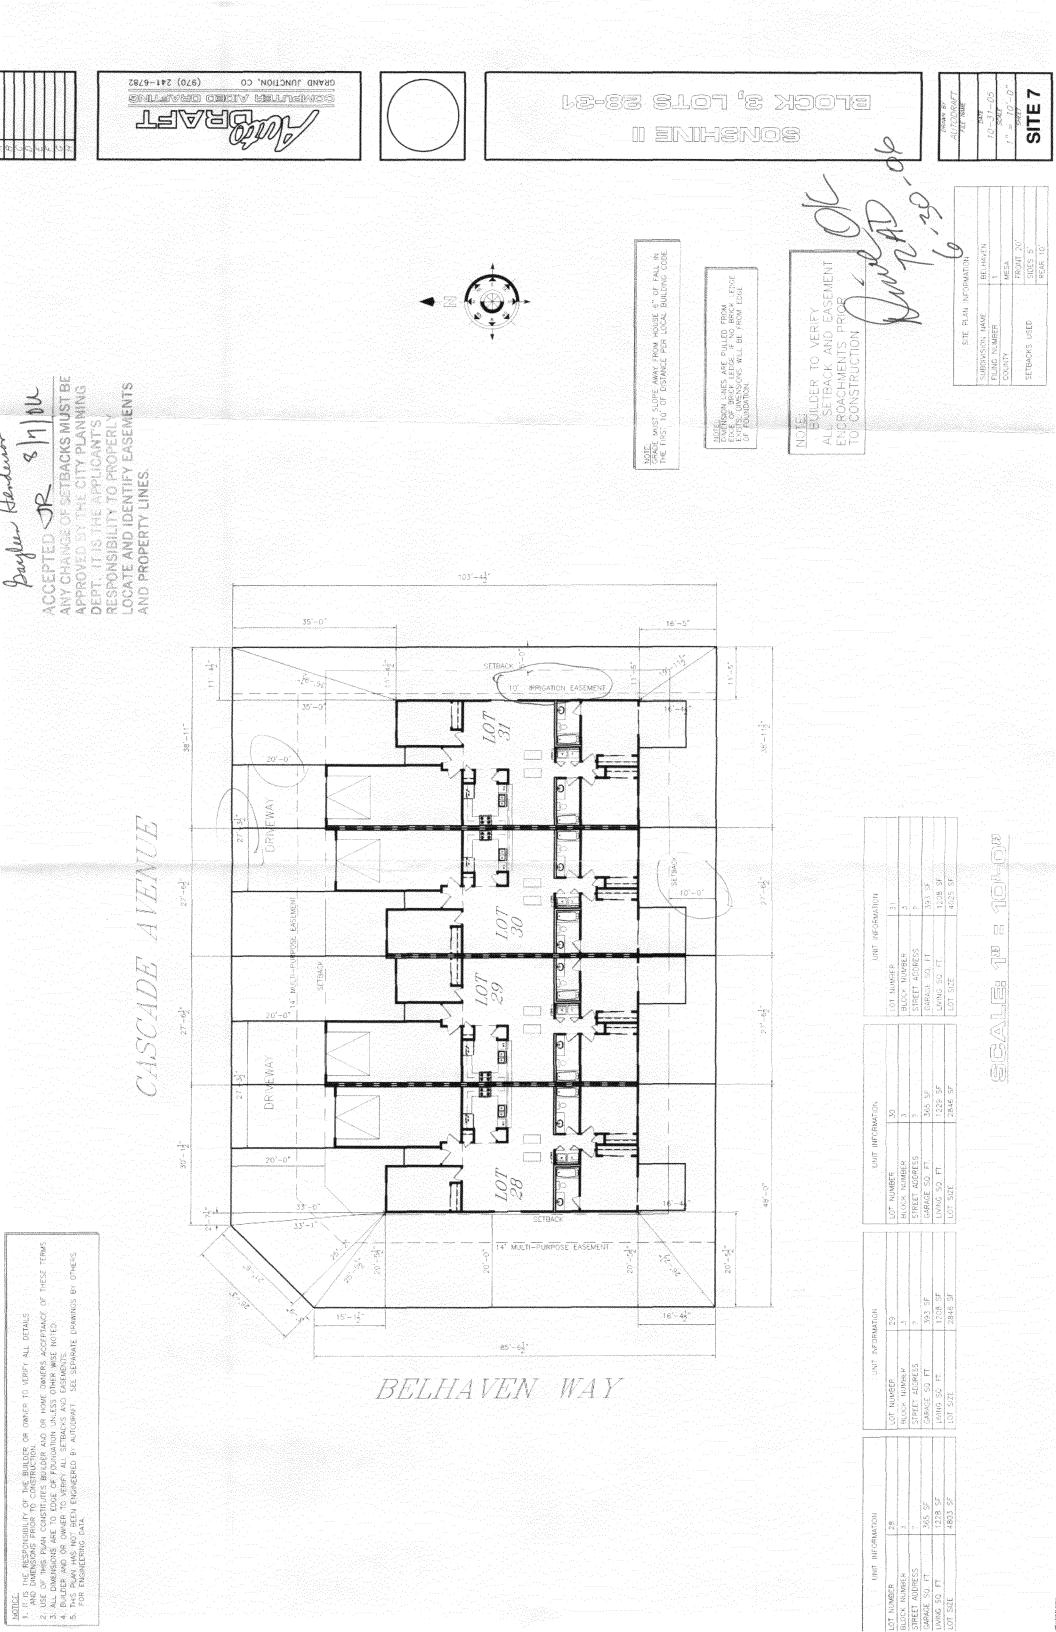

|                                                                                                                                                                                                                                                                                                                                                              | [                                                                                                                                                                        |
|--------------------------------------------------------------------------------------------------------------------------------------------------------------------------------------------------------------------------------------------------------------------------------------------------------------------------------------------------------------|--------------------------------------------------------------------------------------------------------------------------------------------------------------------------|
| FEE \$ 10 °C PLANNING CLEA                                                                                                                                                                                                                                                                                                                                   | RANCE BLDG PERMIT NO.                                                                                                                                                    |
| TCP \$ 1539 C (Single Family Residential and Ad                                                                                                                                                                                                                                                                                                              |                                                                                                                                                                          |
| SIF \$ 460° <u>Community Development</u>                                                                                                                                                                                                                                                                                                                     |                                                                                                                                                                          |
| Building Address 2887 CASCADE                                                                                                                                                                                                                                                                                                                                | No. of Existing Bldgs No. Proposed                                                                                                                                       |
| Parcel No. <u>2943-071-00-005</u>                                                                                                                                                                                                                                                                                                                            | Sq. Ft. of Existing Bldgs Sq. Ft. Proposed 4538 4159/                                                                                                                    |
| Subdivision <u>Belhaven</u>                                                                                                                                                                                                                                                                                                                                  | Sq. Ft. of Lot / Parcel                                                                                                                                                  |
| Filing <u>2</u> Block <u>3</u> Lot <u>30</u>                                                                                                                                                                                                                                                                                                                 | Sq. Ft. Coverage of Lot by Structures & Impervious Surface<br>(Total Existing & Proposed)                                                                                |
| OWNER INFORMATION:                                                                                                                                                                                                                                                                                                                                           | Height of Proposed Structure                                                                                                                                             |
| Name Belhaven LLC<br>Address 2350 6 Road<br>City/State/Zip Grand Junction CO 8150                                                                                                                                                                                                                                                                            | DESCRIPTION OF WORK & INTENDED USE:<br>New Single Family Home (*check type below)<br>Interior Remodel Addition<br>Other (please specify):                                |
| ,<br>APPLICANT INFORMATION:                                                                                                                                                                                                                                                                                                                                  | *TYPE OF HOME PROPOSED:                                                                                                                                                  |
| Name Sonshine #                                                                                                                                                                                                                                                                                                                                              | X Site Built Manufactured Home (UBC)   Manufactured Home (HUD) Other (please specify):                                                                                   |
| Address 2350 G ROAD                                                                                                                                                                                                                                                                                                                                          |                                                                                                                                                                          |
| City/State/Zip Grand Junction, CO 8150                                                                                                                                                                                                                                                                                                                       | SNOTES:                                                                                                                                                                  |
| Telephone                                                                                                                                                                                                                                                                                                                                                    |                                                                                                                                                                          |
|                                                                                                                                                                                                                                                                                                                                                              | xisting & proposed structure location(s), parking, setbacks to all<br>on & width & all easements & rights-of-way which abut the parcel.                                  |
| THIS SECTION TO BE COMPLETED BY COM                                                                                                                                                                                                                                                                                                                          | MUNITY DEVELOPMENT DEPARTMENT STAFF                                                                                                                                      |
| ZONE RMF-8                                                                                                                                                                                                                                                                                                                                                   | Maximum coverage of lot by structures 70%                                                                                                                                |
| SETBACKS: Front_20 from property line (PL)                                                                                                                                                                                                                                                                                                                   | Permanent Foundation Required: YES_XNO                                                                                                                                   |
| Side from PL Rear from PL                                                                                                                                                                                                                                                                                                                                    | Parking Requirement                                                                                                                                                      |
| Maximum Height of Structure(s) 35                                                                                                                                                                                                                                                                                                                            | Special Conditions <u>Comment</u>                                                                                                                                        |
| Voting District <u><u></u><u><u></u><u><u></u><u></u><u></u><u></u><u></u><u></u><u></u><u></u><u></u><u></u><u></u><u></u><u></u><u></u><u></u><u></u></u></u></u>                                                                                                                                                                                          | )                                                                                                                                                                        |
|                                                                                                                                                                                                                                                                                                                                                              | in writing, by the Community Development Department. The intil a final inspection has been completed and a Certificate of partment (Section 305, Uniform Building Code). |
| I hereby acknowledge that I have read this application and the information is correct; I agree to comply with any and all codes, ordinances, laws, regulations or restrictions which apply to the project. I understand that failure to comply shall result in legal action, which may include but not necessarily be limited to non-use of the building(s). |                                                                                                                                                                          |
| Applicant Signature                                                                                                                                                                                                                                                                                                                                          | L Date 12/31/05-                                                                                                                                                         |
| Department Approval JR Gayleen Hender                                                                                                                                                                                                                                                                                                                        | Date 8/7/04                                                                                                                                                              |
| Additional water and/or sewer tap fee(s) are required: YES                                                                                                                                                                                                                                                                                                   | NO W/O NO. TO OCGV                                                                                                                                                       |
| Utility Accounting                                                                                                                                                                                                                                                                                                                                           | Date 8706                                                                                                                                                                |
| VALID FOR SIX MENTLE FROM DATE OF ISSUANCE (See                                                                                                                                                                                                                                                                                                              | ation 2.0.0.1 Crond Junction Zoning & Development Code)                                                                                                                  |