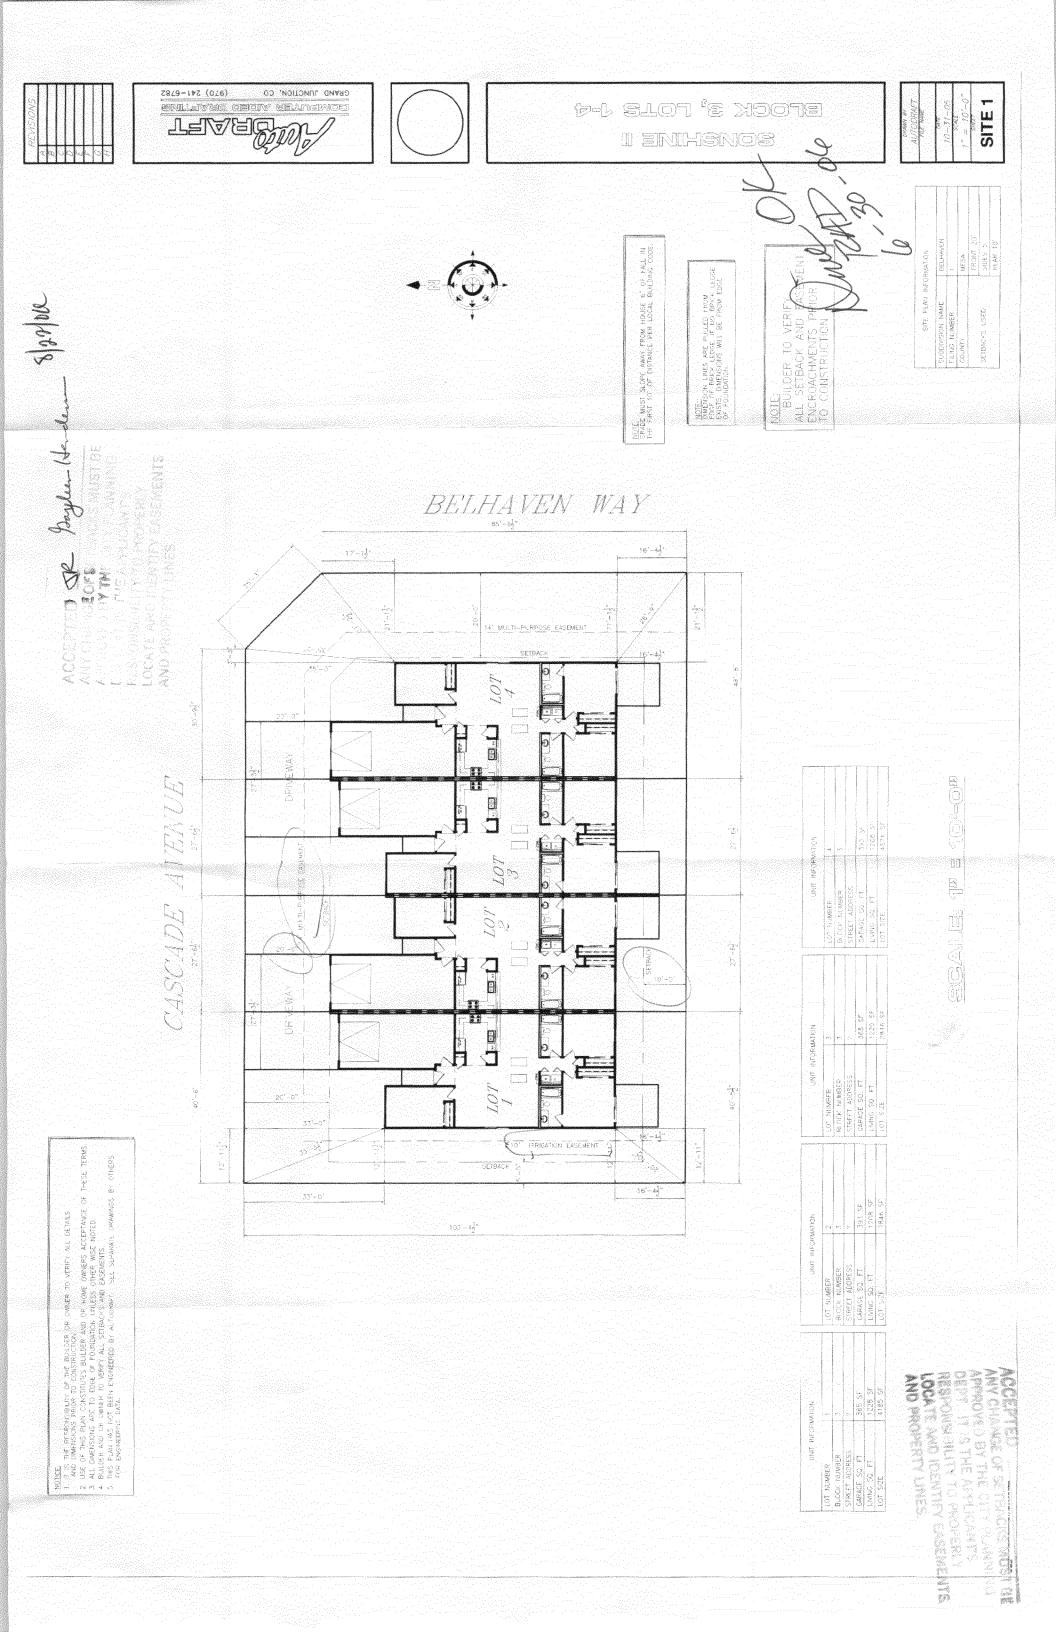

|                                                                                            | BANCE BLDG PERMIT NO.                                                                                                                                                   |
|--------------------------------------------------------------------------------------------|-------------------------------------------------------------------------------------------------------------------------------------------------------------------------|
| FEE \$ 10PLANNING CLEATCP \$ 1539 ° C (Single Family Residential and Action of the sector) |                                                                                                                                                                         |
| SIF \$ 460 <sup>co</sup> <u>Community Developme</u>                                        |                                                                                                                                                                         |
| , <u>````</u>                                                                              | P C                                                                                                                                                                     |
| Building Address 2881 1/2 CASCADE                                                          | No. of Existing Bldgs No. Proposed                                                                                                                                      |
| Parcel No. 2943-071-00-005                                                                 | Sq. Ft. of Existing Bldgs Sq. Ft. Proposed                                                                                                                              |
| Subdivision Belhaven                                                                       | Sq. Ft. of Lot / Parcel                                                                                                                                                 |
| Filing Block Lot                                                                           | Sq. Ft. Coverage of Lot by Structures & Impervious Surface<br>(Total Existing & Proposed)////                                                                           |
| OWNER INFORMATION:                                                                         | Height of Proposed Structure9/                                                                                                                                          |
| Name Behaven                                                                               | DESCRIPTION OF WORK & INTENDED USE:                                                                                                                                     |
| Address 2350 G ROAd                                                                        | New Single Family Home (*check type below)                                                                                                                              |
| City/State/Zip Grand Junction, Co 8150                                                     | Other (please specify):                                                                                                                                                 |
| APPLICANT INFORMATION:                                                                     | *TYPE OF HOME PROPOSED:                                                                                                                                                 |
| Name Sonshine IF                                                                           | X Site Built Manufactured Home (UBC)   Manufactured Home (HUD)                                                                                                          |
| Address 2350 6 Road                                                                        | Other (please specify):                                                                                                                                                 |
| City/State/Zip Grand Junction, CO 8150                                                     | KIOTES:                                                                                                                                                                 |
| Telephone <u>255-8853</u>                                                                  | ·                                                                                                                                                                       |
|                                                                                            | isting & proposed structure location(s), parking, setbacks to all<br>n & width & all easements & rights-of-way which abut the parcel.                                   |
| THIS SECTION TO BE COMPLETED BY COMM                                                       | UNITY DEVELOPMENT DEPARTMENT STAFF                                                                                                                                      |
| ZONE <u>PMF-8</u>                                                                          | Maximum coverage of lot by structures                                                                                                                                   |
| SETBACKS: Front 20 from property line (PL)                                                 | Permanent Foundation Required: YES_X_NO                                                                                                                                 |
| Side <u>5</u> from PL Rear <u>1</u> 6 from PL                                              | Parking Requirement                                                                                                                                                     |
| Maximum Height of Structure(s) 35                                                          | Special Conditions <u>Common use</u> drevewicen                                                                                                                         |
| Voting District Driveway<br>Location Approval<br>(Engineer's Initials)                     |                                                                                                                                                                         |
|                                                                                            | in writing, by the Community Development Department. The ntil a final inspection has been completed and a Certificate of partment (Section 305, Uniform Building Code). |
|                                                                                            | information is correct; I agree to comply with any and all codes,<br>project. I understand that failure to comply shall result in legal<br>n-use of the building(s).    |
| Applicant Signature                                                                        | Date 12/2//05                                                                                                                                                           |
| Department Approval In Vayleen Henderson                                                   | Date 8/22/04                                                                                                                                                            |