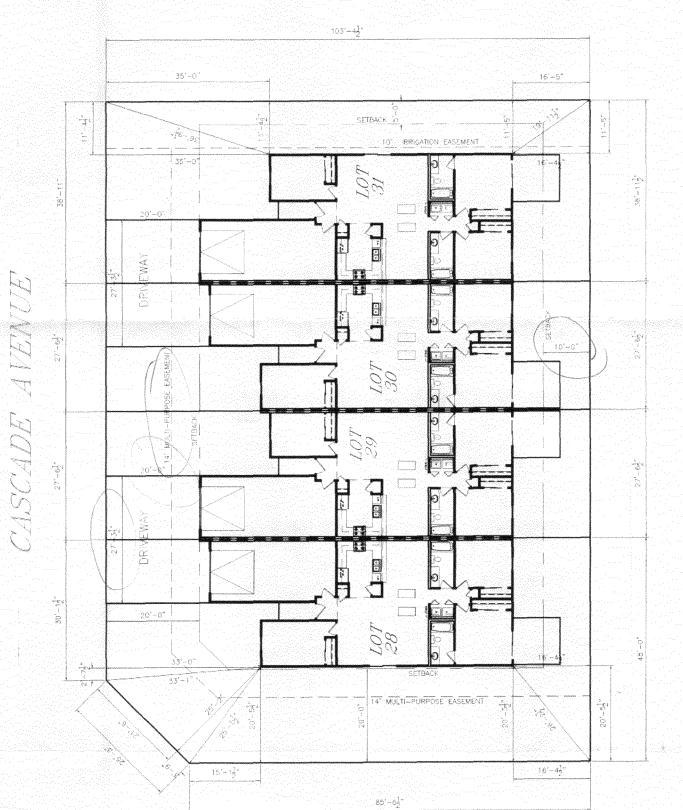

## Brock s' role II BNIHSNOS

STE 7

OO

SCALE 13

365 SF 1229 SF 2846 SF

LOT NUMBER BLOCK NUMBER STREET ADDRESS GARAGE SO, FT, UNING SO, FT, LOT SIZE

UNIT INFORMATION

UNIT INFORMATION

UNIT INFORMATION

BELHAVEN WAY

| 29         | **)          | 6-             | 393 31        | 1208           | 2846    |
|------------|--------------|----------------|---------------|----------------|---------|
|            |              | 10             |               |                |         |
| LOT NUMBER | SLOCK NUMBER | STREET ADDRESS | CARAGE SO FT. | LIMING SQ. FT. | 101 AUT |
| <br>·····  |              | ····           | ,             | ····           |         |
| 63         |              |                | 365 SF        | 1228 SF        | 4803 SF |
| T NUMBER   | OCK NUMBER   | REET ADDRESS   | PRAGE SO, FT. | MMG SQ. FT.    | 11 5176 |