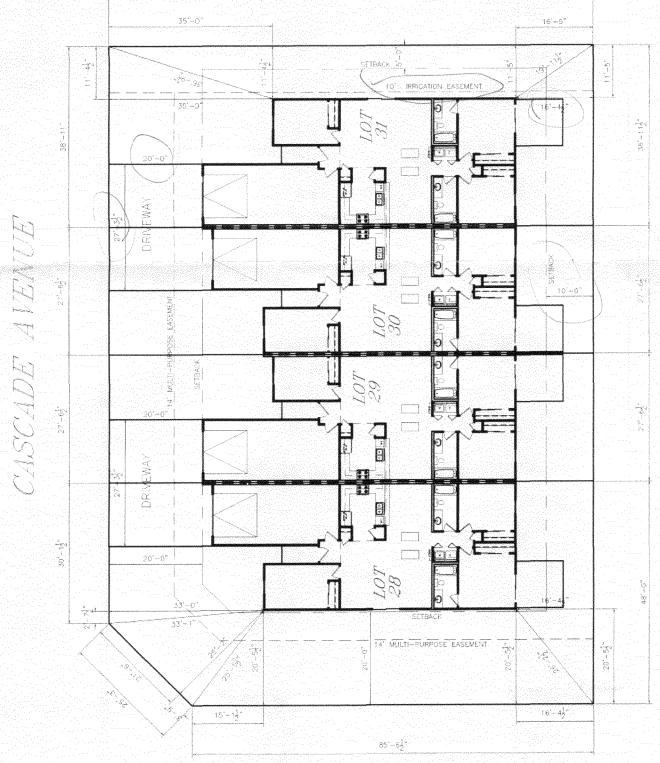

| MUNITY DEVELOPMENT DEPARTMENT STAFF  Maximum coverage of lot by structures 70%  Permanent Foundation Required: YES Y NO Parking Requirement Special Conditions Owner Grant Gra |  |  |  |  |  |  |  |  |

(Pink: Building Department)





BELHAVEN WAY

|                  | MATION           | 30           |