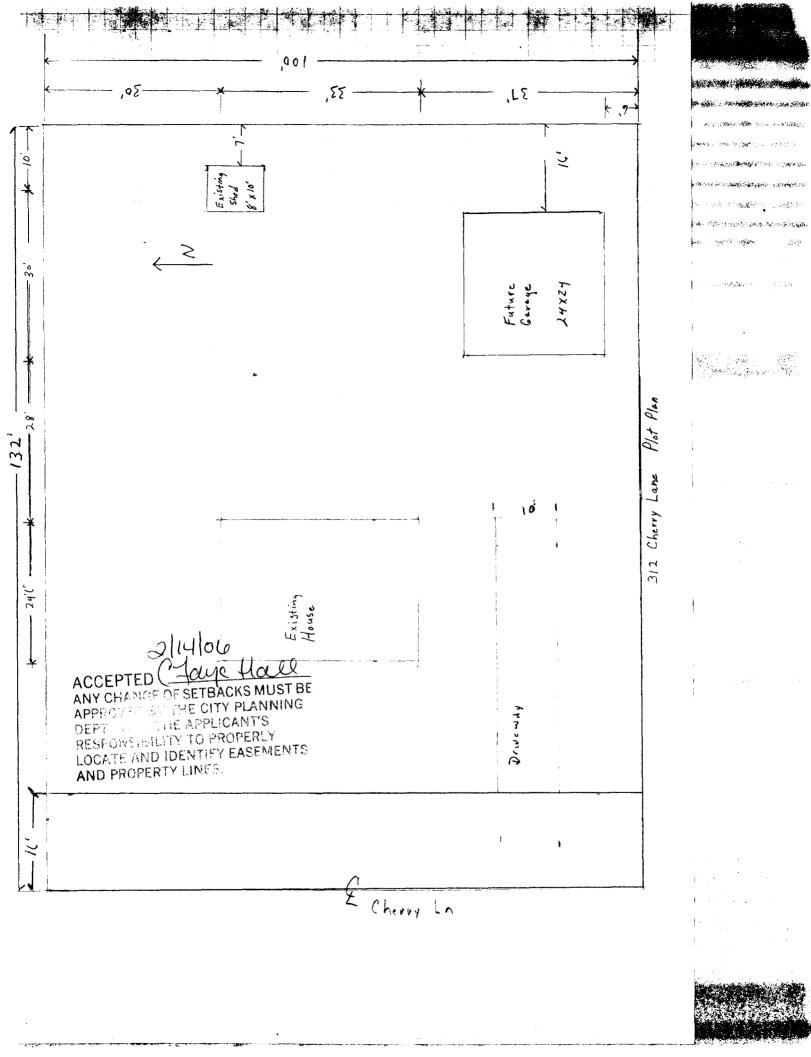

## **PLANNING CLEARANCE**

| BLDG PERMIT | NO. |
|-------------|-----|

(Goldenrod: Utility Accounting)

(Single Family Residential and Accessory Structures)

Community Development Department

| Building Address 312 Cherry Lane                                                                                                                                                                                                                                 | No. of Existing Bldgs 2 No. Proposed 7                                                                                                                                                                                                                                                                                                                                                                                                                                                                                            |  |  |  |  |
|------------------------------------------------------------------------------------------------------------------------------------------------------------------------------------------------------------------------------------------------------------------|-----------------------------------------------------------------------------------------------------------------------------------------------------------------------------------------------------------------------------------------------------------------------------------------------------------------------------------------------------------------------------------------------------------------------------------------------------------------------------------------------------------------------------------|--|--|--|--|
| Parcel No. 2945-244-00-150                                                                                                                                                                                                                                       | Sq. Ft. of Existing Bldgs 890 Sq. Ft. Proposed 726                                                                                                                                                                                                                                                                                                                                                                                                                                                                                |  |  |  |  |
| Subdivision                                                                                                                                                                                                                                                      | Sq. Ft. of Lot / Parcel 13, 200                                                                                                                                                                                                                                                                                                                                                                                                                                                                                                   |  |  |  |  |
| Filing Block Lot                                                                                                                                                                                                                                                 | Sq. Ft. Coverage of Lot by Structures & Impervious Surface                                                                                                                                                                                                                                                                                                                                                                                                                                                                        |  |  |  |  |
| OWNER INFORMATION:                                                                                                                                                                                                                                               | (Total Existing & Proposed) /6/C Height of Proposed Structure /5'                                                                                                                                                                                                                                                                                                                                                                                                                                                                 |  |  |  |  |
| Name Duane + Cyndie Hogan  Address 312 Cherry Lane  City/State/Zip G. J. Co 81503                                                                                                                                                                                | DESCRIPTION OF WORK & INTENDED USE:  New Single Family Home (*check type below) Interior Remodel  Other (please specify): Carege                                                                                                                                                                                                                                                                                                                                                                                                  |  |  |  |  |
| APPLICANT INFORMATION:                                                                                                                                                                                                                                           | *TYPE OF HOME PROPOSED:                                                                                                                                                                                                                                                                                                                                                                                                                                                                                                           |  |  |  |  |
| Name Duone + Cyndie Hogan Address 312 Cherry Lane                                                                                                                                                                                                                | X Site Built                                                                                                                                                                                                                                                                                                                                                                                                                                                                                                                      |  |  |  |  |
| City / State / Zip 6. J., Co. 81503                                                                                                                                                                                                                              | NOTES:                                                                                                                                                                                                                                                                                                                                                                                                                                                                                                                            |  |  |  |  |
| Telephone 245 - 72 76                                                                                                                                                                                                                                            |                                                                                                                                                                                                                                                                                                                                                                                                                                                                                                                                   |  |  |  |  |
| REQUIRED: One plot plan, on 8 1/2" x 11" paper, showing all existing & proposed structure location(s), parking, setbacks to all property lines, ingress/egress to the property, driveway location & width & all easements & rights-of-way which abut the parcel. |                                                                                                                                                                                                                                                                                                                                                                                                                                                                                                                                   |  |  |  |  |
| property lines, ingress/egress to the property, driveway location                                                                                                                                                                                                | on a width a an easements a rights-or-way which about the parcel.                                                                                                                                                                                                                                                                                                                                                                                                                                                                 |  |  |  |  |
|                                                                                                                                                                                                                                                                  | MUNITY DEVELOPMENT DEPARTMENT STAFF                                                                                                                                                                                                                                                                                                                                                                                                                                                                                               |  |  |  |  |
|                                                                                                                                                                                                                                                                  | MUNITY DEVELOPMENT DEPARTMENT STAFF                                                                                                                                                                                                                                                                                                                                                                                                                                                                                               |  |  |  |  |
| THIS SECTION TO BE COMPLETED BY COM                                                                                                                                                                                                                              | MUNITY DEVELOPMENT DEPARTMENT STAFF  Maximum coverage of lot by structures                                                                                                                                                                                                                                                                                                                                                                                                                                                        |  |  |  |  |
| THIS SECTION TO BE COMPLETED BY COM ZONE                                                                                                                                                                                                                         | MUNITY DEVELOPMENT DEPARTMENT STAFF  Maximum coverage of lot by structures                                                                                                                                                                                                                                                                                                                                                                                                                                                        |  |  |  |  |
| THIS SECTION TO BE COMPLETED BY COM  ZONE                                                                                                                                                                                                                        | MUNITY DEVELOPMENT DEPARTMENT STAFF  Maximum coverage of lot by structures  Permanent Foundation Required: YES_X NO                                                                                                                                                                                                                                                                                                                                                                                                               |  |  |  |  |
| THIS SECTION TO BE COMPLETED BY COM  ZONE                                                                                                                                                                                                                        | MUNITY DEVELOPMENT DEPARTMENT STAFF  Maximum coverage of lot by structures  Permanent Foundation Required: YES_X NO  Parking Requirement  Special Conditions                                                                                                                                                                                                                                                                                                                                                                      |  |  |  |  |
| THIS SECTION TO BE COMPLETED BY COM  ZONE                                                                                                                                                                                                                        | MUNITY DEVELOPMENT DEPARTMENT STAFF  Maximum coverage of lot by structures  Permanent Foundation Required: YES_X NO  Parking Requirement  Special Conditions  in writing, by the Community Development Department. The until a final inspection has been completed and a Certificate of                                                                                                                                                                                                                                           |  |  |  |  |
| THIS SECTION TO BE COMPLETED BY COM  ZONE                                                                                                                                                                                                                        | MUNITY DEVELOPMENT DEPARTMENT STAFF  Maximum coverage of lot by structures                                                                                                                                                                                                                                                                                                                                                                                                                                                        |  |  |  |  |
| THIS SECTION TO BE COMPLETED BY COM  ZONE                                                                                                                                                                                                                        | MUNITY DEVELOPMENT DEPARTMENT STAFF  Maximum coverage of lot by structures                                                                                                                                                                                                                                                                                                                                                                                                                                                        |  |  |  |  |
| THIS SECTION TO BE COMPLETED BY COM  ZONE                                                                                                                                                                                                                        | MUNITY DEVELOPMENT DEPARTMENT STAFF  Maximum coverage of lot by structures  Permanent Foundation Required: YES_X NO  Parking Requirement  Special Conditions  in writing, by the Community Development Department. The until a final inspection has been completed and a Certificate of epartment (Section 305, Uniform Building Code).  information is correct; I agree to comply with any and all codes, exproject. I understand that failure to comply shall result in legal on-use of the building(s).                        |  |  |  |  |
| THIS SECTION TO BE COMPLETED BY COM  ZONE                                                                                                                                                                                                                        | MUNITY DEVELOPMENT DEPARTMENT STAFF  Maximum coverage of lot by structures  Permanent Foundation Required: YES_XNO  Parking Requirement  Special Conditions  in writing, by the Community Development Department. The until a final inspection has been completed and a Certificate of epartment (Section 305, Uniform Building Code).  information is correct; I agree to comply with any and all codes, e project. I understand that failure to comply shall result in legal on-use of the building(s).  Date  Date  Date  Date |  |  |  |  |
| THIS SECTION TO BE COMPLETED BY COM  ZONE                                                                                                                                                                                                                        | MUNITY DEVELOPMENT DEPARTMENT STAFF  Maximum coverage of lot by structures  Permanent Foundation Required: YES_XNO  Parking Requirement  Special Conditions  in writing, by the Community Development Department. The until a final inspection has been completed and a Certificate of epartment (Section 305, Uniform Building Code).  information is correct; I agree to comply with any and all codes, e project. I understand that failure to comply shall result in legal on-use of the building(s).  Date  Date  Date  Date |  |  |  |  |