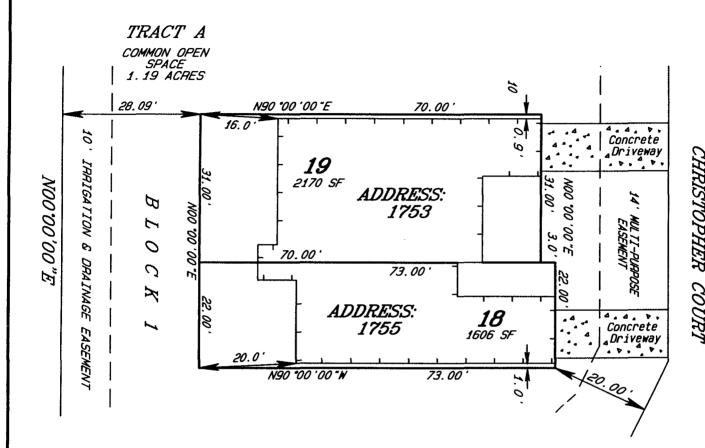

## DUPLEX SITE PLAN

LOTS 18 & 19, BLOCK 1 RIVERGLEN SUBDIVISION

= Building Line

9018

1-30-06 ACCEPTED ATTACKS MUST BUILDING = 3776 SO. FT.

ANY CHANGE OF SETEACKS MUST BUILDING = 2423 SO. FT.

APE JUNE TO SEE THE CONTROL ANNING

DEFE. THE STATE ST

LOCATE AND IDENTIFY EASEMENTS

AND PROPERTY LINES.

Prepared for: GRACE HOMES

REAL ESTATE & CONSTRUCTION, INC.

786 VALLEY COURT

GRAND JUNCTION, CO 81505

SCALE: 1" = 20'

DUPLEX SITE PLAN 1753 & 1755 CHRISTOPHER COURT GRAND JUNCTION, CO.

D H SURVEYS INC. 118 OURAY AVE - GRAND JUNCTION, CO (970) 245-8749

JOB # 708-03-02 DATE: DEC. 6, 2005