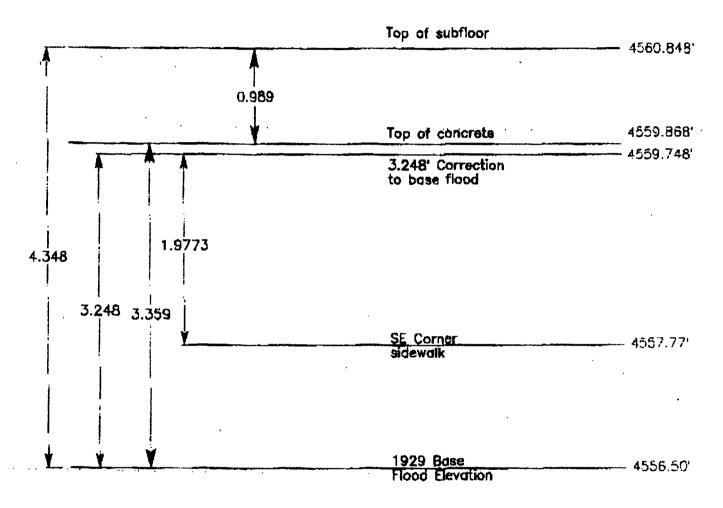

|





Habitat for Humanity floor elevation 525 Chulouta north lot flood plain clearonce

# U.S. DEPARTMENT OF HOMELAND SECURIA Federal Emergency Management Agency

National Flood Insurance Program

### **ELEVATION CERTIFICA**

OMB No. 1660-0008 Expires February 28, 2009

Important: Read the instructions on pages 1-8.

| SECTION A - PROPERTY INFORMATION |                                                                |                                               |                                                                                |                         |                                       | For Insurance Company Use: |                                              |             |                                   |                         |       |
|--------------------------