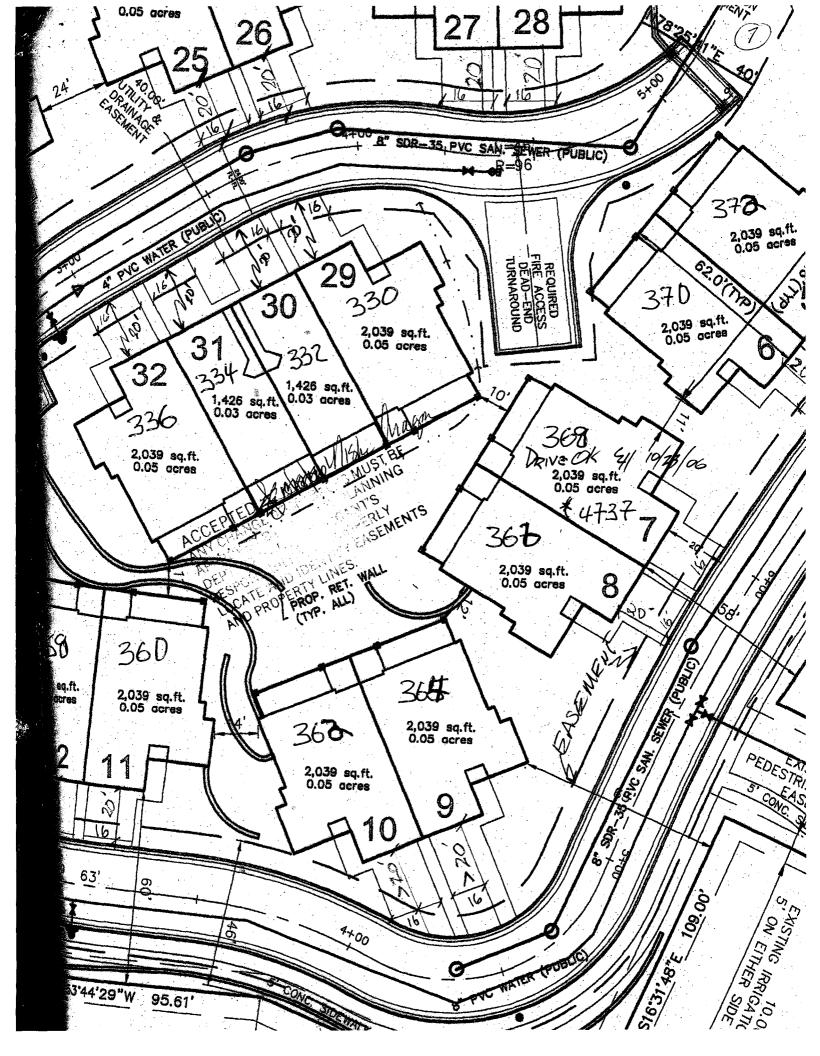

## **Community Development Department**

| Building Address 368 CUFF UIFW                                                                                                                                                                                                                                                                                                                              | No. of Existing Bldgs                                                                                                                                        | No. Proposed                                                                           |  |  |
|-------------------------------------------------------------------------------------------------------------------------------------------------------------------------------------------------------------------------------------------------------------------------------------------------------------------------------------------------------------|--------------------------------------------------------------------------------------------------------------------------------------------------------------|----------------------------------------------------------------------------------------|--|--|
| Parcel No. 2945 20 110001                                                                                                                                                                                                                                                                                                                                   | Sq. Ft. of Existing Bldgs                                                                                                                                    | Sq. Ft. Proposed <u>2438</u>                                                           |  |  |
| Subdivision SHADOW RUN                                                                                                                                                                                                                                                                                                                                      | Sq. Ft. of Lot / Parcel                                                                                                                                      | _                                                                                      |  |  |
| Filing KA Block KA Lot 7                                                                                                                                                                                                                                                                                                                                    | Sq. Ft. Coverage of Lot by Stru                                                                                                                              | uctures & Impervious Surface                                                           |  |  |
| OWNER INFORMATION:                                                                                                                                                                                                                                                                                                                                          | (Total Existing & Proposed)<br>Height of Proposed Structure _                                                                                                |                                                                                        |  |  |
| Name HARVEST HOMES                                                                                                                                                                                                                                                                                                                                          | DESCRIPTION OF WORK                                                                                                                                          |                                                                                        |  |  |
| Address 4833 FRONT ST.                                                                                                                                                                                                                                                                                                                                      | New Single Family Home Interior Remodel                                                                                                                      | e ( <u>*ch</u> eck type below)                                                         |  |  |
| City / State / Zip CR: CO 80104                                                                                                                                                                                                                                                                                                                             | Other (please specify): _                                                                                                                                    |                                                                                        |  |  |
| APPLICANT INFORMATION:                                                                                                                                                                                                                                                                                                                                      | *TYPE OF HOME PROPOS                                                                                                                                         |                                                                                        |  |  |
| Name JAMES SANTACROCE                                                                                                                                                                                                                                                                                                                                       | Site Built Manufactured Home (HL                                                                                                                             | Manufactured Home (UBC)                                                                |  |  |
| Address EST KAREN COULT                                                                                                                                                                                                                                                                                                                                     | Other (please specify):                                                                                                                                      | · \                                                                                    |  |  |
| City / State / Zip 65, 68 8504                                                                                                                                                                                                                                                                                                                              | NOTES: Duffel (                                                                                                                                              | (1 of 2)                                                                               |  |  |
| Telephone <u>920.265.5958</u>                                                                                                                                                                                                                                                                                                                               | S/F 4-                                                                                                                                                       | MACHMENT                                                                               |  |  |
| REQUIRED: One plot plan, on 8 1/2" x 11" paper, showing all existing & proposed structure location(s), parking, setbacks to all property lines, ingress/egress to the property, driveway location & width & all easements & rights-of-way which abut the parcel.                                                                                            |                                                                                                                                                              |                                                                                        |  |  |
| THIS SECTION TO BE COMPLETED BY COM                                                                                                                                                                                                                                                                                                                         | MUNITY DEVELOPMENT DE                                                                                                                                        | PARTMENT STAFF                                                                         |  |  |
| ZONE PD                                                                                                                                                                                                                                                                                                                                                     | Maximum coverage of lot by                                                                                                                                   | y structures                                                                           |  |  |
| SETBACKS: From Property line (PL)                                                                                                                                                                                                                                                                                                                           | Permanent Foundation Req                                                                                                                                     | uired: YESNO                                                                           |  |  |
| Side from PL Rear from PL                                                                                                                                                                                                                                                                                                                                   | Parking Requirement <u></u>                                                                                                                                  |                                                                                        |  |  |
| Maximum Height of Structure(s) 20 to character & Stry Special Conditions on building envilope                                                                                                                                                                                                                                                               |                                                                                                                                                              |                                                                                        |  |  |
| Voting District A Driveway  Location Approval                                                                                                                                                                                                                                                                                                               |                                                                                                                                                              | <u> </u>                                                                               |  |  |
| (Enginee s Initials                                                                                                                                                                                                                                                                                                                                         | ·                                                                                                                                                            |                                                                                        |  |  |
| Modifications to this Planning Clearance must be approved, in writing, by the Community Development Department. The structure authorized by this application cannot be occupied until a final inspection has been completed and a Certificate of Occupancy has been issued, if applicable, by the Building Department (Section 305, Uniform Building Code). |                                                                                                                                                              |                                                                                        |  |  |
|                                                                                                                                                                                                                                                                                                                                                             | until a final inspection has bee                                                                                                                             | n completed and a Certificate of                                                       |  |  |
|                                                                                                                                                                                                                                                                                                                                                             | until a final inspection has bee<br>epartment (Section 305, Unifor<br>e information is correct; I agree<br>e project. I understand that fail                 | en completed and a Certificate of m Building Code).  to comply with any and all codes, |  |  |
| Occupancy has been issued, if applicable, by the Building Dill hereby acknowledge that I have read this application and the ordinances, laws, regulations or restrictions which apply to the                                                                                                                                                                | until a final inspection has bee<br>epartment (Section 305, Unifor<br>e information is correct; I agree<br>e project. I understand that fail                 | en completed and a Certificate of m Building Code).  to comply with any and all codes, |  |  |
| Occupancy has been issued, if applicable, by the Building Dill hereby acknowledge that I have read this application and the ordinances, laws, regulations or restrictions which apply to the action, which may include but not necessarily be limited to necessarily be limited to necessarily be limited.                                                  | until a final inspection has bee epartment (Section 305, Uniformation is correct; I agree e project. I understand that fail on-use of the building(s).       | en completed and a Certificate of m Building Code).  to comply with any and all codes, |  |  |
| Occupancy has been issued, if applicable, by the Building Dill hereby acknowledge that I have read this application and the ordinances, laws, regulations or restrictions which apply to the action, which may include but not necessarily be limited to not applicant Signature                                                                            | until a final inspection has bee epartment (Section 305, Uniformation is correct; I agree e project. I understand that fail on-use of the building(s).  Date | en completed and a Certificate of m Building Code).  to comply with any and all codes, |  |  |
| Occupancy has been issued, if applicable, by the Building Deliner or I hereby acknowledge that I have read this application and the ordinances, laws, regulations or restrictions which apply to the action, which may include but not necessarily be limited to not applicant Signature  Department Approval  Department Approval                          | until a final inspection has bee epartment (Section 305, Uniformation is correct; I agree e project. I understand that fail on-use of the building(s).  Date | en completed and a Certificate of m Building Code).  to comply with any and all codes, |  |  |