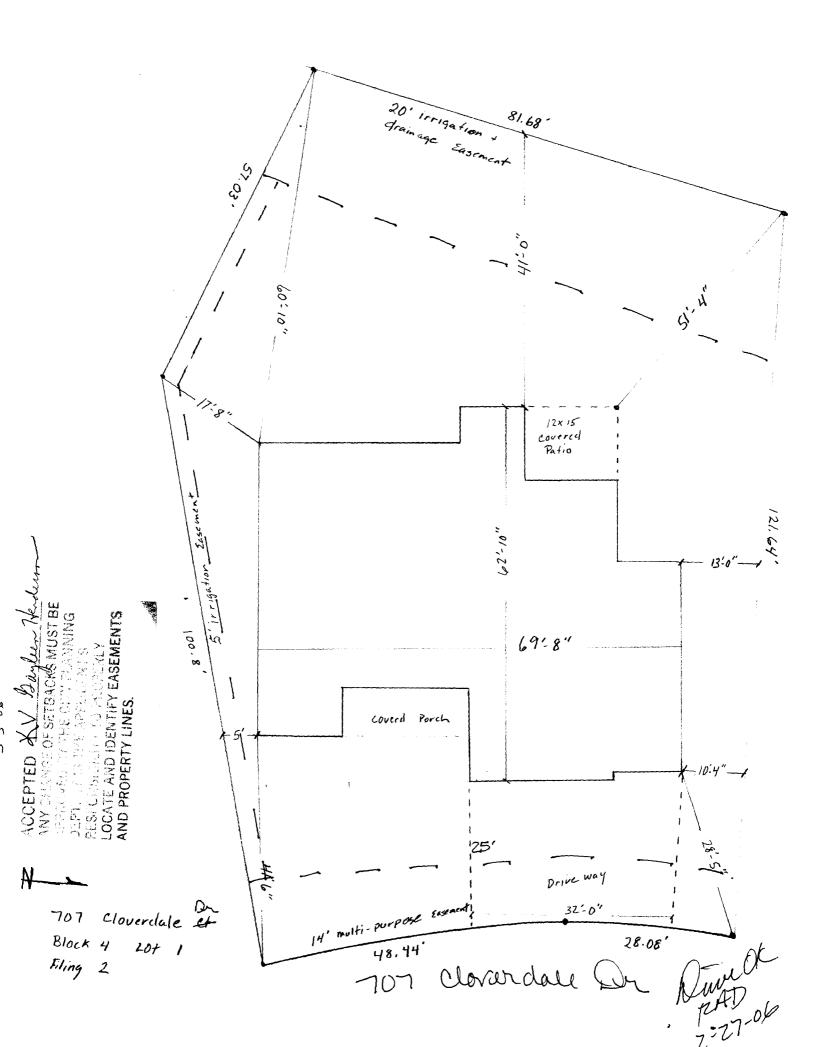

## **PLANNING CLEARANCE**

BLDG PERMIT NO.

(Goldenrod: Utility Accounting)

(Single Family Residential and Accessory Structures)

**Community Development Department** 

Dr.

| Building Address 707 Cloverdale 5                                                                                            | No. of Existing Bldgs No. Proposed/                                                                                                                                                                                                                                                                                                                                                                                                                                                                 |
|------------------------------------------------------------------------------------------------------------------------------|-----------------------------------------------------------------------------------------------------------------------------------------------------------------------------------------------------------------------------------------------------------------------------------------------------------------------------------------------------------------------------------------------------------------------------------------------------------------------------------------------------|
| Parcel No. 2701 - 353 - 70 - 001                                                                                             | Sq. Ft. of Existing Bldgs Sq. Ft. Proposed 2440                                                                                                                                                                                                                                                                                                                                                                                                                                                     |
| Subdivision 2620 G Rd                                                                                                        | Sq. Ft. of Lot / Parcel 0, 276 acres                                                                                                                                                                                                                                                                                                                                                                                                                                                                |
| Filing Block Lot                                                                                                             | Sq. Ft. Coverage of Lot by Structures & Impervious Surface                                                                                                                                                                                                                                                                                                                                                                                                                                          |
| OWNER INFORMATION:                                                                                                           | (Total Existing & Proposed)Height of Proposed Structure                                                                                                                                                                                                                                                                                                                                                                                                                                             |
| Name MªChelland Homes                                                                                                        | DESCRIPTION OF WORK & INTENDED USE:                                                                                                                                                                                                                                                                                                                                                                                                                                                                 |
| Address                                                                                                                      | New Single Family Home (*check type below) Interior Remodel Addition                                                                                                                                                                                                                                                                                                                                                                                                                                |
| City/State/Zip Loma Co 81524                                                                                                 | Other (please specify):                                                                                                                                                                                                                                                                                                                                                                                                                                                                             |
| APPLICANT INFORMATION:                                                                                                       | *TYPE OF HOME PROPOSED:                                                                                                                                                                                                                                                                                                                                                                                                                                                                             |
| Name McClelland Homes                                                                                                        | Site Built                                                                                                                                                                                                                                                                                                                                                                                                                                                                                          |
| Address 1433 Q Rd                                                                                                            | Other (please specify).                                                                                                                                                                                                                                                                                                                                                                                                                                                                             |
| City / State / Zip Loma Co 81524                                                                                             | NOTES:                                                                                                                                                                                                                                                                                                                                                                                                                                                                                              |
| Telephone 250-6224                                                                                                           |                                                                                                                                                                                                                                                                                                                                                                                                                                                                                                     |
|                                                                                                                              | kisting & proposed structure location(s), parking, setbacks to all n width & all easements & rights-of-way which abut the parcel.                                                                                                                                                                                                                                                                                                                                                                   |
| ,                                                                                                                            | · · · · · · · · · · · · · · · · · · ·                                                                                                                                                                                                                                                                                                                                                                                                                                                               |
|                                                                                                                              | MUNITY DEVELOPMENT DEPARTMENT STAFF                                                                                                                                                                                                                                                                                                                                                                                                                                                                 |
|                                                                                                                              |                                                                                                                                                                                                                                                                                                                                                                                                                                                                                                     |
| THIS SECTION TO BE COMPLETED BY COMM                                                                                         | MUNITY DEVELOPMENT DEPARTMENT STAFF                                                                                                                                                                                                                                                                                                                                                                                                                                                                 |
| THIS SECTION TO BE COMPLETED BY COMM                                                                                         | MUNITY DEVELOPMENT DEPARTMENT STAFF  Maximum coverage of lot by structures                                                                                                                                                                                                                                                                                                                                                                                                                          |
| THIS SECTION TO BE COMPLETED BY COMM  ZONE R M F-5  SETBACKS: Front 20' from property line (PL)                              | MUNITY DEVELOPMENT DEPARTMENT STAFF  Maximum coverage of lot by structures                                                                                                                                                                                                                                                                                                                                                                                                                          |
| THIS SECTION TO BE COMPLETED BY COMM  ZONE R F-5  SETBACKS: Front 20 from property line (PL)  Side 5 from PL Rear 25 from PL | MUNITY DEVELOPMENT DEPARTMENT STAFF  Maximum coverage of lot by structures                                                                                                                                                                                                                                                                                                                                                                                                                          |
| THIS SECTION TO BE COMPLETED BY COMM  ZONE                                                                                   | MUNITY DEVELOPMENT DEPARTMENT STAFF  Maximum coverage of lot by structures                                                                                                                                                                                                                                                                                                                                                                                                                          |
| THIS SECTION TO BE COMPLETED BY COMM  ZONE                                                                                   | Munity Development Department STAFF  Maximum coverage of lot by structures  Permanent Foundation Required: YES NO  Parking Requirement  Special Conditions  in writing, by the Community Development Department. The ntil a final inspection has been completed and a Certificate of partment (Section 305, Uniform Building Code).  information is correct; I agree to comply with any and all codes, project. I understand that failure to comply shall result in legal                           |
| THIS SECTION TO BE COMPLETED BY COMM  ZONE                                                                                   | Munity Development Department STAFF  Maximum coverage of lot by structures  Permanent Foundation Required: YES NO  Parking Requirement  Special Conditions  in writing, by the Community Development Department. The ntil a final inspection has been completed and a Certificate of partment (Section 305, Uniform Building Code).  information is correct; I agree to comply with any and all codes, project. I understand that failure to comply shall result in legal                           |
| THIS SECTION TO BE COMPLETED BY COMM  ZONE                                                                                   | Munity Development Department STAFF  Maximum coverage of lot by structures  Permanent Foundation Required: YES NO  Parking Requirement  Special Conditions  in writing, by the Community Development Department. The ntil a final inspection has been completed and a Certificate of partment (Section 305, Uniform Building Code).  information is correct; I agree to comply with any and all codes, project. I understand that failure to comply shall result in legal n-use of the building(s). |
| THIS SECTION TO BE COMPLETED BY COMM  ZONE                                                                                   | MUNITY DEVELOPMENT DEPARTMENT STAFF  Maximum coverage of lot by structures                                                                                                                                                                                                                                                                                                                                                                                                                          |
| THIS SECTION TO BE COMPLETED BY COMM  ZONE                                                                                   | MUNITY DEVELOPMENT DEPARTMENT STAFF  Maximum coverage of lot by structures                                                                                                                                                                                                                                                                                                                                                                                                                          |