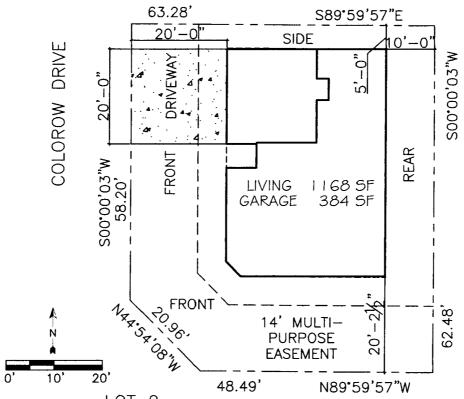

## SITE PLAN

DAVIDSON HOMES

AUTUMN GLENN SUBDIVISION

430 COLOROW DRIVE

GRAND JUNCTION, MESA COUNTY, COLORADO

TAX ID 2943-163-88-002 LOT 2 BLOCK 2

3-29-06 Dayleen Henderson LOT 2 BLOCK 2

AUTUMN GLENN

4506.87 SQ. FT. .10 ACRES

TARTS TERROLY 3/24/04

Arm

LOCATE AND IDENTIFY EASEMENTS

AND PROPERTY LINES.

SITE PLAN

SCALE: 1" = 20'-0"

| RMF - 8          |      |      |  |  |  |
|------------------|------|------|--|--|--|
| Minimum Setbacks |      |      |  |  |  |
| Front            | Side | Rear |  |  |  |
| 20               | 5    | 10   |  |  |  |

SITE PLAN

SCALE: 1" = 20'-0"

| ATLAS ELECTRIC         | 4862    |
|------------------------|---------|
| TOPS/GAS               | 2060723 |
| TOPS/MASTER            | 187254  |
| PRECISION CONSTRUCTION | 2060561 |