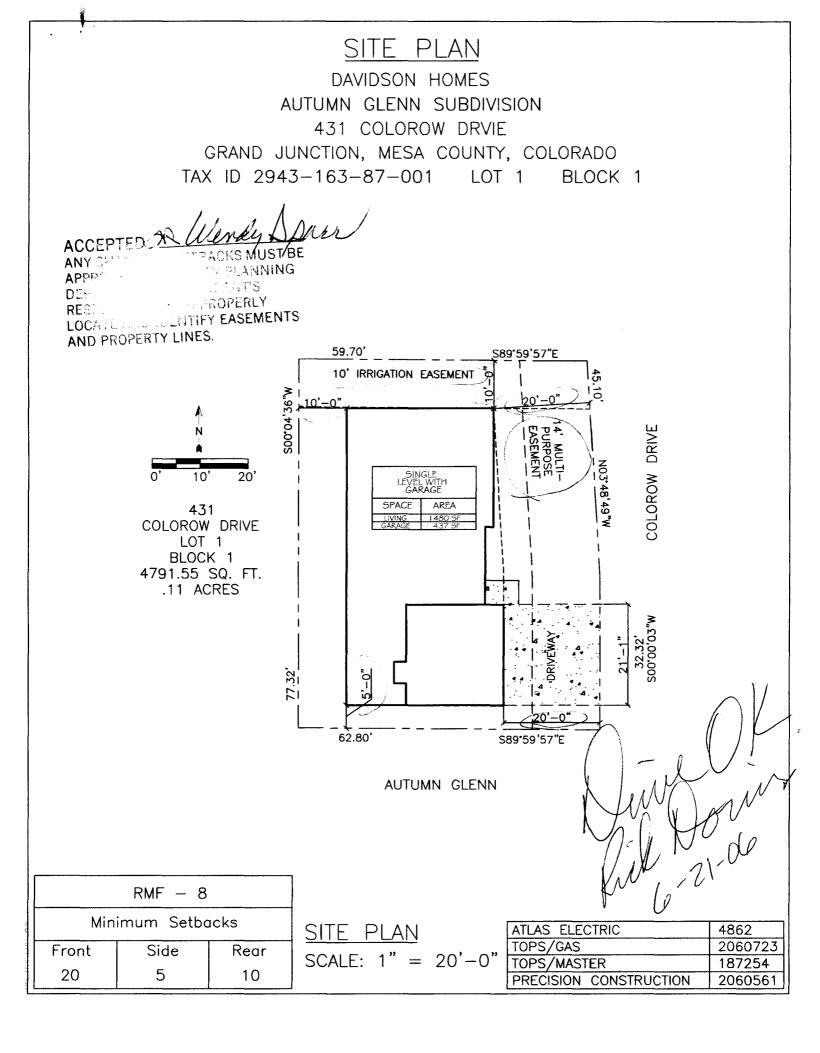

| FEE \$ 10.00 PLANNING CLEA                                                                                                                                                                                                                                                                                                                                   | RANCE BLDG PERMIT NO.                                                                                                  |
|--------------------------------------------------------------------------------------------------------------------------------------------------------------------------------------------------------------------------------------------------------------------------------------------------------------------------------------------------------------|------------------------------------------------------------------------------------------------------------------------|
| TCP \$ 15 39.00 (Single Family Residential and Ac                                                                                                                                                                                                                                                                                                            |                                                                                                                        |
| SIF \$ 460.00 Community Development                                                                                                                                                                                                                                                                                                                          |                                                                                                                        |
| Building Address 431 Colorow Mr                                                                                                                                                                                                                                                                                                                              | No. of Existing Bldgs No. Proposed                                                                                     |
| Parcel No. <u>2943 - 163 87 - 001</u>                                                                                                                                                                                                                                                                                                                        | Sq. Ft. of Existing Bldgs Sq. Ft. Proposed _1480                                                                       |
| Subdivision Autumn Clenn                                                                                                                                                                                                                                                                                                                                     | Sq. Ft. of Lot / Parcel 479                                                                                            |
| Filing Block Lot                                                                                                                                                                                                                                                                                                                                             | Sq. Ft. Coverage of Lot by Structures & Impervious Surface (Total Existing & Proposed)                                 |
| OWNER INFORMATION:                                                                                                                                                                                                                                                                                                                                           | Height of Proposed Structure                                                                                           |
| Name <u>Autumn Chenn LLC</u><br>Address <u>3785 D Road</u>                                                                                                                                                                                                                                                                                                   | DESCRIPTION OF WORK & INTENDED USE:<br>New Single Family Home (*check type below)<br>Interior Remodel Addition         |
| City/State/Zip Grand Jct., Co 81501                                                                                                                                                                                                                                                                                                                          | Other (please specify):                                                                                                |
|                                                                                                                                                                                                                                                                                                                                                              |                                                                                                                        |
| Name Steve Voytilla                                                                                                                                                                                                                                                                                                                                          | X         Site Built         Manufactured Home (UBC)           Manufactured Home (HUD)         Manufactured Home (HUD) |
| Address 2785 D load                                                                                                                                                                                                                                                                                                                                          | Other (please specify):                                                                                                |
| City/State/Zip Grand Jct., CO 81501                                                                                                                                                                                                                                                                                                                          | NOTES: New Home                                                                                                        |
| Telephone <u>234-2000</u>                                                                                                                                                                                                                                                                                                                                    |                                                                                                                        |
| REQUIRED: One plot plan, on 8 1/2" x 11" paper, showing all existing & proposed structure location(s), parking, setbacks to all property lines, ingress/egress to the property, driveway location & width & all easements & rights-of-way which abut the parcel.                                                                                             |                                                                                                                        |
| THIS SECTION TO BE COMPLETED BY COMMUNITY DEVELOPMENT DEPARTMENT STAFF                                                                                                                                                                                                                                                                                       |                                                                                                                        |
| ZONE RSF == RMF - 8                                                                                                                                                                                                                                                                                                                                          | Maximum coverage of lot by structures7070                                                                              |
| SETBACKS: Front $2^{\circ}$ from property line (PL)                                                                                                                                                                                                                                                                                                          | Permanent Foundation Required: YES $\gamma$ NO                                                                         |
| Side <u>5</u> from PL Rear <u>10</u> from PL                                                                                                                                                                                                                                                                                                                 | Parking Requirement $\underline{\mathcal{A}}$                                                                          |
| Maximum Height of Structure(s)                                                                                                                                                                                                                                                                                                                               | Special Conditions                                                                                                     |
| Voting District Driveway<br>Location Approval DAD<br>(Engineer's Initials)                                                                                                                                                                                                                                                                                   |                                                                                                                        |
| Modifications to this Planning Clearance must be approved, in writing, by the Community Development Department. The structure authorized by this application cannot be occupied until a final inspection has been completed and a Certificate of Occupancy has been issued, if applicable, by the Building Department (Section 305, Uniform Building Code).  |                                                                                                                        |
| I hereby acknowledge that I have read this application and the information is correct; I agree to comply with any and all codes, ordinances, laws, regulations or restrictions which apply to the project. I understand that failure to comply shall result in legal action, which may include but not necessarily be limited to non-use of the building(s). |                                                                                                                        |
| Applicant Signature Date Date                                                                                                                                                                                                                                                                                                                                |                                                                                                                        |
| Department Approval JR Wendy Apur Date 4/22/06                                                                                                                                                                                                                                                                                                               |                                                                                                                        |
| Additional water and/or sewer tap fee(s) are required: YES                                                                                                                                                                                                                                                                                                   | NO W/O No. 19224                                                                                                       |
| Utility Accounting                                                                                                                                                                                                                                                                                                                                           | Date is 22 ave                                                                                                         |