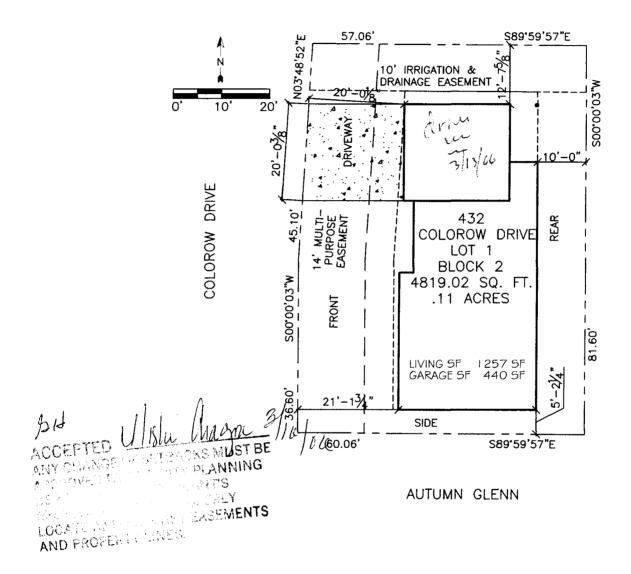

## SITE PLAN

PRECISION CONSTRUCTION

AUTUMN GLENN SUBDIVISION

432 COLOROW DRIVE

GRAND JUNCTION, MESA COUNTY, COLORADO

TAX ID 2943-163-88-001 LOT 1 BLOCK 2

| RMF - 8                                            |      |      |  |  |  |  |  |
|----------------------------------------------------|------|------|--|--|--|--|--|
| Minimum Setbacks<br>(Principal/Accessory Building) |      |      |  |  |  |  |  |
| Front                                              | Side | Rear |  |  |  |  |  |
| 20/25                                              | 5/3  | 10/5 |  |  |  |  |  |

## SITE PLAN

SCALE: 1" = 20'-0"

| ATLAS ELECTRIC         | 4862    |  |  |
|------------------------|---------|--|--|
| TOPS/GAS               | 2060723 |  |  |
| TOPS/MASTER            | 187254  |  |  |
| PRECISION CONSTRUCTION | 2060561 |  |  |