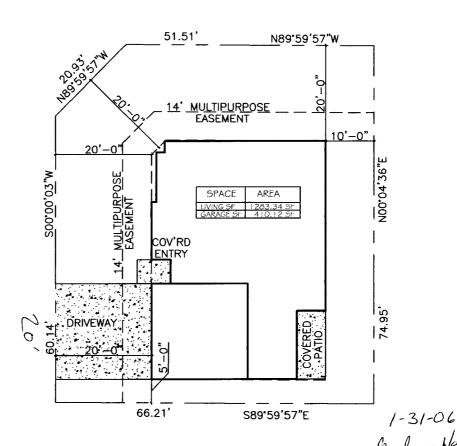

## SITE PLAN

PRECISION CONSTRUCTION AUTUMN GLENN SUBDIVISION 428 1/2 COLOROW DRIVE GRAND JUNCTION, COLORADO MESA COUNTY

TAX ID 2943-163-90-014 BLOCK 4 LOT 14

drim 1/26/05

SITE PLAN

THE CITY PLANNING SI SUCARTS RESPUE COLLEY TO PROPERLY LOCATE AND IDENTIFY EASEMENTS

AND PROPERTY LINES.

SCALE: 1" = 20'-0"

| RMF - 8                                            |      |      |  |  |  |  |
|----------------------------------------------------|------|------|--|--|--|--|
| Minimum Setbacks<br>(Principal/Accessory Building) |      |      |  |  |  |  |
| Front                                              | Side | Rear |  |  |  |  |
| 20/25                                              | 5/3  | 10/5 |  |  |  |  |