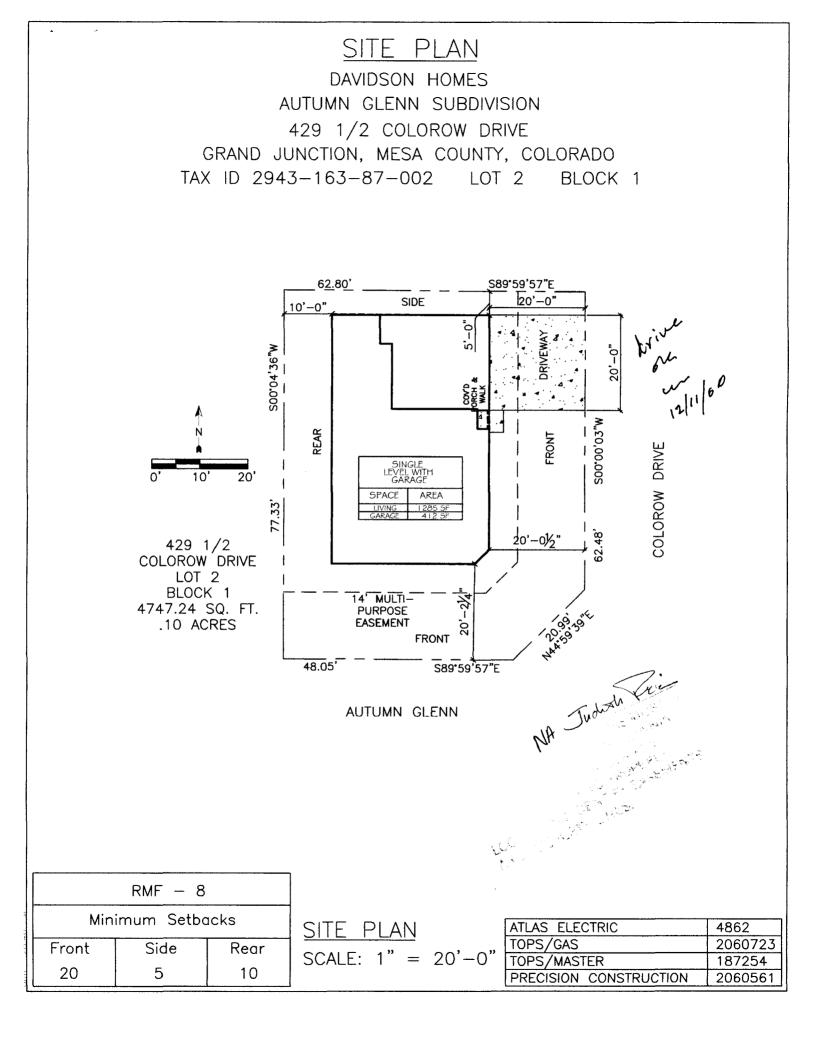

| · · ·                                                                                                                                                                                                   |                                                               |                                                                                            |
|---------------------------------------------------------------------------------------------------------------------------------------------------------------------------------------------------------|---------------------------------------------------------------|--------------------------------------------------------------------------------------------|
| FEE\$ 10.00 PLANNING CLEA                                                                                                                                                                               |                                                               | BLDG PERMIT NO.                                                                            |
| TCP \$ 1539.00 (Single Family Residential and Ac                                                                                                                                                        | cessory Structures)                                           |                                                                                            |
| SIF \$ 440.00 Community Developmen                                                                                                                                                                      | t Department                                                  |                                                                                            |
| Building Address 4291/2 Colorow                                                                                                                                                                         | No. of Existing Bldgs                                         | O No. Proposed                                                                             |
| Parcel No. 2943-163-87-002                                                                                                                                                                              | Sq. Ft. of Existing Bldgs                                     | O Sq. Ft. Proposed 1285                                                                    |
| Subdivision Automn Colenn                                                                                                                                                                               | Sq. Ft. of Lot / Parcel                                       | · 10 acre                                                                                  |
| Filing Block Lot                                                                                                                                                                                        |                                                               | y Structures & Impervious Surface                                                          |
| OWNER INFORMATION:                                                                                                                                                                                      | (Total Existing & Propose<br>Height of Proposed Struc         |                                                                                            |
| Name Autumn Glenn LLC<br>Address P.D. BOX 9233<br>City/State/Zip Grand Jct. Co 81501                                                                                                                    | New Single Family I<br>Interior Remodel                       | ORK & INTENDED USE:<br>Home (*check type below)<br>Addition<br>fy):                        |
| APPLICANT INFORMATION:                                                                                                                                                                                  | *TYPE OF HOME PRO                                             | DPOSED:                                                                                    |
| Name Steve Doutilla                                                                                                                                                                                     | Site Built Manufactured Home (UBC)<br>Manufactured Home (HUD) |                                                                                            |
| Address P.D. BOT 9233                                                                                                                                                                                   | Other (please specif                                          | · · ·                                                                                      |
| City/State/Zip Grand Let, CO 81501                                                                                                                                                                      | NOTES:                                                        | un Posidonao                                                                               |
| Telephone $334-2000$                                                                                                                                                                                    |                                                               |                                                                                            |
| REQUIRED: One plot plan, on 8 1/2" x 11" paper, showing all exproperty lines, ingress/egress to the property, driveway location<br>THIS SECTION TO BE COMPLETED BY COMM                                 | & width & all easements                                       | s & rights-of-way which abut the parcel.<br>T DEPARTMENT STAFF                             |
| SETBACKS: Front 20' from property line (PL)                                                                                                                                                             | Permanent Foundation                                          |                                                                                            |
| Side $5^{\prime}$ from PL Rear $10^{\prime}$ from PL                                                                                                                                                    | Parking Requirement                                           | 2                                                                                          |
| Maximum Height of Structure(s) 35'                                                                                                                                                                      | • • -                                                         |                                                                                            |
| <b>c</b> ( )                                                                                                                                                                                            | Basiment not                                                  | Cormitted 1/2 deale havenue                                                                |
| Voting District <u>E</u> Driveway<br>Location Approval <u>(Engineer's Initials)</u>                                                                                                                     | only by act                                                   | permitted formation variantes<br>permitted, 1/2 deptin basener<br>whinical engineers clad. |
| Modifications to this Planning Clearance must be approved, i<br>structure authorized by this application cannot be occupied un<br>Occupancy has been issued, if applicable, by the Building Dep         | n writing, by the Comm<br>itil a final inspection has         | unity Development Department. The seen completed and a Certificate of                      |
| I hereby acknowledge that I have read this application and the i<br>ordinances, laws, regulations or restrictions which apply to the<br>action, which may include but not necessarily be limited to nor | project. I understand the                                     |                                                                                            |
| Applicant Signature Steve Vay tilly                                                                                                                                                                     | Date                                                          | 12/11/04                                                                                   |
| Department Approval MA Juduah Face - Je                                                                                                                                                                 | Date                                                          | 12/19/02                                                                                   |
| Additional water and/or sewer tap fee(s) are required:                                                                                                                                                  | NO W/O                                                        | No.                                                                                        |
| Utility Accounting                                                                                                                                                                                      | Date                                                          |                                                                                            |
| VALID FOR SIX MONTHS FROM DATE OF ISSUANCE (Sec<br>(White: Planning) (Yellow: Customer) (Pink: I                                                                                                        | tion 2.2.C.1 Grand Junc<br>Building Department)               | tion Zoning & Development Code)<br>(Goldenrod: Utility Accounting)                         |