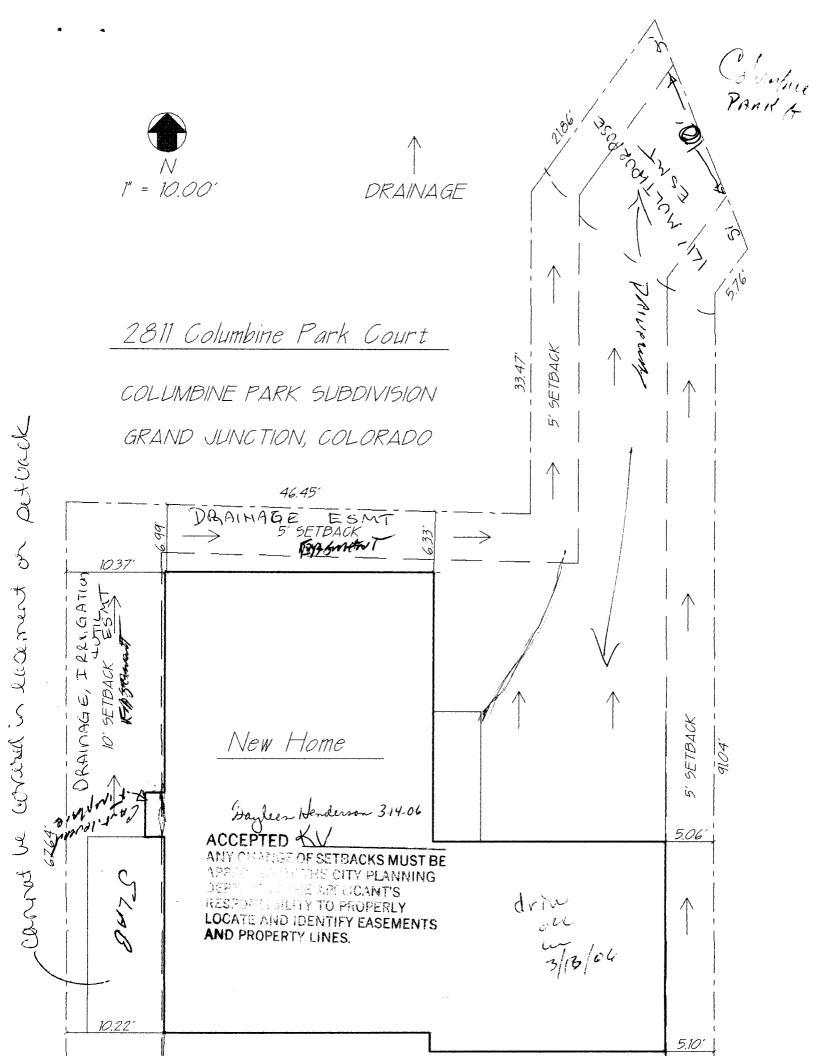

## **PLANNING CLEARANCE**

| BLDG PERMIT NO. |
|-----------------|
|-----------------|

(Goldenrod: Utility Accounting)

(Single Family Residential and Accessory Structures)

Community Development Department

| Building Address 2811 Columbine PK. CT.                                                                                                                                                                                                                                                                                                                                                                                                                                                                                                                                                                                                                                                                                                                                                                                                                                                                                                                                                                                                                                                                                                                                                                                                                                                                                                                                                                                                                                                                                                                                                                                                                                                                                                                                                                                                                                                                                                                                                                                                                                                                                        | No. of Existing Bldgs No. Proposed                                                                    |  |  |
|--------------------------------------------------------------------------------------------------------------------------------------------------------------------------------------------------------------------------------------------------------------------------------------------------------------------------------------------------------------------------------------------------------------------------------------------------------------------------------------------------------------------------------------------------------------------------------------------------------------------------------------------------------------------------------------------------------------------------------------------------------------------------------------------------------------------------------------------------------------------------------------------------------------------------------------------------------------------------------------------------------------------------------------------------------------------------------------------------------------------------------------------------------------------------------------------------------------------------------------------------------------------------------------------------------------------------------------------------------------------------------------------------------------------------------------------------------------------------------------------------------------------------------------------------------------------------------------------------------------------------------------------------------------------------------------------------------------------------------------------------------------------------------------------------------------------------------------------------------------------------------------------------------------------------------------------------------------------------------------------------------------------------------------------------------------------------------------------------------------------------------|-------------------------------------------------------------------------------------------------------|--|--|
| Parcel No. 2943-073-48-008                                                                                                                                                                                                                                                                                                                                                                                                                                                                                                                                                                                                                                                                                                                                                                                                                                                                                                                                                                                                                                                                                                                                                                                                                                                                                                                                                                                                                                                                                                                                                                                                                                                                                                                                                                                                                                                                                                                                                                                                                                                                                                     | Sq. Ft. of Existing Bldgs Sq. Ft. Proposed 1350                                                       |  |  |
| Subdivision Columbra PK                                                                                                                                                                                                                                                                                                                                                                                                                                                                                                                                                                                                                                                                                                                                                                                                                                                                                                                                                                                                                                                                                                                                                                                                                                                                                                                                                                                                                                                                                                                                                                                                                                                                                                                                                                                                                                                                                                                                                                                                                                                                                                        | Sq. Ft. of Lot / Parcel 549                                                                           |  |  |
| Filing Block Lot                                                                                                                                                                                                                                                                                                                                                                                                                                                                                                                                                                                                                                                                                                                                                                                                                                                                                                                                                                                                                                                                                                                                                                                                                                                                                                                                                                                                                                                                                                                                                                                                                                                                                                                                                                                                                                                                                                                                                                                                                                                                                                               | Sq. Ft. Coverage of Lot by Structures & Impervious Surface                                            |  |  |
| OWNER INFORMATION:                                                                                                                                                                                                                                                                                                                                                                                                                                                                                                                                                                                                                                                                                                                                                                                                                                                                                                                                                                                                                                                                                                                                                                                                                                                                                                                                                                                                                                                                                                                                                                                                                                                                                                                                                                                                                                                                                                                                                                                                                                                                                                             | (Total Existing & Proposed) 2820  Height of Proposed Structure                                        |  |  |
| Name Ken Fulmer                                                                                                                                                                                                                                                                                                                                                                                                                                                                                                                                                                                                                                                                                                                                                                                                                                                                                                                                                                                                                                                                                                                                                                                                                                                                                                                                                                                                                                                                                                                                                                                                                                                                                                                                                                                                                                                                                                                                                                                                                                                                                                                | DESCRIPTION OF WORK & INTENDED USE:                                                                   |  |  |
| Address 680 Bean Ranch Rel                                                                                                                                                                                                                                                                                                                                                                                                                                                                                                                                                                                                                                                                                                                                                                                                                                                                                                                                                                                                                                                                                                                                                                                                                                                                                                                                                                                                                                                                                                                                                                                                                                                                                                                                                                                                                                                                                                                                                                                                                                                                                                     | New Single Family Home (*check type below) Interior Remodel Addition                                  |  |  |
| City / State / Zip State / Zip White water                                                                                                                                                                                                                                                                                                                                                                                                                                                                                                                                                                                                                                                                                                                                                                                                                                                                                                                                                                                                                                                                                                                                                                                                                                                                                                                                                                                                                                                                                                                                                                                                                                                                                                                                                                                                                                                                                                                                                                                                                                                                                     | Other (please specify):                                                                               |  |  |
| APPLICANT INFORMATION:                                                                                                                                                                                                                                                                                                                                                                                                                                                                                                                                                                                                                                                                                                                                                                                                                                                                                                                                                                                                                                                                                                                                                                                                                                                                                                                                                                                                                                                                                                                                                                                                                                                                                                                                                                                                                                                                                                                                                                                                                                                                                                         | *TYPE-OF HOME PROPOSED:                                                                               |  |  |
| Name Ken Fulmer                                                                                                                                                                                                                                                                                                                                                                                                                                                                                                                                                                                                                                                                                                                                                                                                                                                                                                                                                                                                                                                                                                                                                                                                                                                                                                                                                                                                                                                                                                                                                                                                                                                                                                                                                                                                                                                                                                                                                                                                                                                                                                                | Site Built Manufactured Home (UBC)  Manufactured Home (HUD)                                           |  |  |
| Address 680 Bear Karch Kd                                                                                                                                                                                                                                                                                                                                                                                                                                                                                                                                                                                                                                                                                                                                                                                                                                                                                                                                                                                                                                                                                                                                                                                                                                                                                                                                                                                                                                                                                                                                                                                                                                                                                                                                                                                                                                                                                                                                                                                                                                                                                                      | Other (please specify):                                                                               |  |  |
| City/State/Zip Whitenster 6 815 ON TES:                                                                                                                                                                                                                                                                                                                                                                                                                                                                                                                                                                                                                                                                                                                                                                                                                                                                                                                                                                                                                                                                                                                                                                                                                                                                                                                                                                                                                                                                                                                                                                                                                                                                                                                                                                                                                                                                                                                                                                                                                                                                                        |                                                                                                       |  |  |
| Telephone 216-827/                                                                                                                                                                                                                                                                                                                                                                                                                                                                                                                                                                                                                                                                                                                                                                                                                                                                                                                                                                                                                                                                                                                                                                                                                                                                                                                                                                                                                                                                                                                                                                                                                                                                                                                                                                                                                                                                                                                                                                                                                                                                                                             |                                                                                                       |  |  |
| REQUIRED: One plot plan, on 8 1/2" x 11" paper, showing all existing & proposed structure location(s), parking, setbacks to all property lines, ingress/egress to the property, driveway location & width & all easements & rights-of-way which abut the parcel.                                                                                                                                                                                                                                                                                                                                                                                                                                                                                                                                                                                                                                                                                                                                                                                                                                                                                                                                                                                                                                                                                                                                                                                                                                                                                                                                                                                                                                                                                                                                                                                                                                                                                                                                                                                                                                                               |                                                                                                       |  |  |
|                                                                                                                                                                                                                                                                                                                                                                                                                                                                                                                                                                                                                                                                                                                                                                                                                                                                                                                                                                                                                                                                                                                                                                                                                                                                                                                                                                                                                                                                                                                                                                                                                                                                                                                                                                                                                                                                                                                                                                                                                                                                                                                                |                                                                                                       |  |  |
| THIS SECTION TO BE COMPLETED BY COMM                                                                                                                                                                                                                                                                                                                                                                                                                                                                                                                                                                                                                                                                                                                                                                                                                                                                                                                                                                                                                                                                                                                                                                                                                                                                                                                                                                                                                                                                                                                                                                                                                                                                                                                                                                                                                                                                                                                                                                                                                                                                                           | IUNITY DEVELOPMENT DEPARTMENT STAFF                                                                   |  |  |
| THIS SECTION TO BE COMPLETED BY COMM                                                                                                                                                                                                                                                                                                                                                                                                                                                                                                                                                                                                                                                                                                                                                                                                                                                                                                                                                                                                                                                                                                                                                                                                                                                                                                                                                                                                                                                                                                                                                                                                                                                                                                                                                                                                                                                                                                                                                                                                                                                                                           | ~·                                                                                                    |  |  |
|                                                                                                                                                                                                                                                                                                                                                                                                                                                                                                                                                                                                                                                                                                                                                                                                                                                                                                                                                                                                                                                                                                                                                                                                                                                                                                                                                                                                                                                                                                                                                                                                                                                                                                                                                                                                                                                                                                                                                                                                                                                                                                                                | Maximum coverage of lot by structures                                                                 |  |  |
| ZONE RMF-8                                                                                                                                                                                                                                                                                                                                                                                                                                                                                                                                                                                                                                                                                                                                                                                                                                                                                                                                                                                                                                                                                                                                                                                                                                                                                                                                                                                                                                                                                                                                                                                                                                                                                                                                                                                                                                                                                                                                                                                                                                                                                                                     | Maximum coverage of lot by structures                                                                 |  |  |
| ZONE RMF-8  SETBACKS: Front ZO from property line (PL)                                                                                                                                                                                                                                                                                                                                                                                                                                                                                                                                                                                                                                                                                                                                                                                                                                                                                                                                                                                                                                                                                                                                                                                                                                                                                                                                                                                                                                                                                                                                                                                                                                                                                                                                                                                                                                                                                                                                                                                                                                                                         | Maximum coverage of lot by structures                                                                 |  |  |
| SETBACKS: Front ZO from property line (PL)  Side 5 from PL Rear 10 from PL  Maximum Height of Structure(s) 35                                                                                                                                                                                                                                                                                                                                                                                                                                                                                                                                                                                                                                                                                                                                                                                                                                                                                                                                                                                                                                                                                                                                                                                                                                                                                                                                                                                                                                                                                                                                                                                                                                                                                                                                                                                                                                                                                                                                                                                                                  | Maximum coverage of lot by structures 7020  Permanent Foundation Required: YESNO  Parking Requirement |  |  |
| ZONE RMF-8  SETBACKS: Front ZO from property line (PL)  Side 5 from PL Rear 10 from PL  Maximum Height of Structure(s) 35                                                                                                                                                                                                                                                                                                                                                                                                                                                                                                                                                                                                                                                                                                                                                                                                                                                                                                                                                                                                                                                                                                                                                                                                                                                                                                                                                                                                                                                                                                                                                                                                                                                                                                                                                                                                                                                                                                                                                                                                      | Maximum coverage of lot by structures 7020  Permanent Foundation Required: YESNO  Parking Requirement |  |  |
| SETBACKS: Front ZO from property line (PL)  Side 5 from PL Rear 0 from PL  Maximum Height of Structure(s) 35  Voting District Driveway Location Approval (Engineer's Initials)  Modifications to this Planning Clearance must be approved,                                                                                                                                                                                                                                                                                                                                                                                                                                                                                                                                                                                                                                                                                                                                                                                                                                                                                                                                                                                                                                                                                                                                                                                                                                                                                                                                                                                                                                                                                                                                                                                                                                                                                                                                                                                                                                                                                     | Maximum coverage of lot by structures                                                                 |  |  |
| SETBACKS: Front ZO from property line (PL)  Side 5 from PL Rear 0 from PL  Maximum Height of Structure(s) 25  Voting District Driveway Location Approval (Engineer's Initials)  Modifications to this Planning Clearance must be approved, structure authorized by this application cannot be occupied u Occupancy has been issued, if applicable, by the Building De I hereby acknowledge that I have read this application and the                                                                                                                                                                                                                                                                                                                                                                                                                                                                                                                                                                                                                                                                                                                                                                                                                                                                                                                                                                                                                                                                                                                                                                                                                                                                                                                                                                                                                                                                                                                                                                                                                                                                                           | Maximum coverage of lot by structures                                                                 |  |  |
| SETBACKS: Front ZO from property line (PL)  Side 5 from PL Rear 0 from PL  Maximum Height of Structure(s)  Driveway Location Approval (Engineer's Initials)  Modifications to this Planning Clearance must be approved, structure authorized by this application cannot be occupied u Occupancy has been issued, if applicable, by the Building De  I hereby acknowledge that I have read this application and the ordinances, laws, regulations or restrictions which apply to the                                                                                                                                                                                                                                                                                                                                                                                                                                                                                                                                                                                                                                                                                                                                                                                                                                                                                                                                                                                                                                                                                                                                                                                                                                                                                                                                                                                                                                                                                                                                                                                                                                            | Maximum coverage of lot by structures                                                                 |  |  |
| SETBACKS: Front ZO from property line (PL)  Side 5 from PL Rear 0 from PL  Maximum Height of Structure(s)  Driveway Location Approval (Engineer's Initials)  Modifications to this Planning Clearance must be approved, structure authorized by this application cannot be occupied u Occupancy has been issued, if applicable, by the Building De I hereby acknowledge that I have read this application and the ordinances, laws, regulations or restrictions which apply to the action, which may include but not necessarily be kinited to not                                                                                                                                                                                                                                                                                                                                                                                                                                                                                                                                                                                                                                                                                                                                                                                                                                                                                                                                                                                                                                                                                                                                                                                                                                                                                                                                                                                                                                                                                                                                                                             | Maximum coverage of lot by structures                                                                 |  |  |
| SETBACKS: Front ZO from property line (PL)  Side 5 from PL Rear 0 from PL  Maximum Height of Structure(s)  Driveway Location Approval (Engineer's Initials)  Modifications to this Planning Clearance must be approved, structure authorized by this application cannot be occupied u Occupancy has been issued, if applicable, by the Building De I hereby acknowledge that I have read this application and the ordinances, laws, regulations or restrictions which apply to the action, which may include but not necessarily be limited to not Applicant Signature                                                                                                                                                                                                                                                                                                                                                                                                                                                                                                                                                                                                                                                                                                                                                                                                                                                                                                                                                                                                                                                                                                                                                                                                                                                                                                                                                                                                                                                                                                                                                         | Maximum coverage of lot by structures                                                                 |  |  |
| SETBACKS: Front ZO from property line (PL)  Side 5 from PL Rear 0 from PL  Maximum Height of Structure(s)  Driveway Location Approval (Engineer's Initials)  Modifications to this Planning Clearance must be approved, structure authorized by this application cannot be occupied u Occupancy has been issued, if applicable, by the Building De  I hereby acknowledge that I have read this application and the ordinances, laws, regulations or restrictions which apply to the action, which may include but not necessarily be kinited to not perform the provided of th | Maximum coverage of lot by structures                                                                 |  |  |