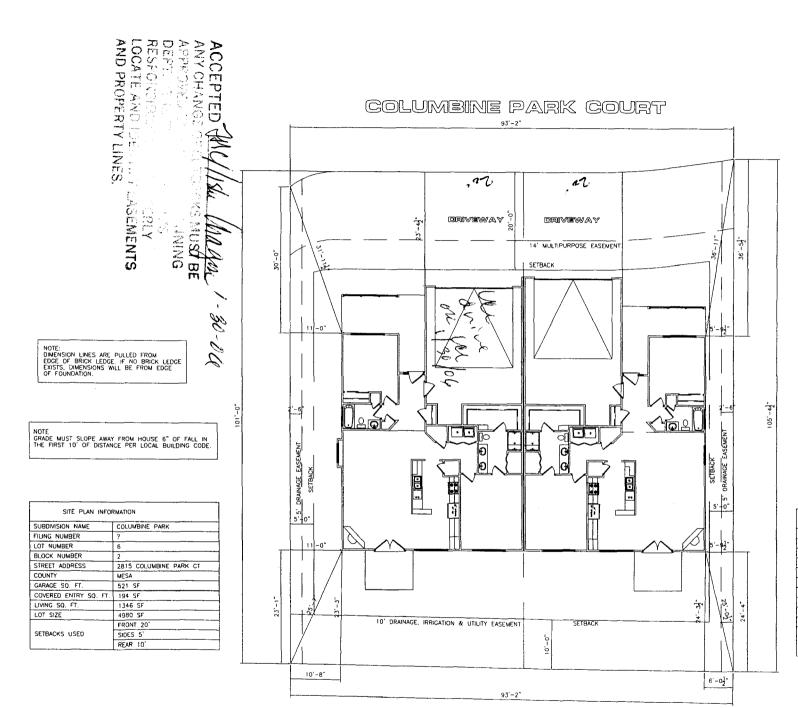

(Pink: Building Department)

NOTE:
BUILDER TO VERIFY
ALL SETBACK AND EASEMENT
ENCROACHMENTS PRIOR
TO CONSTRUCTION

| SITE PLAN INFORMATION |                            |  |
|-----------------------|----------------------------|--|
| SUBDIVISION NAME      | COLUMBINE PARK             |  |
| FILING NUMBER         | ?                          |  |
| LOT NUMBER            | 5                          |  |
| BLOCK NUMBER          | 2                          |  |
| STREET ADDRESS        | 2815 1/2 COLUMBINE PARK CT |  |
| COUNTY                | MESA                       |  |
| GARAGE SQ. FT.        | 562 SF                     |  |
| COVERED ENTRY SQ. FT. | 148 SF                     |  |
| LIVING SQ. FT.        | 1340 SF                    |  |
| LOT SIZE              | 4526 SF                    |  |
| SETBACKS USED         | FRONT 20'                  |  |
|                       | SIDES 5'                   |  |
|                       | REAR 10'                   |  |

SCALE: 1" : 20"-0"