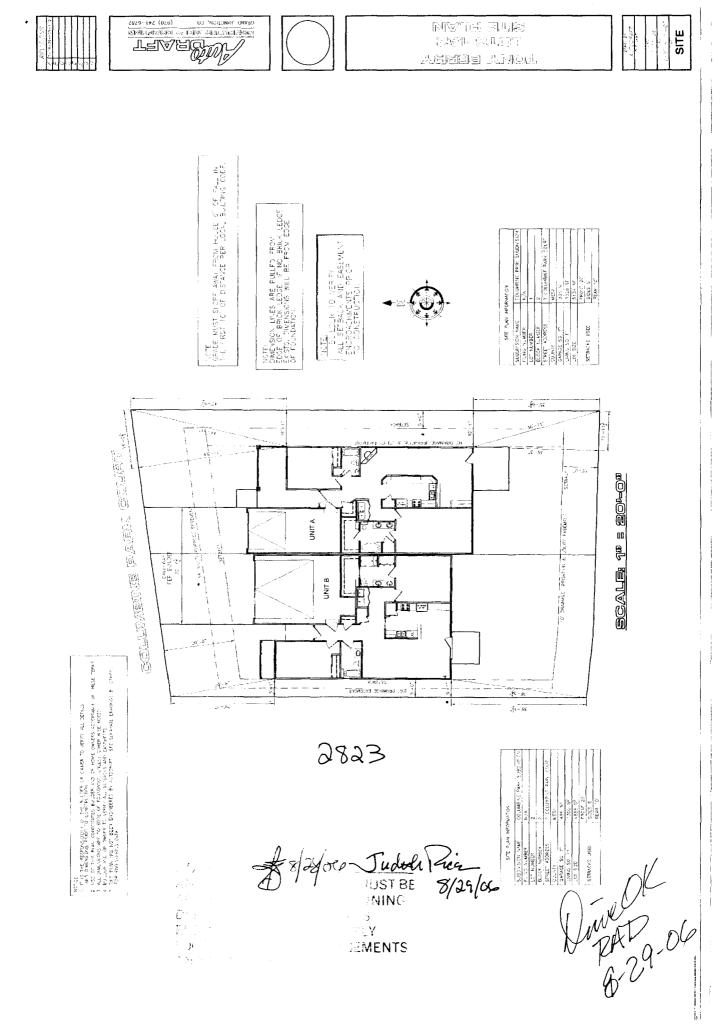

| ,                                                                                                                                                                                                                                   |                                     | Todd                                                                        |
|-------------------------------------------------------------------------------------------------------------------------------------------------------------------------------------------------------------------------------------|-------------------------------------|-----------------------------------------------------------------------------|
| ،<br>۲۰۰۱ - ۲۰۰۹ - ۲۰۰۹ - ۲۰۰۹ - ۲۰۰۹ - ۲۰۰۹ - ۲۰۰۹ - ۲۰۰۹ - ۲۰۰۹ - ۲۰۰۹ - ۲۰۰۹ - ۲۰۰۹ - ۲۰۰۹ - ۲۰۰۹ - ۲۰۰۹ - ۲۰۰۹<br>۲۰۰۹ - ۲۰۰۹ - ۲۰۰۹ - ۲۰۰۹ - ۲۰۰۹ - ۲۰۰۹ - ۲۰۰۹ - ۲۰۰۹ - ۲۰۰۹ - ۲۰۰۹ - ۲۰۰۹ - ۲۰۰۹ - ۲۰۰۹ - ۲۰۰۹ - ۲۰۰۹ - ۲۰۰۹ |                                     |                                                                             |
|                                                                                                                                                                                                                                     |                                     | BLDG PERMIT NO.                                                             |
|                                                                                                                                                                                                                                     | and Accessory Structures)           |                                                                             |
| SIF \$ $4(0)^{OO/}$ Community Dev                                                                                                                                                                                                   | elopment Department                 |                                                                             |
| Building Address 2823 Columbia                                                                                                                                                                                                      | farie No. of Existing Bldgs         | No. Proposed                                                                |
| Parcel No. 2943-073-48-00                                                                                                                                                                                                           | Sa Et of Existing Bld               | gs Sq. Ft. Proposed 137                                                     |
| Subdivision Columbine Paris Sub.                                                                                                                                                                                                    |                                     | 5139 A                                                                      |
| Filing Block 2 Lot 1                                                                                                                                                                                                                | Sq. Ft. Coverage of Lo              | ot by Structures & Impervious Surface                                       |
| OWNER INFORMATION:                                                                                                                                                                                                                  |                                     | ructure                                                                     |
| Name <u>Frontline iroparties UC</u><br>Address <u>420 Monteon ST</u><br>City/State/Zip Grand JCT C BLSD                                                                                                                             | New Single Fami<br>Interior Remodel | WORK & INTENDED USE:<br>ily Home (*check type below)<br>Addition<br>ecify): |
| City/State/Zip Grads 121 C. 802                                                                                                                                                                                                     |                                     |                                                                             |
| APPLICANT INFORMATION:                                                                                                                                                                                                              | *TYPE OF HOME P                     | ROPOSED:<br>Manufactured Home (UBC)                                         |
| Name Tory LECCY                                                                                                                                                                                                                     | Manufactured Ho                     |                                                                             |
| Address - SAME AS Abase -                                                                                                                                                                                                           | N I                                 | ·/                                                                          |
| City / State / Zip                                                                                                                                                                                                                  | NOTES:                              |                                                                             |
| Telephone <u>970 250-0156</u>                                                                                                                                                                                                       | <u> </u>                            |                                                                             |
| REQUIRED: One plot plan, on 8 1/2" x 11" paper, show                                                                                                                                                                                |                                     |                                                                             |
| property lines, ingress/egress to the property, driveway<br>THIS SECTION TO BE COMPLETED B                                                                                                                                          |                                     |                                                                             |
| ZONE RMF.8                                                                                                                                                                                                                          | Maximum coverage                    | of lot by structures 70973                                                  |
| SETBACKS: Front_20 from property line (PL                                                                                                                                                                                           | .) Permanent Foundat                | ion Required: YES_XNO                                                       |
| Sidefrom PL Rearfrom                                                                                                                                                                                                                | m PL Parking Requiremer             | nt 2                                                                        |
| Maximum Height of Structure(s) 35                                                                                                                                                                                                   | Special Conditions                  | Engineered foundation                                                       |
| Voting District Driveway<br>Location Approval                                                                                                                                                                                       | D Agaird                            | 0 0                                                                         |
| Modifications to this Planning Clearance must be ap<br>structure authorized by this application cannot be occ<br>Occupancy has been issued, if applicable, by the Buil                                                              | cupied until a final inspection I   | has been completed and a Certificate of                                     |
| I hereby acknowledge that I have read this application<br>ordinances, laws, regulations or restrictions which app<br>action, which may include but not necessarily be limit                                                         | ly to the project. I understand     | that failure to comply shall result in legal                                |
| Applicant Signature                                                                                                                                                                                                                 | Date                                | 8-15-06                                                                     |
| Department Approvation Judixh A.                                                                                                                                                                                                    | Taca Date                           | 8/20/00 8/29/06                                                             |
| Additional water and/or server tap fee(s) are required:                                                                                                                                                                             | YES NO W                            | 1/0 No. 9428                                                                |
| Utility Accounting                                                                                                                                                                                                                  | Duty Date                           | 812916                                                                      |