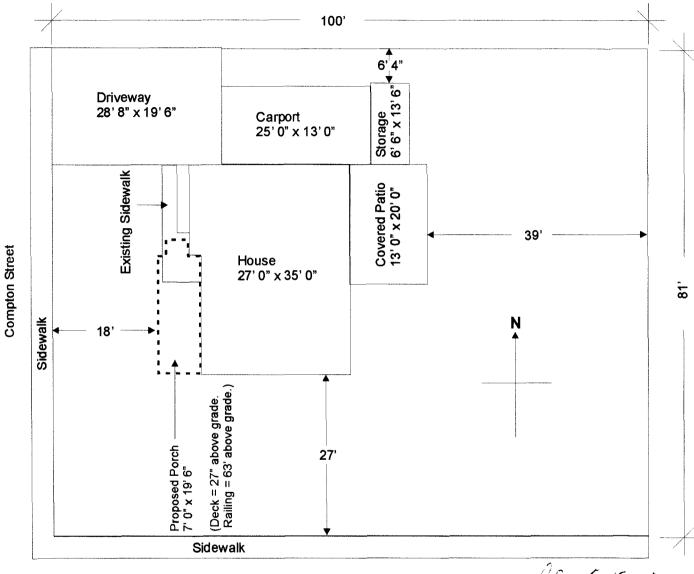

**Utility Accounting** 

516 Compton Street Grand Junction, CO 81501

Parcel # 2943-073-04-007

Lot 13 - Compton Subdivision

Scale 1/16" = 1'

Drawn by: DWN 5/19/2006

Kennedy Avenue

ACCEPTED AC 5-19-06

ANY CHANGE OF SETBACKS MUST BE
APPROVED TO THE CITY PLANNING
DEPT. IT AS CHE APPLICANT'S
RESPONDED IN TO PROPERLY
LOCATE AND IDENTIFY EASEMENTS
AND PROPERTY LINES.