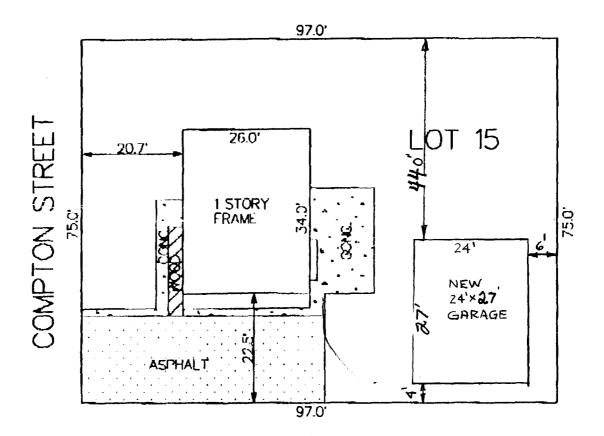

## IMPROVEMENT LOCATION CERTIFICATE

520 COMPTON STREET

MOORE ACCT. AMERICAN LAND TITLE #ALTC-8663

LOT FIFTEEN (15) OF COMPTON SUBDIVISION, ACCORDING TO THE OFFICIAL PLAT THEREOF RECORDED IN PLAT BOOK NO. 8 AT PAGE 11A, OFFICIAL RECORDS OF MESA COUNTY, COLORADO.

NOTE: THIS PROPERTY DOES NOT FALL WITHIN ANY 100 YEAR FLOODPLAIN.

CENTENNIAL SAVINGS BANK I HEREBY CERTIFY THAT THIS IMPROVEMENT LOCATION CERTIFICATE WAS PREPARED FOR . THAT IT IS NOT A LAND SURVEY PLAT OR IMPROVEMENT SURVEY PLAT, AND THAT IT IS NOT TO BE RELED OPON FOR THE ESTABLISHMENT OF FENCE, BUILDING OR OTHER FUTURE IMPROVEMENT LINES. I FURTHER CERTIFY THE IMPROVEMENTS ON THE ABOVE DESCRIBED PARCEL ON 2/16/94 \_except utility connections, are entirely within the boundaries of the parcel, except as SHOWN, THAT THERE ARE NO ENCROACHMENTS UPON THE DESCRIBED PREMISES BY IMPROVEMENTS ON ANY ADJOINING PREMISES, EXCEPT AS NDICATED, AND THAT THERE IS NO EVIDENCE OR SIGN OF ANY EASONENT CROSSING OR BURDENING ANY PART OF SAID PARCEL, EXCEPT AS NOTED.