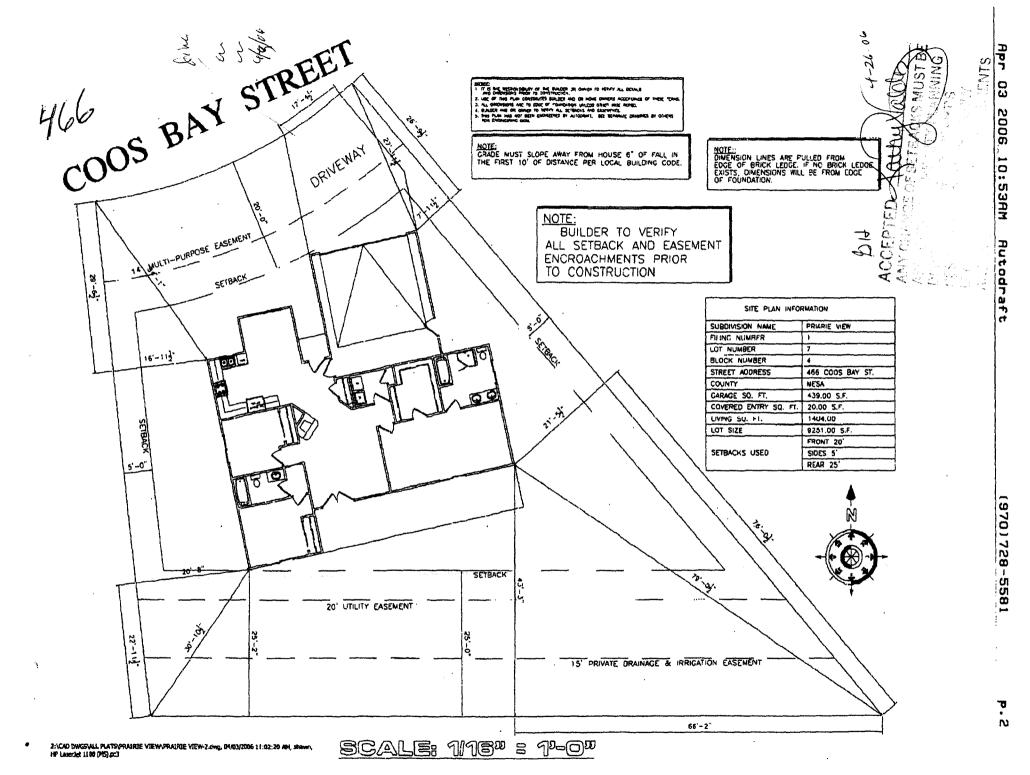

| BLDG PERMIT NO.                                                                                                                                                                                                                                                                                                                                              |  |
|--------------------------------------------------------------------------------------------------------------------------------------------------------------------------------------------------------------------------------------------------------------------------------------------------------------------------------------------------------------|--|
| ccessory Structures)                                                                                                                                                                                                                                                                                                                                         |  |
| nt Department                                                                                                                                                                                                                                                                                                                                                |  |
| No. of Existing Bldgs No. Proposed                                                                                                                                                                                                                                                                                                                           |  |
| Sq. Ft. of Existing Bldgs Sq. Ft. Proposed 1404                                                                                                                                                                                                                                                                                                              |  |
| Sq. Ft. of Lot / Parcel                                                                                                                                                                                                                                                                                                                                      |  |
| Sq. Ft. Coverage of Lot by Structures & Impervious Surface     (Total Existing & Proposed)                                                                                                                                                                                                                                                                   |  |
| Height of Proposed Structure/6                                                                                                                                                                                                                                                                                                                               |  |
| DESCRIPTION OF WORK & INTENDED USE:                                                                                                                                                                                                                                                                                                                          |  |
| New Single Family Home (*check type below) Interior Remodel Other (please specify):                                                                                                                                                                                                                                                                          |  |
|                                                                                                                                                                                                                                                                                                                                                              |  |
| *TYPE OF HOME PROPOSED:                                                                                                                                                                                                                                                                                                                                      |  |
| Site Built Manufactured Home (UBC)<br>Manufactured Home (HUD)<br>Other (please specify):                                                                                                                                                                                                                                                                     |  |
|                                                                                                                                                                                                                                                                                                                                                              |  |
| NOTES: Mey Residence                                                                                                                                                                                                                                                                                                                                         |  |
|                                                                                                                                                                                                                                                                                                                                                              |  |
| REQUIRED: One plot plan, on 8 1/2" x 11" paper, showing all existing & proposed structure location(s), parking, setbacks to all property lines, ingress/egress to the property, driveway location & width & all easements & rights-of-way which abut the parcel.                                                                                             |  |
| UNITY DEVELOPMENT DEPARTMENT STAFF                                                                                                                                                                                                                                                                                                                           |  |
| Maximum coverage of lot by structures                                                                                                                                                                                                                                                                                                                        |  |
| Permanent Foundation Required: YESNO                                                                                                                                                                                                                                                                                                                         |  |
| Parking Requirement                                                                                                                                                                                                                                                                                                                                          |  |
| Special Conditions                                                                                                                                                                                                                                                                                                                                           |  |
|                                                                                                                                                                                                                                                                                                                                                              |  |
| in writing, by the Community Development Department. The ntil a final inspection has been completed and a Certificate of partment (Section 305, Uniform Building Code).                                                                                                                                                                                      |  |
| I hereby acknowledge that I have read this application and the information is correct; I agree to comply with any and all codes, ordinances, laws, regulations or restrictions which apply to the project. I understand that failure to comply shall result in legal action, which may include but not necessarily be limited to non-use of the building(s). |  |
| Date <u>3-29-06</u>                                                                                                                                                                                                                                                                                                                                          |  |
| Date <u>4-26-06</u>                                                                                                                                                                                                                                                                                                                                          |  |
| NO W/O No. 190410.                                                                                                                                                                                                                                                                                                                                           |  |
| Date Hugele                                                                                                                                                                                                                                                                                                                                                  |  |
|                                                                                                                                                                                                                                                                                                                                                              |  |