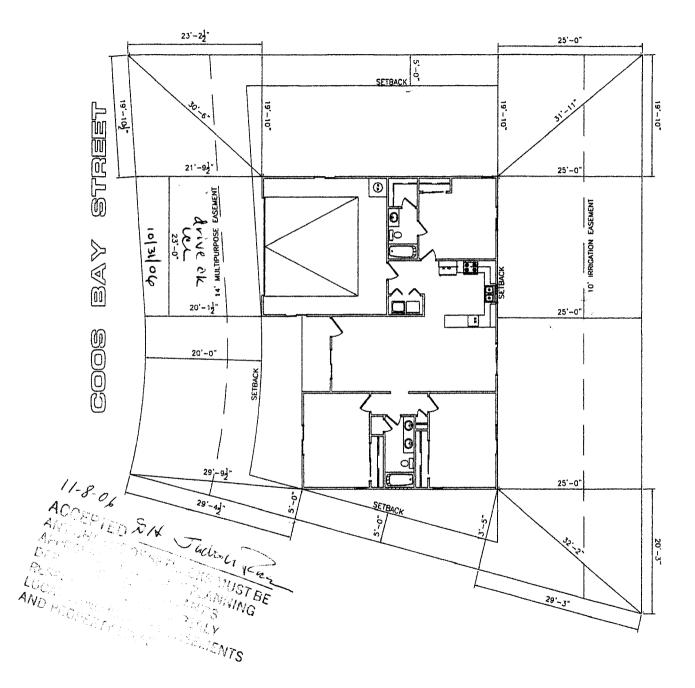

MODICE:

1. GLO INF. RESPONSABILITY OF THE BELLETS ON OHHER TO VERTY ALL DETAILS

1. GLO INF. RESPONSABILITY OF THE BELLETS AND ON HOME DIMERS ACCEPTANCE OF THESE TERM

2. MEL OF THE PARK CONSTITUTES BRUTER AND ON HOME DIMERS ACCEPTANCE OF THESE TERM

3. ALL DIMERSORS ARE TO EXCEPT FOUNDATION UNLESS OFFICER WITE MOTICO.

4. BULLDER AND ON ORNOR TO VERY ALL STERMORS AND CASEMORS.

5. THIS FURN HAS NOT BEEK ENGINEERED BY AUTODRAFT. SEE SEPARATE DRAWNOS BY CHIEFS FOR DEFINITIONS.

NOTE:
GRADE MUST SLOPE AWAY FROM HOUSE 6" OF FALL IN
THE FIRST 10' OF DISTANCE PER LOCAL BUILDING CODE.

NOTE::
DIMENSION LINES ARE PULLED FROM
EDGE OF BRICK LEDGE. IF NO BRICK LEDGE
EXISTS, DIMENSIONS WILL BE FROM EDGE
OF FOUNDATION.

NOTE:

BUILDER TO VERIFY ALL SETBACK AND EASEMENT ENCROACHMENTS PRIOR TO CONSTRUCTION

| SITE PLAN INFORMATION |              |  |  |
|-----------------------|--------------|--|--|
| SUBDIVISION NAME      | PRIARIE VIEW |  |  |
| FILING NUMBER         | 1            |  |  |
| LOT NUMBER            | 5            |  |  |
| BLOCK NUMBER          | 4            |  |  |
| STREET ADDRESS        | 470 COOS BAY |  |  |
| COUNTY                | MESA         |  |  |
| GARAGE SQ. FT.        | 496 SF       |  |  |
| LIVING SQ. FT.        | 1351 SF      |  |  |
| LOT SIZE              | 7013 SF      |  |  |
|                       | FRONT 20'    |  |  |
| SETBACKS USED         | SIDES 5'     |  |  |
|                       | REAR 25'     |  |  |

SCALE: 1/16"=1"-0"