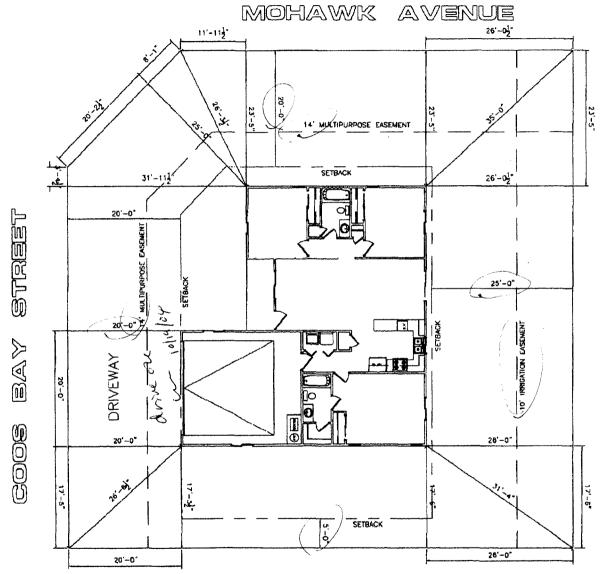

4. BUSHOO'S AND ON DIVERSITY TO STRONG AND AND EXPENSES AND EXPENSES

NOTE: GRADE MUST SLOPE AWAY FROM HOUSE 6' OF FALL IN THE FIRST 10' OF DISTANCE PER LOCAL BUILDING CODE.

NOTE::
DIMENSION LINES ARE PULLED FROM
EDGE OF BRICK LEDGE: IF NO BRICK LEDGE
EXISTS, DIMENSIONS WILL BE FROM EDGE
OF FOUNDATION.

NOTE: BUILDER TO VERIFY ALL SETBACK AND EASEMENT ENCROACHMENTS PRIOR TO CONSTRUCTION

| SUBDIVISION NAME | PRIARIE VIEW |
|------------------|--------------|
| FILING NUMBER    | 1            |
| LOT NUMBER       | 1            |
| BLOCK NUMBER     | 4            |
| STREET ADDRESS   | 478 COOS BAY |
| COUNTY           | <b>MESA</b>  |
| GARAGE SQ. FT.   | 433 SF       |
| LIVING SQ. FT.   | 1185 SF      |
| LOT SIZE         | 7528 SF      |
| SETBACKS USED    | FRONT 20'    |
|                  | SIDES 5'     |
|                  | REAR 25'     |

478 Cos Bry

SCALE: 1/16#:17-0"