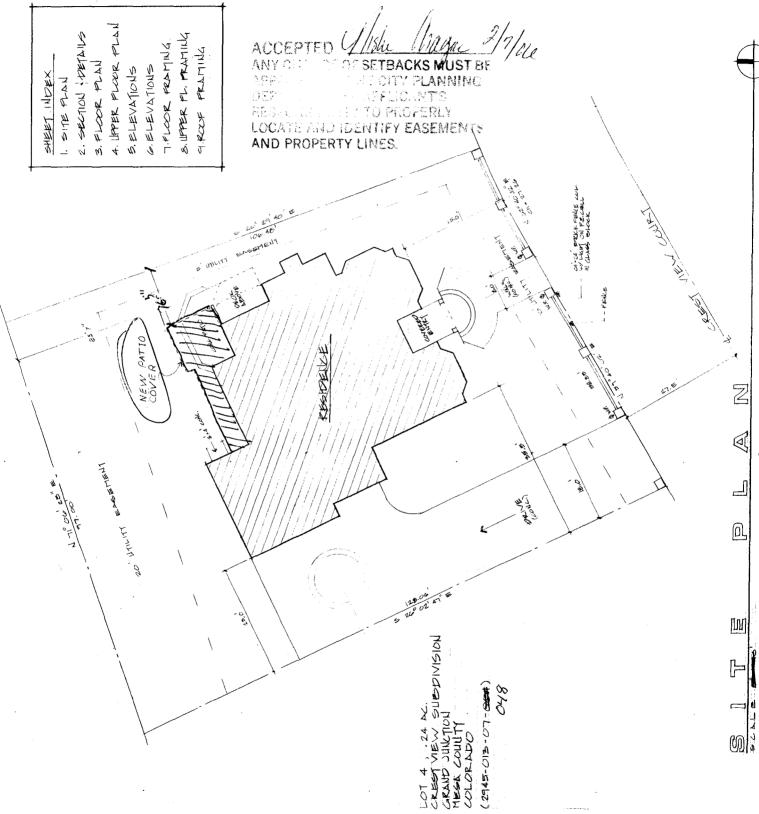

## **Community Development Department**

| Building Address 16.74 Crestura Cl.                                                                                                                                                                                                                                                                                                                                                                                                                                                                                 | No. of Existing Bldgs/ No. Proposed/                                                                                                                                                                                                              |
|---------------------------------------------------------------------------------------------------------------------------------------------------------------------------------------------------------------------------------------------------------------------------------------------------------------------------------------------------------------------------------------------------------------------------------------------------------------------------------------------------------------------|---------------------------------------------------------------------------------------------------------------------------------------------------------------------------------------------------------------------------------------------------|
| Parcel No. 2975-013-07-048                                                                                                                                                                                                                                                                                                                                                                                                                                                                                          | Sq. Ft. of Existing Bldgs 3200 Sq. Ft. Proposed 3260                                                                                                                                                                                              |
| Subdivision <u>Crestview Sub.</u>                                                                                                                                                                                                                                                                                                                                                                                                                                                                                   | Sq. Ft. of Lot / Parcel                                                                                                                                                                                                                           |
| Filing Block Lot                                                                                                                                                                                                                                                                                                                                                                                                                                                                                                    | Sq. Ft. Coverage of Lot by Structures & Impervious Surface                                                                                                                                                                                        |
| OWNER INFORMATION:                                                                                                                                                                                                                                                                                                                                                                                                                                                                                                  | (Total Existing & Proposed)Height of Proposed Structure                                                                                                                                                                                           |
| Name Corky Hunt                                                                                                                                                                                                                                                                                                                                                                                                                                                                                                     | DESCRIPTION OF WORK & INTENDED USE:  New Single Family Home (*check type below)                                                                                                                                                                   |
| Address 1624 Crestview C.                                                                                                                                                                                                                                                                                                                                                                                                                                                                                           | Interior Remodel Other (please specify):  Cover existing nacks                                                                                                                                                                                    |
| City / State / Zip 6. J. Co 81.506                                                                                                                                                                                                                                                                                                                                                                                                                                                                                  | Other (please specify): 2002 existing parto                                                                                                                                                                                                       |
| APPLICANT INFORMATION:                                                                                                                                                                                                                                                                                                                                                                                                                                                                                              | *TYPE OF HOME PROPOSED: Site Built Manufactured Home (UBC)                                                                                                                                                                                        |
| Name Centennial Coust.                                                                                                                                                                                                                                                                                                                                                                                                                                                                                              | Manufactured Home (HUD)                                                                                                                                                                                                                           |
| Address 2030 Paint Pany Ct.                                                                                                                                                                                                                                                                                                                                                                                                                                                                                         | Other (please specify):                                                                                                                                                                                                                           |
| City / State / Zip <u>G, T. Co</u> 81503                                                                                                                                                                                                                                                                                                                                                                                                                                                                            | NOTES:                                                                                                                                                                                                                                            |
| Telephone <u>250 - 6827</u>                                                                                                                                                                                                                                                                                                                                                                                                                                                                                         |                                                                                                                                                                                                                                                   |
|                                                                                                                                                                                                                                                                                                                                                                                                                                                                                                                     | xisting & proposed structure location(s), parking, setbacks to all n & width & all easements & rights-of-way which abut the parcel.                                                                                                               |
|                                                                                                                                                                                                                                                                                                                                                                                                                                                                                                                     |                                                                                                                                                                                                                                                   |
| THIS SECTION TO BE COMPLETED BY COM                                                                                                                                                                                                                                                                                                                                                                                                                                                                                 | MUNITY DEVELOPMENT DEPARTMENT STAFF                                                                                                                                                                                                               |
| THIS SECTION TO BE COMPLETED BY COMP                                                                                                                                                                                                                                                                                                                                                                                                                                                                                | MUNITY DEVELOPMENT DEPARTMENT STAFF  Maximum coverage of lot by structures                                                                                                                                                                        |
| $\Omega_{\wedge}$                                                                                                                                                                                                                                                                                                                                                                                                                                                                                                   |                                                                                                                                                                                                                                                   |
| zone_PD                                                                                                                                                                                                                                                                                                                                                                                                                                                                                                             | Maximum coverage of lot by structures                                                                                                                                                                                                             |
| ZONE                                                                                                                                                                                                                                                                                                                                                                                                                                                                                                                | Maximum coverage of lot by structures  Permanent Foundation Required: YES_X NO                                                                                                                                                                    |
| ZONE                                                                                                                                                                                                                                                                                                                                                                                                                                                                                                                | Maximum coverage of lot by structures  Permanent Foundation Required: YES_XNO  Parking Requirement                                                                                                                                                |
| SETBACKS: Front 20' from property line (PL)  Side 7' from PL Rear 25' from PL  Maximum Height of Structure(s)  Voting District Driveway Location Approval (Engineer's Initials)  Modifications to this Planning Clearance must be approved,                                                                                                                                                                                                                                                                         | Maximum coverage of lot by structures  Permanent Foundation Required: YES_XNO  Parking Requirement  Special Conditions  in writing, by the Community Development Department. The intil a final inspection has been completed and a Certificate of |
| SETBACKS: Front                                                                                                                                                                                                                                                                                                                                                                                                                                                                                                     | Maximum coverage of lot by structures                                                                                                                                                                                                             |
| SETBACKS: Front 20' from property line (PL)  Side 7' from PL Rear 25' from PL  Maximum Height of Structure(s)  Driveway  Voting District Driveway  Location Approval (Engineer's Initials)  Modifications to this Planning Clearance must be approved, structure authorized by this application cannot be occupied to Occupancy has been issued, if applicable, by the Building De  I hereby acknowledge that I have read this application and the ordinances, laws, regulations or restrictions which apply to the | Maximum coverage of lot by structures                                                                                                                                                                                                             |
| SETBACKS: Front                                                                                                                                                                                                                                                                                                                                                                                                                                                                                                     | Maximum coverage of lot by structures                                                                                                                                                                                                             |
| SETBACKS: Front                                                                                                                                                                                                                                                                                                                                                                                                                                                                                                     | Maximum coverage of lot by structures                                                                                                                                                                                                             |
| SETBACKS: Front                                                                                                                                                                                                                                                                                                                                                                                                                                                                                                     | Maximum coverage of lot by structures                                                                                                                                                                                                             |