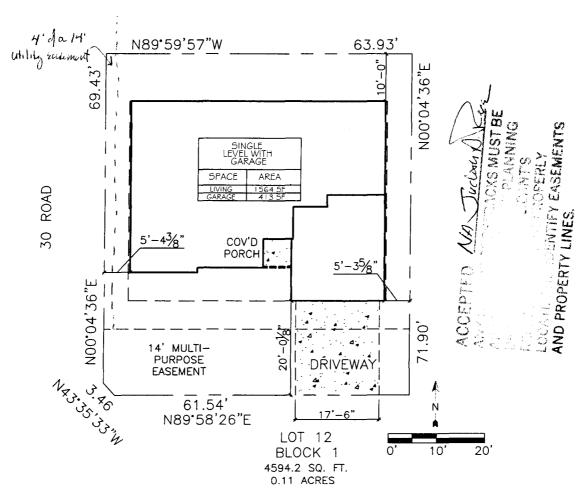

## **Community Development Department**

| Building Address 3000 14 Rd                                                                 | No. of Existing Bldgs No. Proposed                                                                                                                                                                                                                                                                                                                                                                                                                                                                                                                                                                                                                                                                                                                                                                                                                                                                                                                                                                                                                                                                                                                                                                                                                                                                                                                                                                                                                                                                                                                                                                                                                                                                                                                                                                                                                                                                                                                                                                                                                                                                                             |
|---------------------------------------------------------------------------------------------|--------------------------------------------------------------------------------------------------------------------------------------------------------------------------------------------------------------------------------------------------------------------------------------------------------------------------------------------------------------------------------------------------------------------------------------------------------------------------------------------------------------------------------------------------------------------------------------------------------------------------------------------------------------------------------------------------------------------------------------------------------------------------------------------------------------------------------------------------------------------------------------------------------------------------------------------------------------------------------------------------------------------------------------------------------------------------------------------------------------------------------------------------------------------------------------------------------------------------------------------------------------------------------------------------------------------------------------------------------------------------------------------------------------------------------------------------------------------------------------------------------------------------------------------------------------------------------------------------------------------------------------------------------------------------------------------------------------------------------------------------------------------------------------------------------------------------------------------------------------------------------------------------------------------------------------------------------------------------------------------------------------------------------------------------------------------------------------------------------------------------------|
| Parcel No. 2943-163-87-017                                                                  | Sq. Ft. of Existing Bldgs O Sq. Ft. Proposed 1564                                                                                                                                                                                                                                                                                                                                                                                                                                                                                                                                                                                                                                                                                                                                                                                                                                                                                                                                                                                                                                                                                                                                                                                                                                                                                                                                                                                                                                                                                                                                                                                                                                                                                                                                                                                                                                                                                                                                                                                                                                                                              |
| Subdivision Atumn Glenn                                                                     | Sq. Ft. of Lot / Parcel 4594. 2 59 C4                                                                                                                                                                                                                                                                                                                                                                                                                                                                                                                                                                                                                                                                                                                                                                                                                                                                                                                                                                                                                                                                                                                                                                                                                                                                                                                                                                                                                                                                                                                                                                                                                                                                                                                                                                                                                                                                                                                                                                                                                                                                                          |
| Filing Block Lot/ Z                                                                         | Sq. Ft. Coverage of Lot by Structures & Impervious Surface                                                                                                                                                                                                                                                                                                                                                                                                                                                                                                                                                                                                                                                                                                                                                                                                                                                                                                                                                                                                                                                                                                                                                                                                                                                                                                                                                                                                                                                                                                                                                                                                                                                                                                                                                                                                                                                                                                                                                                                                                                                                     |
| OWNER INFORMATION:                                                                          | (Total Existing & Proposed)  Height of Proposed Structure                                                                                                                                                                                                                                                                                                                                                                                                                                                                                                                                                                                                                                                                                                                                                                                                                                                                                                                                                                                                                                                                                                                                                                                                                                                                                                                                                                                                                                                                                                                                                                                                                                                                                                                                                                                                                                                                                                                                                                                                                                                                      |
| Name Autumn C-lenn LLC  Address P.D. Box 9233  City / State / Zip Grand Junction CO         | DESCRIPTION OF WORK & INTENDED USE:  Wew Single Family Home (*check type below) Interior Remodel Addition Other (please specify):                                                                                                                                                                                                                                                                                                                                                                                                                                                                                                                                                                                                                                                                                                                                                                                                                                                                                                                                                                                                                                                                                                                                                                                                                                                                                                                                                                                                                                                                                                                                                                                                                                                                                                                                                                                                                                                                                                                                                                                              |
| APPLICANT INFORMATION:  Name Steve Voutilla  Address P.D. Box 9233                          | *TYPE OF HOME PROPOSED:                                                                                                                                                                                                                                                                                                                                                                                                                                                                                                                                                                                                                                                                                                                                                                                                                                                                                                                                                                                                                                                                                                                                                                                                                                                                                                                                                                                                                                                                                                                                                                                                                                                                                                                                                                                                                                                                                                                                                                                                                                                                                                        |
| City/State/Zip Grand Junction Co 81501 Telephone 334-2000                                   | NOTES: New Home                                                                                                                                                                                                                                                                                                                                                                                                                                                                                                                                                                                                                                                                                                                                                                                                                                                                                                                                                                                                                                                                                                                                                                                                                                                                                                                                                                                                                                                                                                                                                                                                                                                                                                                                                                                                                                                                                                                                                                                                                                                                                                                |
|                                                                                             | isting & proposed structure location(s), parking, setbacks to all<br>a & width & all easements & rights-of-way which abut the parcel.                                                                                                                                                                                                                                                                                                                                                                                                                                                                                                                                                                                                                                                                                                                                                                                                                                                                                                                                                                                                                                                                                                                                                                                                                                                                                                                                                                                                                                                                                                                                                                                                                                                                                                                                                                                                                                                                                                                                                                                          |
| property lines, ingress/egress to the property, driveway location                           | with a in easements a rights-or-way which abut the parcel.                                                                                                                                                                                                                                                                                                                                                                                                                                                                                                                                                                                                                                                                                                                                                                                                                                                                                                                                                                                                                                                                                                                                                                                                                                                                                                                                                                                                                                                                                                                                                                                                                                                                                                                                                                                                                                                                                                                                                                                                                                                                     |
| THIS SECTION TO BE COMPLETED BY COMM                                                        |                                                                                                                                                                                                                                                                                                                                                                                                                                                                                                                                                                                                                                                                                                                                                                                                                                                                                                                                                                                                                                                                                                                                                                                                                                                                                                                                                                                                                                                                                                                                                                                                                                                                                                                                                                                                                                                                                                                                                                                                                                                                                                                                |
|                                                                                             |                                                                                                                                                                                                                                                                                                                                                                                                                                                                                                                                                                                                                                                                                                                                                                                                                                                                                                                                                                                                                                                                                                                                                                                                                                                                                                                                                                                                                                                                                                                                                                                                                                                                                                                                                                                                                                                                                                                                                                                                                                                                                                                                |
| THIS SECTION TO BE COMPLETED BY COMM  ZONE \{ \text{ZO'} \text{ from property line (PL)} \} | UNITY DEVELOPMENT DEPARTMENT STAFF                                                                                                                                                                                                                                                                                                                                                                                                                                                                                                                                                                                                                                                                                                                                                                                                                                                                                                                                                                                                                                                                                                                                                                                                                                                                                                                                                                                                                                                                                                                                                                                                                                                                                                                                                                                                                                                                                                                                                                                                                                                                                             |
| THIS SECTION TO BE COMPLETED BY COMM ZONE                                                   | Maximum coverage of lot by structures 70%                                                                                                                                                                                                                                                                                                                                                                                                                                                                                                                                                                                                                                                                                                                                                                                                                                                                                                                                                                                                                                                                                                                                                                                                                                                                                                                                                                                                                                                                                                                                                                                                                                                                                                                                                                                                                                                                                                                                                                                                                                                                                      |
| THIS SECTION TO BE COMPLETED BY COMM  ZONE \{ \text{ZO'} \text{ from property line (PL)} \} | Permanent Foundation Required: YES X NO Parking Requirement Special Conditions Engineered foundations                                                                                                                                                                                                                                                                                                                                                                                                                                                                                                                                                                                                                                                                                                                                                                                                                                                                                                                                                                                                                                                                                                                                                                                                                                                                                                                                                                                                                                                                                                                                                                                                                                                                                                                                                                                                                                                                                                                                                                                                                          |
| THIS SECTION TO BE COMPLETED BY COMM  ZONE                                                  | Maximum coverage of lot by structures 70%  Permanent Foundation Required: YES X NO  Parking Requirement 2                                                                                                                                                                                                                                                                                                                                                                                                                                                                                                                                                                                                                                                                                                                                                                                                                                                                                                                                                                                                                                                                                                                                                                                                                                                                                                                                                                                                                                                                                                                                                                                                                                                                                                                                                                                                                                                                                                                                                                                                                      |
| THIS SECTION TO BE COMPLETED BY COMM  ZONE                                                  | Permanent Foundation Required: YES X NO Parking Requirement 2  Special Conditions Engineered foundations Yelf Basements not permitted: 1/2 basements only by goffely engineers recommendations in writing, by the Community Development Department. The notil a final inspection has been completed and a Certificate of                                                                                                                                                                                                                                                                                                                                                                                                                                                                                                                                                                                                                                                                                                                                                                                                                                                                                                                                                                                                                                                                                                                                                                                                                                                                                                                                                                                                                                                                                                                                                                                                                                                                                                                                                                                                       |
| THIS SECTION TO BE COMPLETED BY COMM  ZONE                                                  | Permanent Foundation Required: YES X NO Parking Requirement  Special Conditions Engineered (cyncleticis regionally by Goffel) Unamers recommendations on writing, by the Community Development Department. The notil a final inspection has been completed and a Certificate of cartment (Section 305, Uniform Building Code).  Information is correct; I agree to comply with any and all codes, project. I understand that failure to comply shall result in legal n-use of the building(s).                                                                                                                                                                                                                                                                                                                                                                                                                                                                                                                                                                                                                                                                                                                                                                                                                                                                                                                                                                                                                                                                                                                                                                                                                                                                                                                                                                                                                                                                                                                                                                                                                                 |
| THIS SECTION TO BE COMPLETED BY COMM  ZONE                                                  | Permanent Foundation Required: YES X NO Parking Requirement  Special Conditions Engineered (conductors requireds reported by graffeld longineers recommendations)  Basiments not permitted: 1/2 basements only by graffeld engineers recommendations in writing, by the Community Development Department. The notil a final inspection has been completed and a Certificate of coartment (Section 305, Uniform Building Code).  Information is correct; I agree to comply with any and all codes, project. I understand that failure to comply shall result in legal notice of the building(s).  Date 12/6/04                                                                                                                                                                                                                                                                                                                                                                                                                                                                                                                                                                                                                                                                                                                                                                                                                                                                                                                                                                                                                                                                                                                                                                                                                                                                                                                                                                                                                                                                                                                  |
| THIS SECTION TO BE COMPLETED BY COMM  ZONE                                                  | NO Permanent Foundation Required: YES NO Parking Requirement   Special Conditions   Engineered (curdatures YES)  Only by geofich engineers recommendations and inspection has been completed and a Certificate of cartment (Section 305, Uniform Building Code).  Indicate the second of the building of the b |
| THIS SECTION TO BE COMPLETED BY COMM  ZONE                                                  | Naximum coverage of lot by structures                                                                                                                                                                                                                                                                                                                                                                                                                                                                                                                                                                                                                                                                                                                                                                                                                                                                                                                                                                                                                                                                                                                                                                                                                                                                                                                                                                                                                                                                                                                                                                                                                                                                                                                                                                                                                                                                                                                                                                                                                                                                                          |

## SITE PLAN

DAVIDSON HOMES
AUTUMN GLENN SUBDIVISION
3000 1/4 ROAD

GRAND JUNCTION, MESA COUNTY, COLORADO TAX ID 2943-163-87-012 LOT 12 BLOCK 1

D 1/4 ROAD

drive ok w 12/8/06

SITE PLAN

SCALE: 1" = 20'-0"

| RMF - 8          |      |      |  |  |
|------------------|------|------|--|--|
| Minimum Setbacks |      |      |  |  |
| Front            | Side | Rear |  |  |
| 20               | 5    | 10   |  |  |