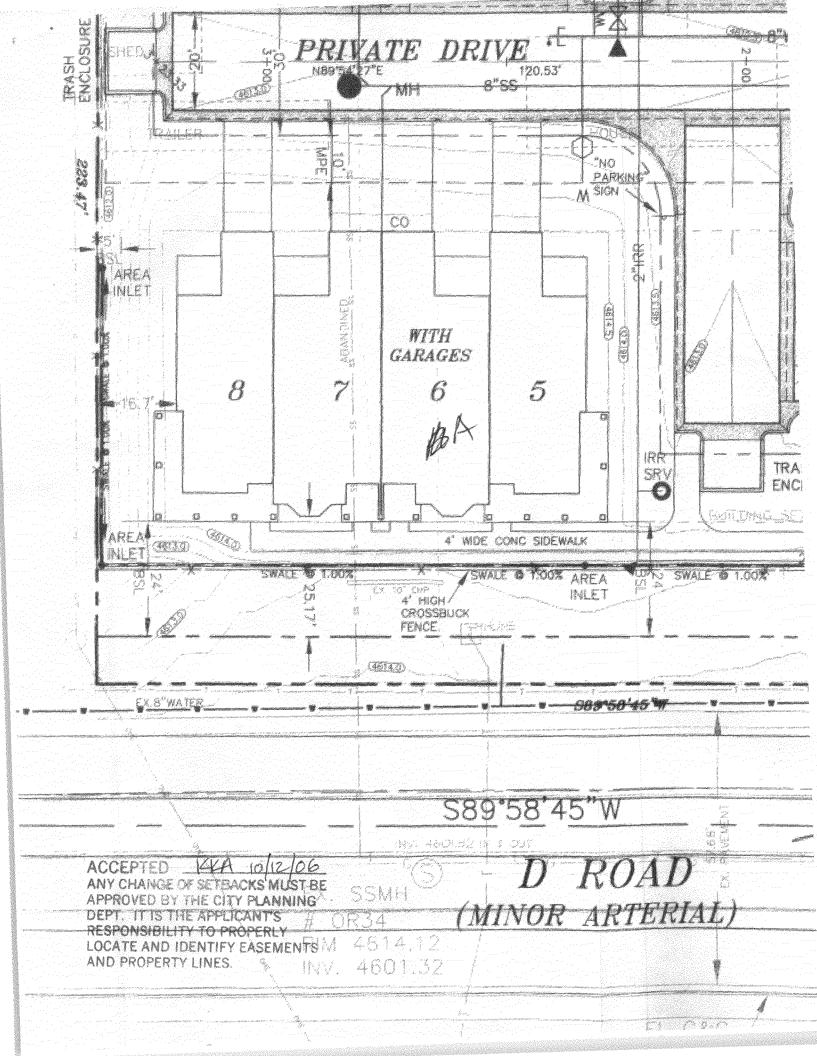

| FEE \$ 10.00       Multi PLANNING CLE         TCP \$ 51, 1512.00       Multi PLANNING CLE         Community Development       Community Development                                                                                                                                                                                                                                                                                                                                                                                                                                                                                                                                                                                                                                                                                                                                                                                                                                                                                                                                                                                                                                                                                                                                                                                                                                                                                                                                | Accessory Structures) $FILENO$ . SPR - 200 $^{5}$ -                                                                                                                                                                                                                     |
|------------------------------------------------------------------------------------------------------------------------------------------------------------------------------------------------------------------------------------------------------------------------------------------------------------------------------------------------------------------------------------------------------------------------------------------------------------------------------------------------------------------------------------------------------------------------------------------------------------------------------------------------------------------------------------------------------------------------------------------------------------------------------------------------------------------------------------------------------------------------------------------------------------------------------------------------------------------------------------------------------------------------------------------------------------------------------------------------------------------------------------------------------------------------------------------------------------------------------------------------------------------------------------------------------------------------------------------------------------------------------------------------------------------------------------------------------------------------------------|-------------------------------------------------------------------------------------------------------------------------------------------------------------------------------------------------------------------------------------------------------------------------|
| SIF \$ $1,840.00$ Community Development $1-4$                                                                                                                                                                                                                                                                                                                                                                                                                                                                                                                                                                                                                                                                                                                                                                                                                                                                                                                                                                                                                                                                                                                                                                                                                                                                                                                                                                                                                                      |                                                                                                                                                                                                                                                                         |
| Building Address 2946 D ROAD BIDGA                                                                                                                                                                                                                                                                                                                                                                                                                                                                                                                                                                                                                                                                                                                                                                                                                                                                                                                                                                                                                                                                                                                                                                                                                                                                                                                                                                                                                                                 | No. of Existing Bldgs No. Proposed Ц                                                                                                                                                                                                                                    |
| Parcel No. 2943 - 173 - 33 - 001                                                                                                                                                                                                                                                                                                                                                                                                                                                                                                                                                                                                                                                                                                                                                                                                                                                                                                                                                                                                                                                                                                                                                                                                                                                                                                                                                                                                                                                   | Sq. Ft. of Existing Bldgs Sq. Ft. Proposed                                                                                                                                                                                                                              |
| Subdivision CORBET LA DULE                                                                                                                                                                                                                                                                                                                                                                                                                                                                                                                                                                                                                                                                                                                                                                                                                                                                                                                                                                                                                                                                                                                                                                                                                                                                                                                                                                                                                                                         | Sq. Ft. of Lot / Parcel 67,082,40                                                                                                                                                                                                                                       |
| Filing Block Lot                                                                                                                                                                                                                                                                                                                                                                                                                                                                                                                                                                                                                                                                                                                                                                                                                                                                                                                                                                                                                                                                                                                                                                                                                                                                                                                                                                                                                                                                   | Sq. Ft. Coverage of Lot by Structures & Impervious Surface                                                                                                                                                                                                              |
| OWNER INFORMATION:                                                                                                                                                                                                                                                                                                                                                                                                                                                                                                                                                                                                                                                                                                                                                                                                                                                                                                                                                                                                                                                                                                                                                                                                                                                                                                                                                                                                                                                                 | (Total Existing & Proposed)<br>Height of Proposed Structure27'                                                                                                                                                                                                          |
| Name TML ENTERPRISES INC.                                                                                                                                                                                                                                                                                                                                                                                                                                                                                                                                                                                                                                                                                                                                                                                                                                                                                                                                                                                                                                                                                                                                                                                                                                                                                                                                                                                                                                                          | DESCRIPTION OF WORK & INTENDED USE:                                                                                                                                                                                                                                     |
| Address P.O. Box 2569                                                                                                                                                                                                                                                                                                                                                                                                                                                                                                                                                                                                                                                                                                                                                                                                                                                                                                                                                                                                                                                                                                                                                                                                                                                                                                                                                                                                                                                              | New Single Family Home (*check type below) Interior Remodel Addition -                                                                                                                                                                                                  |
| City / State / Zip G.J. CO 81502                                                                                                                                                                                                                                                                                                                                                                                                                                                                                                                                                                                                                                                                                                                                                                                                                                                                                                                                                                                                                                                                                                                                                                                                                                                                                                                                                                                                                                                   | Other (please specify): <u>NEW MULTI - FRMIL</u>                                                                                                                                                                                                                        |
| APPLICANT INFORMATION:                                                                                                                                                                                                                                                                                                                                                                                                                                                                                                                                                                                                                                                                                                                                                                                                                                                                                                                                                                                                                                                                                                                                                                                                                                                                                                                                                                                                                                                             | TYPE OF HOME PROPOSED:                                                                                                                                                                                                                                                  |
| Name TML ENTERPRISES INC.                                                                                                                                                                                                                                                                                                                                                                                                                                                                                                                                                                                                                                                                                                                                                                                                                                                                                                                                                                                                                                                                                                                                                                                                                                                                                                                                                                                                                                                          | Site Built Manufactured Home (UE Manufactured Home (UE                                                                                                                                                                                                                  |
| Address P. O. Box 2569                                                                                                                                                                                                                                                                                                                                                                                                                                                                                                                                                                                                                                                                                                                                                                                                                                                                                                                                                                                                                                                                                                                                                                                                                                                                                                                                                                                                                                                             | Other (please specify):                                                                                                                                                                                                                                                 |
| City / State / Zip G.J. CO 81502                                                                                                                                                                                                                                                                                                                                                                                                                                                                                                                                                                                                                                                                                                                                                                                                                                                                                                                                                                                                                                                                                                                                                                                                                                                                                                                                                                                                                                                   | NOTES: TOTAL OF 4 64 4 PLEX                                                                                                                                                                                                                                             |
| Telephone 970 - 245 - 9271                                                                                                                                                                                                                                                                                                                                                                                                                                                                                                                                                                                                                                                                                                                                                                                                                                                                                                                                                                                                                                                                                                                                                                                                                                                                                                                                                                                                                                                         | Invits on this Parcel                                                                                                                                                                                                                                                   |
|                                                                                                                                                                                                                                                                                                                                                                                                                                                                                                                                                                                                                                                                                                                                                                                                                                                                                                                                                                                                                                                                                                                                                                                                                                                                                                                                                                                                                                                                                    | existing & proposed structure location(s), parking, setbacks to                                                                                                                                                                                                         |
|                                                                                                                                                                                                                                                                                                                                                                                                                                                                                                                                                                                                                                                                                                                                                                                                                                                                                                                                                                                                                                                                                                                                                                                                                                                                                                                                                                                                                                                                                    | ion & width & all easements & rights-of-way which abut the parc                                                                                                                                                                                                         |
|                                                                                                                                                                                                                                                                                                                                                                                                                                                                                                                                                                                                                                                                                                                                                                                                                                                                                                                                                                                                                                                                                                                                                                                                                                                                                                                                                                                                                                                                                    | ΙΜΠΝΙΤΥ ΡΕΛΕΙ ΟΡΜΕΝΤ ΡΕΡΑΡΤΜΕΝΤ ΟΤΑΕΓ                                                                                                                                                                                                                                   |
|                                                                                                                                                                                                                                                                                                                                                                                                                                                                                                                                                                                                                                                                                                                                                                                                                                                                                                                                                                                                                                                                                                                                                                                                                                                                                                                                                                                                                                                                                    | MAD.                                                                                                                                                                                                                                                                    |
| THIS SECTION TO BE COMPLETED BY COM<br>ZONE <u>LMF-8</u>                                                                                                                                                                                                                                                                                                                                                                                                                                                                                                                                                                                                                                                                                                                                                                                                                                                                                                                                                                                                                                                                                                                                                                                                                                                                                                                                                                                                                           | Maximum coverage of lot by structures70 ?                                                                                                                                                                                                                               |
| THIS SECTION TO BE COMPLETED BY COM         ZONE $\mathcal{L}M\mathcal{F} - \mathcal{S}$ SETBACKS: Front $\mathcal{20}$ ' from property line (PL)                                                                                                                                                                                                                                                                                                                                                                                                                                                                                                                                                                                                                                                                                                                                                                                                                                                                                                                                                                                                                                                                                                                                                                                                                                                                                                                                  | Maximum coverage of lot by structures $\frac{70.7}{10.7}$<br>Permanent Foundation Required: YES X NO                                                                                                                                                                    |
| THIS SECTION TO BE COMPLETED BY COM         ZONE $\mathcal{L}MF - 8$ SETBACKS: Front $\mathcal{20}$ ' from property line (PL)         Side $5$ ' from PL       Rear $\mathcal{10}$ ' from PL                                                                                                                                                                                                                                                                                                                                                                                                                                                                                                                                                                                                                                                                                                                                                                                                                                                                                                                                                                                                                                                                                                                                                                                                                                                                                       | Maximum coverage of lot by structures $\frac{70^{2}}{10^{2}}$<br>Permanent Foundation Required: YES X NO<br>Parking Requirement $2$                                                                                                                                     |
| THIS SECTION TO BE COMPLETED BY COM         ZONE $\mathcal{L}$ <td< td=""><td>Maximum coverage of lot by structures <math>\frac{70.7}{0.7}</math><br/>Permanent Foundation Required: YES X NO Parking Requirement 2</td></td<> | Maximum coverage of lot by structures $\frac{70.7}{0.7}$<br>Permanent Foundation Required: YES X NO Parking Requirement 2                                                                                                                                               |
| THIS SECTION TO BE COMPLETED BY COM         ZONE $\mathcal{L}MF - \mathcal{S}$ SETBACKS: Front $\mathcal{20}'$ from property line (PL)         Side $5'$ from PL         Rear $\mathcal{10}'$ from PL         Maximum Height of Structure(s) $35'$ Driveway $\mathcal{D}_{1}$ from PL                                                                                                                                                                                                                                                                                                                                                                                                                                                                                                                                                                                                                                                                                                                                                                                                                                                                                                                                                                                                                                                                                                                                                                                              | Maximum coverage of lot by structures 70%<br>Permanent Foundation Required: YES X NO Parking Requirement 2<br>Special Conditions                                                                                                                                        |
| THIS SECTION TO BE COMPLETED BY COM         ZONE $\mathcal{L}MF - \mathcal{S}$ SETBACKS: Front $\mathcal{QO}'$ from property line (PL)         Side $\mathcal{S}'$ from PL         Rear $\mathcal{IO}'$ from PL         Maximum Height of Structure(s) $\mathcal{35}'$ Voting District       Driveway         Location Approval $\mathcal{R}$ Modifications to this Planning Clearance must be approved                                                                                                                                                                                                                                                                                                                                                                                                                                                                                                                                                                                                                                                                                                                                                                                                                                                                                                                                                                                                                                                                            | Maximum coverage of lot by structures 70%<br>Permanent Foundation Required: YES X NO<br>Parking Requirement 2<br>Special Conditions<br>s)<br>I, in writing, by the Community Development Department. T<br>until a final inspection has been completed and a Certificate |