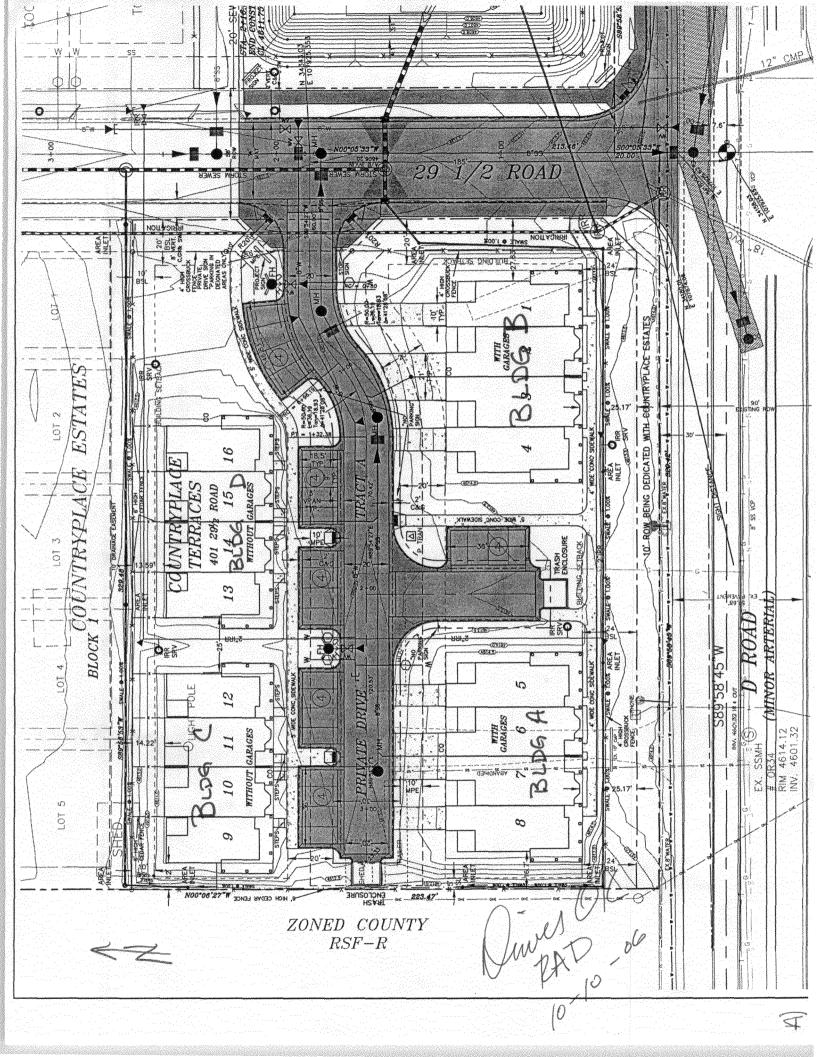

| FEE \$ 10.00       Multi PLANNING CLE         TCP \$ 51, 1512.00       Multi PLANNING CLE         Community Development       Community Development                                                                                                                                                                                                                                                                                                                                                                                                                                                                                                                                                                                                                                                                                                                                                                                                                                                                                                                                                                                                                                                                                                                                                                                                                                                                                                                                | Accessory Structures) $FILENO$ . SPR - 200 $^{5}$ -                                                                                                                                                                                                                     |
|------------------------------------------------------------------------------------------------------------------------------------------------------------------------------------------------------------------------------------------------------------------------------------------------------------------------------------------------------------------------------------------------------------------------------------------------------------------------------------------------------------------------------------------------------------------------------------------------------------------------------------------------------------------------------------------------------------------------------------------------------------------------------------------------------------------------------------------------------------------------------------------------------------------------------------------------------------------------------------------------------------------------------------------------------------------------------------------------------------------------------------------------------------------------------------------------------------------------------------------------------------------------------------------------------------------------------------------------------------------------------------------------------------------------------------------------------------------------------------|-------------------------------------------------------------------------------------------------------------------------------------------------------------------------------------------------------------------------------------------------------------------------|
| SIF \$ $1,840.00$ Community Development $1-4$                                                                                                                                                                                                                                                                                                                                                                                                                                                                                                                                                                                                                                                                                                                                                                                                                                                                                                                                                                                                                                                                                                                                                                                                                                                                                                                                                                                                                                      |                                                                                                                                                                                                                                                                         |
| Building Address 2946 D ROAD BIDGA                                                                                                                                                                                                                                                                                                                                                                                                                                                                                                                                                                                                                                                                                                                                                                                                                                                                                                                                                                                                                                                                                                                                                                                                                                                                                                                                                                                                                                                 | No. of Existing Bldgs No. Proposed Ц                                                                                                                                                                                                                                    |
| Parcel No. 2943 - 173 - 33 - 001                                                                                                                                                                                                                                                                                                                                                                                                                                                                                                                                                                                                                                                                                                                                                                                                                                                                                                                                                                                                                                                                                                                                                                                                                                                                                                                                                                                                                                                   | Sq. Ft. of Existing Bldgs Sq. Ft. Proposed                                                                                                                                                                                                                              |
| Subdivision CORBET LA DULE                                                                                                                                                                                                                                                                                                                                                                                                                                                                                                                                                                                                                                                                                                                                                                                                                                                                                                                                                                                                                                                                                                                                                                                                                                                                                                                                                                                                                                                         | Sq. Ft. of Lot / Parcel 67,082,40                                                                                                                                                                                                                                       |
| Filing Block Lot                                                                                                                                                                                                                                                                                                                                                                                                                                                                                                                                                                                                                                                                                                                                                                                                                                                                                                                                                                                                                                                                                                                                                                                                                                                                                                                                                                                                                                                                   | Sq. Ft. Coverage of Lot by Structures & Impervious Surface                                                                                                                                                                                                              |
| OWNER INFORMATION:                                                                                                                                                                                                                                                                                                                                                                                                                                                                                                                                                                                                                                                                                                                                                                                                                                                                                                                                                                                                                                                                                                                                                                                                                                                                                                                                                                                                                                                                 | (Total Existing & Proposed)<br>Height of Proposed Structure27'                                                                                                                                                                                                          |
| Name TML ENTERPRISES INC.                                                                                                                                                                                                                                                                                                                                                                                                                                                                                                                                                                                                                                                                                                                                                                                                                                                                                                                                                                                                                                                                                                                                                                                                                                                                                                                                                                                                                                                          | DESCRIPTION OF WORK & INTENDED USE:                                                                                                                                                                                                                                     |
| Address P.O. Box 2569                                                                                                                                                                                                                                                                                                                                                                                                                                                                                                                                                                                                                                                                                                                                                                                                                                                                                                                                                                                                                                                                                                                                                                                                                                                                                                                                                                                                                                                              | New Single Family Home (*check type below) Interior Remodel Addition -                                                                                                                                                                                                  |
| City / State / Zip G.J. CO 81502                                                                                                                                                                                                                                                                                                                                                                                                                                                                                                                                                                                                                                                                                                                                                                                                                                                                                                                                                                                                                                                                                                                                                                                                                                                                                                                                                                                                                                                   | Other (please specify): <u>NEW MULTI - FRMIL</u>                                                                                                                                                                                                                        |
| APPLICANT INFORMATION:                                                                                                                                                                                                                                                                                                                                                                                                                                                                                                                                                                                                                                                                                                                                                                                                                                                                                                                                                                                                                                                                                                                                                                                                                                                                                                                                                                                                                                                             | TYPE OF HOME PROPOSED:                                                                                                                                                                                                                                                  |
| Name TML ENTERPRISES INC.                                                                                                                                                                                                                                                                                                                                                                                                                                                                                                                                                                                                                                                                                                                                                                                                                                                                                                                                                                                                                                                                                                                                                                                                                                                                                                                                                                                                                                                          | Site Built Manufactured Home (UE Manufactured Home (UE                                                                                                                                                                                                                  |
| Address P. O. Box 2569                                                                                                                                                                                                                                                                                                                                                                                                                                                                                                                                                                                                                                                                                                                                                                                                                                                                                                                                                                                                                                                                                                                                                                                                                                                                                                                                                                                                                                                             | Other (please specify):                                                                                                                                                                                                                                                 |
| City / State / Zip G.J. CO 81502                                                                                                                                                                                                                                                                                                                                                                                                                                                                                                                                                                                                                                                                                                                                                                                                                                                                                                                                                                                                                                                                                                                                                                                                                                                                                                                                                                                                                                                   | NOTES: TOTAL OF 4 64 4 PLEX                                                                                                                                                                                                                                             |
| Telephone 970 - 245 - 9271                                                                                                                                                                                                                                                                                                                                                                                                                                                                                                                                                                                                                                                                                                                                                                                                                                                                                                                                                                                                                                                                                                                                                                                                                                                                                                                                                                                                                                                         | Invits on this Parcel                                                                                                                                                                                                                                                   |
|                                                                                                                                                                                                                                                                                                                                                                                                                                                                                                                                                                                                                                                                                                                                                                                                                                                                                                                                                                                                                                                                                                                                                                                                                                                                                                                                                                                                                                                                                    | existing & proposed structure location(s), parking, setbacks to                                                                                                                                                                                                         |
|                                                                                                                                                                                                                                                                                                                                                                                                                                                                                                                                                                                                                                                                                                                                                                                                                                                                                                                                                                                                                                                                                                                                                                                                                                                                                                                                                                                                                                                                                    | ion & width & all easements & rights-of-way which abut the parc                                                                                                                                                                                                         |
|                                                                                                                                                                                                                                                                                                                                                                                                                                                                                                                                                                                                                                                                                                                                                                                                                                                                                                                                                                                                                                                                                                                                                                                                                                                                                                                                                                                                                                                                                    | ΙΜΠΝΙΤΥ ΡΕΛΕΙ ΟΡΜΕΝΤ ΡΕΡΑΡΤΜΕΝΤ ΟΤΑΕΓ                                                                                                                                                                                                                                   |
|                                                                                                                                                                                                                                                                                                                                                                                                                                                                                                                                                                                                                                                                                                                                                                                                                                                                                                                                                                                                                                                                                                                                                                                                                                                                                                                                                                                                                                                                                    | MAD.                                                                                                                                                                                                                                                                    |
| THIS SECTION TO BE COMPLETED BY COM<br>ZONE <u>LMF-8</u>                                                                                                                                                                                                                                                                                                                                                                                                                                                                                                                                                                                                                                                                                                                                                                                                                                                                                                                                                                                                                                                                                                                                                                                                                                                                                                                                                                                                                           | Maximum coverage of lot by structures70 ?                                                                                                                                                                                                                               |
| THIS SECTION TO BE COMPLETED BY COM         ZONE $\mathcal{L}M\mathcal{F} - \mathcal{S}$ SETBACKS: Front $\mathcal{20}$ ' from property line (PL)                                                                                                                                                                                                                                                                                                                                                                                                                                                                                                                                                                                                                                                                                                                                                                                                                                                                                                                                                                                                                                                                                                                                                                                                                                                                                                                                  | Maximum coverage of lot by structures $\frac{70.7}{10.7}$<br>Permanent Foundation Required: YES X NO                                                                                                                                                                    |
| THIS SECTION TO BE COMPLETED BY COM         ZONE $\mathcal{L}MF - 8$ SETBACKS: Front $\mathcal{20}$ ' from property line (PL)         Side $5$ ' from PL       Rear $\mathcal{10}$ ' from PL                                                                                                                                                                                                                                                                                                                                                                                                                                                                                                                                                                                                                                                                                                                                                                                                                                                                                                                                                                                                                                                                                                                                                                                                                                                                                       | Maximum coverage of lot by structures $\frac{70^{2}}{10^{2}}$<br>Permanent Foundation Required: YES X NO<br>Parking Requirement $2$                                                                                                                                     |
| THIS SECTION TO BE COMPLETED BY COM         ZONE $\mathcal{L}$ <td< td=""><td>Maximum coverage of lot by structures <math>\frac{70.7}{0.7}</math><br/>Permanent Foundation Required: YES X NO Parking Requirement 2</td></td<> | Maximum coverage of lot by structures $\frac{70.7}{0.7}$<br>Permanent Foundation Required: YES X NO Parking Requirement 2                                                                                                                                               |
| THIS SECTION TO BE COMPLETED BY COM         ZONE $\mathcal{L}MF - \mathcal{S}$ SETBACKS: Front $\mathcal{20}'$ from property line (PL)         Side $5'$ from PL         Rear $\mathcal{10}'$ from PL         Maximum Height of Structure(s) $35'$ Driveway $\mathcal{D}_{1}$ from PL                                                                                                                                                                                                                                                                                                                                                                                                                                                                                                                                                                                                                                                                                                                                                                                                                                                                                                                                                                                                                                                                                                                                                                                              | Maximum coverage of lot by structures 70%<br>Permanent Foundation Required: YES X NO Parking Requirement 2<br>Special Conditions                                                                                                                                        |
| THIS SECTION TO BE COMPLETED BY COM         ZONE $\mathcal{L}MF - \mathcal{S}$ SETBACKS: Front $\mathcal{QO}'$ from property line (PL)         Side $\mathcal{S}'$ from PL         Rear $\mathcal{IO}'$ from PL         Maximum Height of Structure(s) $\mathcal{35}'$ Voting District       Driveway         Location Approval $\mathcal{R}$ Modifications to this Planning Clearance must be approved                                                                                                                                                                                                                                                                                                                                                                                                                                                                                                                                                                                                                                                                                                                                                                                                                                                                                                                                                                                                                                                                            | Maximum coverage of lot by structures 70%<br>Permanent Foundation Required: YES X NO<br>Parking Requirement 2<br>Special Conditions<br>s)<br>I, in writing, by the Community Development Department. T<br>until a final inspection has been completed and a Certificate |